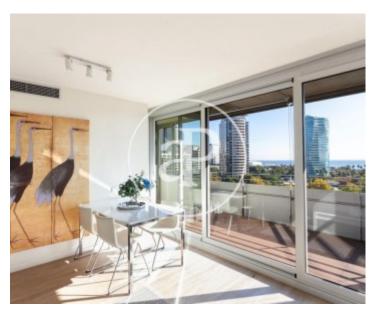

## **Features**

- Views
- Heating
- ✓ Furnished ✓ AACC
- ✓ Terrace
- Backyard
- Lift
- Security
- ✓ Concierge ✓ Has parking

Price

2,300 €

Surface **Bedrooms Bathrooms**  $75 \text{ m}^2$ 

This fantastic apartment located in a building of Diagonal Mar, in Illa del Cel, has everything you need to live in style in Barcelona and be one minute from the beaches and the sea.

It consists of a large living room with access to a wonderful and large terrace of 10sqm, perfect to enjoy throughout the year, and a modern fully equipped kitchen. The night area consists of two bedrooms, both with fitted wardrobes, and a bathroom with shower. The building has a wonderful community area with pool. The property has parking for car and motorcycle in the same property.