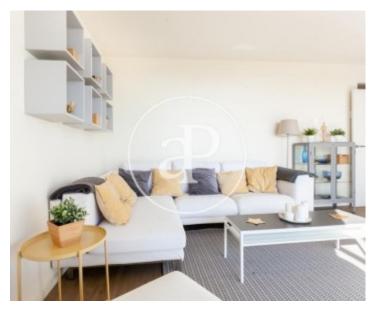

It consists of a large living room with access to a wonderful and large terrace of 10sqm, perfect to enjoy throughout the year, and a modern fully equipped kitchen. The night area consists of two bedrooms, both with fitted wardrobes, and a bathroom with shower. The building has a wonderful community area with pool. The property has parking for car and motorcycle in the same property.