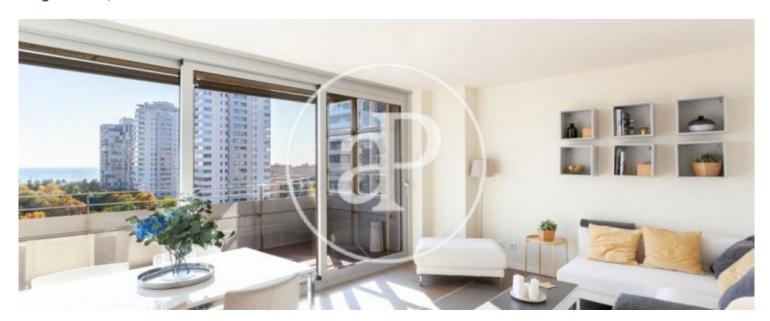

## **Features**

- Views
- Heating
- ✓ Furnished ✓ AACC
- ✓ Terrace
- Backyard
- Lift
- Security
- ✓ Concierge ✓ Has parking

Price

2,300 €

Surface **Bedrooms Bathrooms**  $75 \text{ m}^2$ 

This fantastic apartment located in a building of Diagonal Mar, in Illa del Cel, has everything you need to live in style in Barcelona and be one minute from the beaches and the sea.

It consists of a large living room with access to a wonderful and large terrace of 10sqm, perfect to enjoy throughout the year, and a modern fully equipped kitchen. The night area consists of two bedrooms, both with fitted wardrobes, and a bathroom with shower. The building has a wonderful community area with pool. The property has parking for car and motorcycle in the same property.