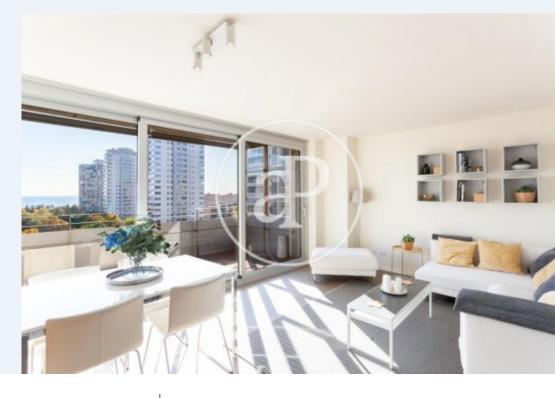

## **Features**

- Views
- Heating
- ✓ Furnished ✓ AACC
- ✓ Terrace
- Backyard
- Lift
- Security
- ✓ Concierge ✓ Has parking

Price

2,300 €

Surface **Bedrooms Bathrooms**  $75 \text{ m}^2$ 

This fantastic apartment located in a building of Diagonal Mar, in Illa del Cel, has everything you need to live in style in Barcelona and be one minute from the beaches and the sea.

It consists of a large living room with access to a wonderful and large terrace of 10sqm, perfect to enjoy throughout the year, and a modern fully equipped kitchen. The night area consists of two bedrooms, both with fitted wardrobes, and a bathroom with shower. The building has a wonderful community area with pool. The property has parking for car and motorcycle in the same property.