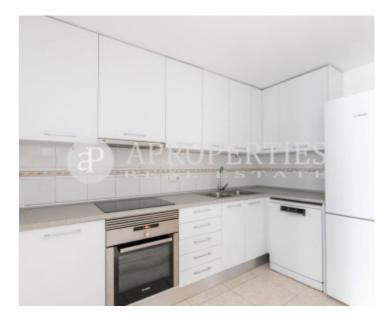

It is a fantastic semi-new apartment completely exterior with sea views, the apartment has a large living room, three bedrooms one of them en suite, all exterior with sea views, two bathrooms, fitted wardrobes in the main room, heating and large balcony overlooking the sea and the park with garden area. The price includes community charge and the IBI. Its privileged location in the district of Diagonal Mar is ideal for people who love the tranquility of living by the sea and go out and play sports in its large green spaces. Excellent communications to the city center by public transport as in private vehicle for easy access to the coastline. Optional parking space for an additional cost of 120€ and an storage room for 80€.