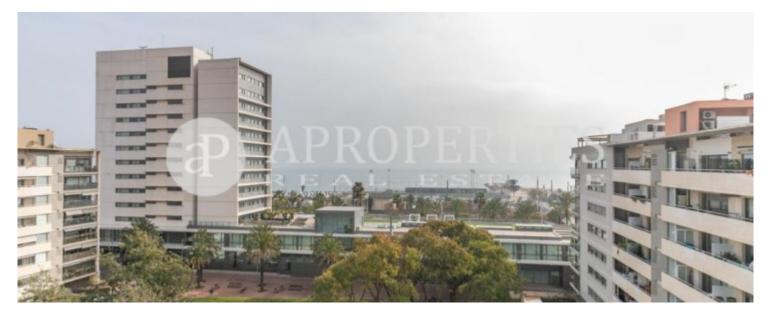

# Very bright apartment with sea views

It is a fantastic semi-new apartment completely exterior with sea views, the apartment has a large living room, three bedrooms one of them en suite, all exterior with sea views, two bathrooms, fitted wardrobes in the main room, heating and large balcony overlooking the sea and the park with garden area. The price includes community charge and the IBI. Its privileged location in the district of Diagonal Mar is ideal for people who love the tranquility of living by the sea and go out and play sports in its large green spaces. Excellent communications to the city center by public transport as in private vehicle for easy access to the coastline. Optional parking space for an additional cost of 120€ and an storage room for 80€.