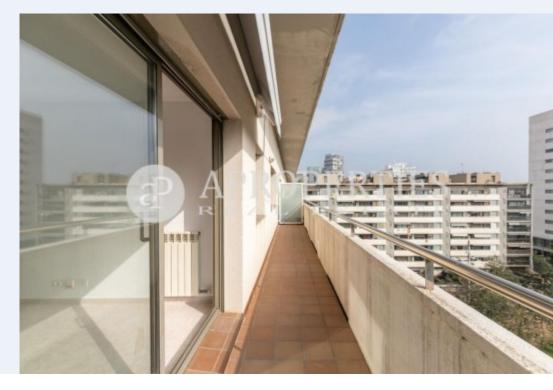

It is a fantastic semi-new apartment completely exterior with sea views, the apartment has a large living room, three bedrooms one of them en suite, all exterior with sea views, two bathrooms, fitted wardrobes in the main room, heating and large balcony overlooking the sea and the park with garden area. The price includes community charge and the IBI. Its privileged location in the district of Diagonal Mar is ideal for people who love the tranquility of living by the sea and go out and play sports in its large green spaces. Excellent communications to the city center by public transport as in private vehicle for easy access to the coastline. Optional parking space for an additional cost of 120€ and an storage room for 80€.