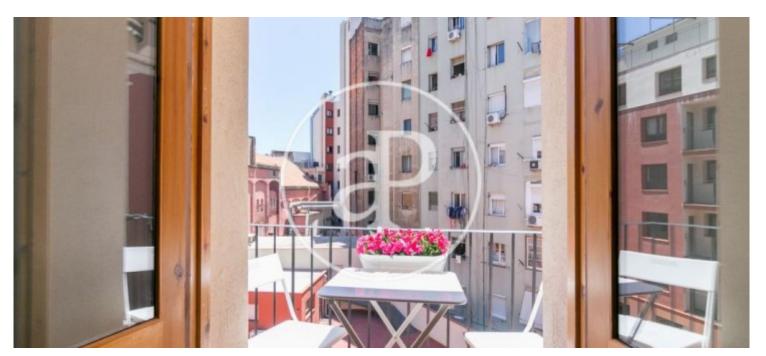

## Located near the Liceu Conservatory is this 45sqm flat.

In the day area there is the living room with access to a balcony where you can put a small table with chairs. The open kitchen, American type, with all appliances, crockery and utensils. The sleeping area consists of a double bedroom and a spacious bathroom with shower. The apartment is brand new, fully furnished, ready to move into. Quality enclosures, parquet floors and split machine in the lounge area. Integral reform with a very careful and tasteful decoration. The building has an elevator.