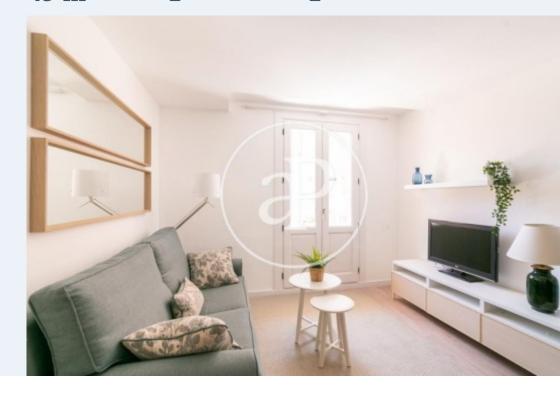

## Located near the Liceu Conservatory is this 45sqm flat.

In the day area there is the living room with access to a balcony where you can put a small table with chairs. The open kitchen, American type, with all appliances, crockery and utensils. The sleeping area consists of a double bedroom and a spacious bathroom with shower. The apartment is brand new, fully furnished, ready to move into. Quality enclosures, parquet floors and split machine in the lounge area. Integral reform with a very careful and tasteful decoration. The building has an elevator.