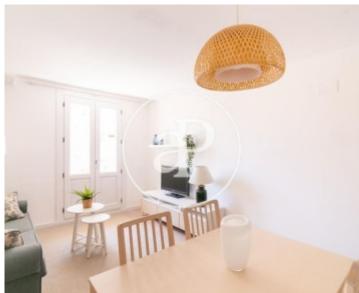

## Located near the Liceu Conservatory is this 45sqm flat.

In the day area there is the living room with access to a balcony where you can put a small table with chairs. The open kitchen, American type, with all appliances, crockery and utensils. The sleeping area consists of a double bedroom and a spacious bathroom with shower. The apartment is brand new, fully furnished, ready to move into. Quality enclosures, parquet floors and split machine in the lounge area. Integral reform with a very careful and tasteful decoration. The building has an elevator.