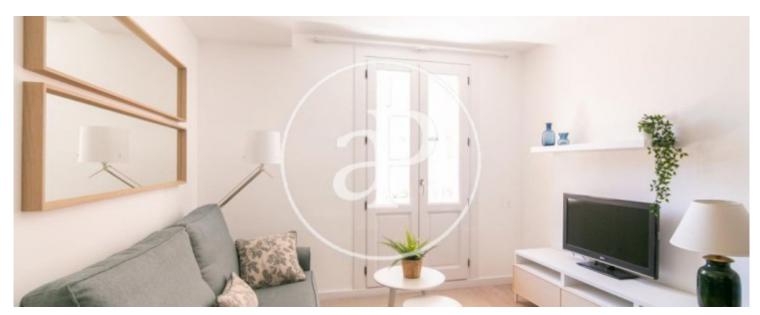

## Located near the Liceu Conservatory is this 45sqm flat.

In the day area there is the living room with access to a balcony where you can put a small table with chairs. The open kitchen, American type, with all appliances, crockery and utensils. The sleeping area consists of a double bedroom and a spacious bathroom with shower. The apartment is brand new, fully furnished, ready to move into. Quality enclosures, parquet floors and split machine in the lounge area. Integral reform with a very careful and tasteful decoration. The building has an elevator.