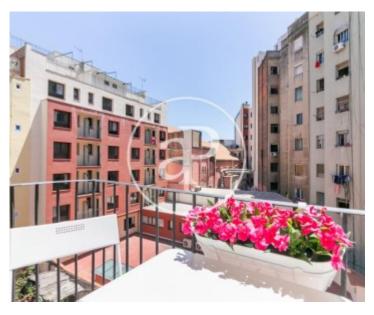

## Located near the Liceu Conservatory is this 45sqm flat.

In the day area there is the living room with access to a balcony where you can put a small table with chairs. The open kitchen, American type, with all appliances, crockery and utensils. The sleeping area consists of a double bedroom and a spacious bathroom with shower. The apartment is brand new, fully furnished, ready to move into. Quality enclosures, parquet floors and split machine in the lounge area. Integral reform with a very careful and tasteful decoration. The building has an elevator.