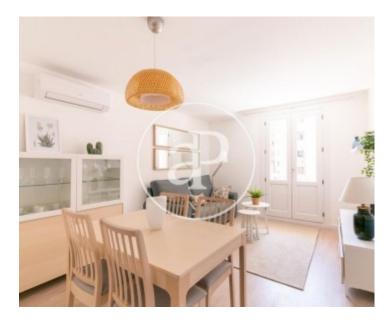

## Located near the Liceu Conservatory is this 45sqm flat.

In the day area there is the living room with access to a balcony where you can put a small table with chairs. The open kitchen, American type, with all appliances, crockery and utensils. The sleeping area consists of a double bedroom and a spacious bathroom with shower. The apartment is brand new, fully furnished, ready to move into. Quality enclosures, parquet floors and split machine in the lounge area. Integral reform with a very careful and tasteful decoration. The building has an elevator.