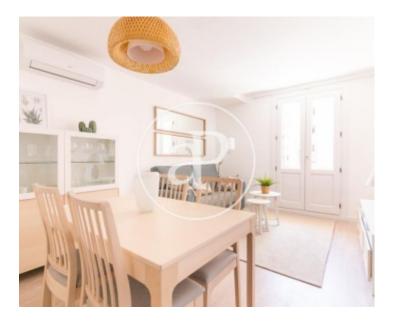

## Located near the Liceu Conservatory is this 45sqm flat.

In the day area there is the living room with access to a balcony where you can put a small table with chairs. The open kitchen, American type, with all appliances, crockery and utensils. The sleeping area consists of a double bedroom and a spacious bathroom with shower. The apartment is brand new, fully furnished, ready to move into. Quality enclosures, parquet floors and split machine in the lounge area. Integral reform with a very careful and tasteful decoration. The building has an elevator.