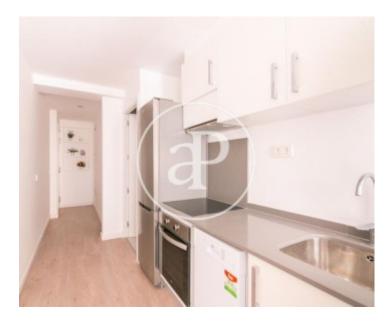

## Located near the Liceu Conservatory is this 45sqm flat.

In the day area there is the living room with access to a balcony where you can put a small table with chairs. The open kitchen, American type, with all appliances, crockery and utensils. The sleeping area consists of a double bedroom and a spacious bathroom with shower. The apartment is brand new, fully furnished, ready to move into. Quality enclosures, parquet floors and split machine in the lounge area. Integral reform with a very careful and tasteful decoration. The building has an elevator.