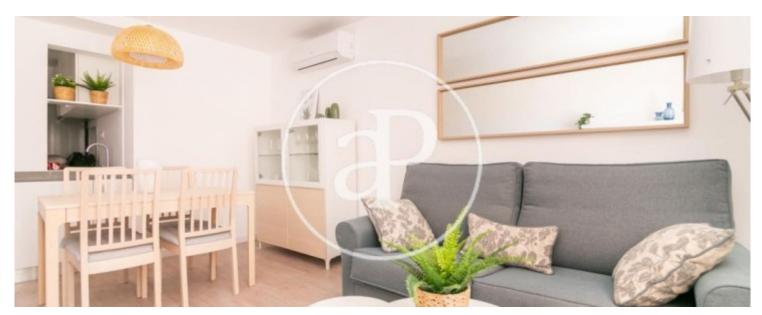

## Located near the Liceu Conservatory is this 45sqm flat.

In the day area there is the living room with access to a balcony where you can put a small table with chairs. The open kitchen, American type, with all appliances, crockery and utensils. The sleeping area consists of a double bedroom and a spacious bathroom with shower. The apartment is brand new, fully furnished, ready to move into. Quality enclosures, parquet floors and split machine in the lounge area. Integral reform with a very careful and tasteful decoration. The building has an elevator.