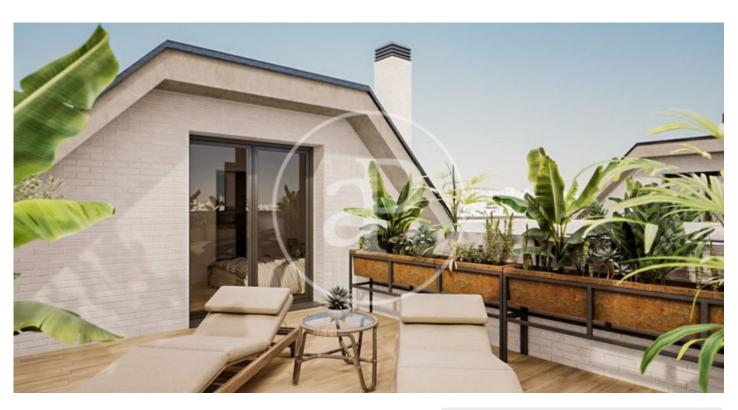

## New building for sale in zona Barajas.

NEW APARMENT FOR SALE WITH TERRACE IN BARAJAS. Discover this project in the Barajas neighborhood. Its strategic location places it in one of the nerve centers of the city thanks to the exceptional communications network that surrounds it. In less than 10 minutes by car it is surrounded by important enclaves such as the Adolfo Suárez Airport (T4), IFEMA fairgrounds, Isabel Zendal Hospital or Juan Carlos I Park. The building will consist of 13 homes distributed in 1, 2 and 3 bedrooms and includes two first floors with garden and 3 fantastic penthouses. The middle floors have a balcony and the 3 penthouses have a terrace. The plot has wide facades, flat roofs on terraces with thermal and acoustic insulation, aluminum or PVC exterior carpentry with thermal bridge break and shutters with interior insulation. It also has an armored entrance door, modular built-in closets with hinged or sliding doors, wood flooring throughout the house and porcelain tile in kitchen and bathrooms. In addition, the development has lacquered interior doors, fitted closets, solar panels for domestic hot water production, heating by radiators with digital programmable thermostat, pre-installation of air conditioning per home, parking and storage room.

## **FEATURES**

Surface 38 m<sup>2</sup> / 3 m<sup>2</sup> terrace 1 Rooms

- 1 Toilets
- ✓ Views
- Has parking
- Heating
- Boxroom
- ✓ AACC
- ✓ Terrace
- Lift
- Security

Price 239,500 €

(Timón) Ref: ONM2304001