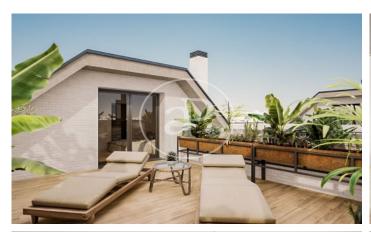

## New building for sale in zona Barajas.

NEW APARMENT FOR SALE WITH TERRACE IN BARAJAS. Discover this project in the Barajas neighborhood. Its strategic location places it in one of the nerve centers of the city thanks to the exceptional communications network that surrounds it. In less than 10 minutes by car it is surrounded by important enclaves such as the Adolfo Suárez Airport (T4), IFEMA fairgrounds, Isabel Zendal Hospital or Juan Carlos I Park. The building will consist of 13 homes distributed in 1, 2 and 3 bedrooms and includes two first floors with garden and 3 fantastic penthouses. The middle floors have a balcony and the 3 penthouses have a terrace. The plot has wide facades, flat roofs on terraces with thermal and acoustic insulation, aluminum or PVC exterior carpentry with thermal bridge break and shutters with interior insulation. It also has an armored entrance door, modular built-in closets with hinged or sliding doors, wood flooring throughout the house and porcelain tile in kitchen and bathrooms. In addition, the development has lacquered interior doors, fitted closets, solar panels for domestic hot water production, heating by radiators with digital programmable thermostat, pre-installation of air conditioning per home, parking and storage room.

## **FEATURES**

Surface 38 m<sup>2</sup> / 3 m<sup>2</sup> terrace 1 Rooms

- 1 Toilets
- ✓ Views
- Has parking
- Heating
- Boxroom
- ✓ AACC
- ✓ Terrace
- Lift
- Security

Price 239,500 €

(Timón) Ref: ONM2304001