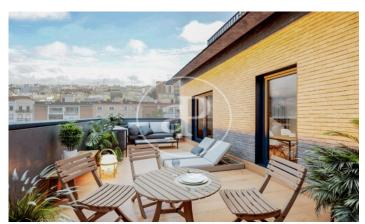

## New building for sale in calle Saturno (Madrid).

NEW APARMENT IN DEVELOPMENT IN CALLE SATURNO. Discover this project in the Barajas neighborhood. Its strategic location places it in one of the nerve centers of the city thanks to the exceptional communications network that surrounds it. In less than 10 minutes by car it is surrounded by important enclaves such as the Adolfo Suárez Airport (T4), IFEMA fairgrounds, Isabel Zendal Hospital or Juan Carlos I Park. The building will consist of 12 homes distributed in 1, 2 and 3 bedrooms, including 3 fantastic penthouses, and 1 fantastic first floor with garden. In addition, all the high-rise apartments have built-in terraces. The plot has wide facades, flat roofs on terraces with thermal and acoustic insulation, aluminum or PVC exterior carpentry with thermal bridge break and blinds with interior insulation. It also has an armored entrance door, modular built-in closets with hinged or sliding doors, wood flooring throughout the house and porcelain tile in kitchen and bathrooms. In addition, the development has lacquered interior doors, fitted closets, solar panels for domestic hot water production or aerothermal if preferred, heating by radiators with digital programmable thermostat, pre-installation of air conditioning per house, parking and storage room.

## **FEATURES**

Surface 73 m<sup>2</sup> / 13 m<sup>2</sup> terrace 2 Rooms

2 Toilets

✓ Views
✓ Has parking

Heating

✓ Boxroom

✓ AACC

✓ Terrace