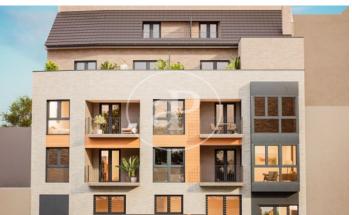

## New building for sale in calle Saturno (Madrid).

NEW APARMENT IN DEVELOPMENT IN CALLE SATURNO. Discover this project in the Barajas neighborhood. Its strategic location places it in one of the nerve centers of the city thanks to the exceptional communications network that surrounds it. In less than 10 minutes by car it is surrounded by important enclaves such as the Adolfo Suárez Airport (T4), IFEMA fairgrounds, Isabel Zendal Hospital or Juan Carlos I Park. The building will consist of 12 homes distributed in 1, 2 and 3 bedrooms, including 3 fantastic penthouses, and 1 fantastic first floor with garden. In addition, all the high-rise apartments have built-in terraces. The plot has wide facades, flat roofs on terraces with thermal and acoustic insulation, aluminum or PVC exterior carpentry with thermal bridge break and blinds with interior insulation. It also has an armored entrance door, modular built-in closets with hinged or sliding doors, wood flooring throughout the house and porcelain tile in kitchen and bathrooms. In addition, the development has lacquered interior doors, fitted closets, solar panels for domestic hot water production or aerothermal if preferred, heating by radiators with digital programmable thermostat, pre-installation of air conditioning per house, parking and storage room.

Barajas / Timón Unit 3 B Completion Q3 2024