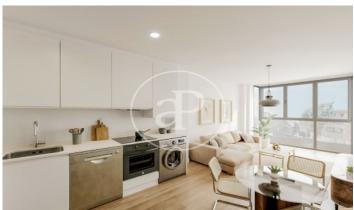

## New building for sale in calle Saturno (Madrid).

NEW APARMENT IN DEVELOPMENT IN CALLE SATURNO. Discover this project in the Barajas neighborhood. Its strategic location places it in one of the nerve centers of the city thanks to the exceptional communications network that surrounds it. In less than 10 minutes by car it is surrounded by important enclaves such as the Adolfo Suárez Airport (T4), IFEMA fairgrounds, Isabel Zendal Hospital or Juan Carlos I Park. The building will consist of 12 homes distributed in 1, 2 and 3 bedrooms, including 3 fantastic penthouses, and 1 fantastic first floor with garden. In addition, all the high-rise apartments have built-in terraces. The plot has wide facades, flat roofs on terraces with thermal and acoustic insulation, aluminum or PVC exterior carpentry with thermal bridge break and blinds with interior insulation. It also has an armored entrance door, modular built-in closets with hinged or sliding doors, wood flooring throughout the house and porcelain tile in kitchen and bathrooms. In addition, the development has lacquered interior doors, fitted closets, solar panels for domestic hot water production or aerothermal if preferred, heating by radiators with digital programmable thermostat, pre-installation of air conditioning per house, parking and storage room.

## **FEATURES**

Surface 73 m<sup>2</sup> / 13 m<sup>2</sup> terrace 2 Rooms

2 Toilets

✓ Views
✓ Has parking

Heating

✓ Boxroom

✓ AACC

✓ Terrace