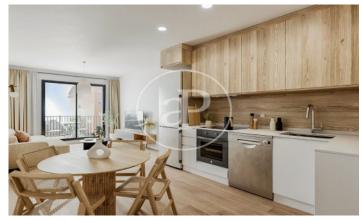

## New building for sale in calle Saturno (Madrid).

NEW APARMENT IN DEVELOPMENT IN CALLE SATURNO. Discover this project in the Barajas neighborhood. Its strategic location places it in one of the nerve centers of the city thanks to the exceptional communications network that surrounds it. In less than 10 minutes by car it is surrounded by important enclaves such as the Adolfo Suárez Airport (T4), IFEMA fairgrounds, Isabel Zendal Hospital or Juan Carlos I Park. The building will consist of 12 homes distributed in 1, 2 and 3 bedrooms, including 3 fantastic penthouses, and 1 fantastic first floor with garden. In addition, all the high-rise apartments have built-in terraces. The plot has wide facades, flat roofs on terraces with thermal and acoustic insulation, aluminum or PVC exterior carpentry with thermal bridge break and blinds with interior insulation. It also has an armored entrance door, modular built-in closets with hinged or sliding doors, wood flooring throughout the house and porcelain tile in kitchen and bathrooms. In addition, the development has lacquered interior doors, fitted closets, solar panels for domestic hot water production or aerothermal if preferred, heating by radiators with digital programmable thermostat, pre-installation of air conditioning per house, parking and storage room.

## **FEATURES**

Surface 73 m<sup>2</sup> / 13 m<sup>2</sup> terrace 2 Rooms

2 Toilets

✓ Views
✓ Has parking

Heating

✓ Boxroom

✓ AACC

✓ Terrace