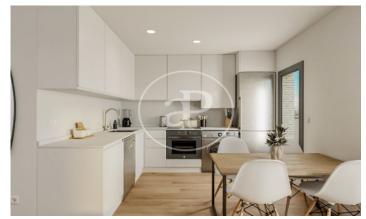

## New building for sale in calle Saturno (Madrid).

NEW APARMENT IN DEVELOPMENT IN CALLE SATURNO. Discover this project in the Barajas neighborhood. Its strategic location places it in one of the nerve centers of the city thanks to the exceptional communications network that surrounds it. In less than 10 minutes by car it is surrounded by important enclaves such as the Adolfo Suárez Airport (T4), IFEMA fairgrounds, Isabel Zendal Hospital or Juan Carlos I Park. The building will consist of 12 homes distributed in 1, 2 and 3 bedrooms, including 3 fantastic penthouses, and 1 fantastic first floor with garden. In addition, all the high-rise apartments have built-in terraces. The plot has wide facades, flat roofs on terraces with thermal and acoustic insulation, aluminum or PVC exterior carpentry with thermal bridge break and blinds with interior insulation. It also has an armored entrance door, modular built-in closets with hinged or sliding doors, wood flooring throughout the house and porcelain tile in kitchen and bathrooms. In addition, the development has lacquered interior doors, fitted closets, solar panels for domestic hot water production or aerothermal if preferred, heating by radiators with digital programmable thermostat, pre-installation of air conditioning per house, parking and storage room.