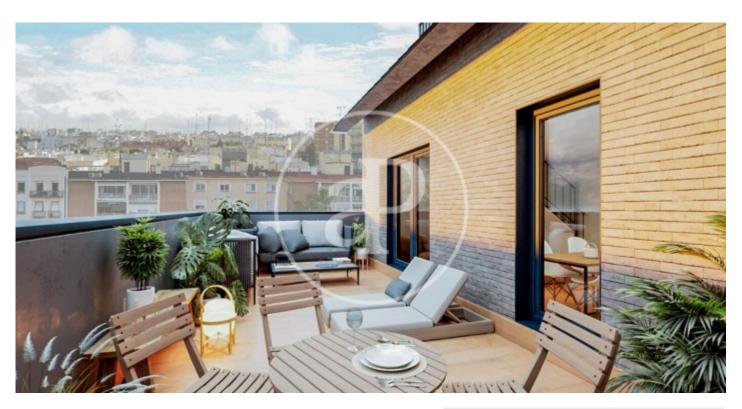

## New building for sale in calle Saturno (Madrid).

NEW APARMENT IN DEVELOPMENT IN CALLE SATURNO. Discover this project in the Barajas neighborhood. Its strategic location places it in one of the nerve centers of the city thanks to the exceptional communications network that surrounds it. In less than 10 minutes by car it is surrounded by important enclaves such as the Adolfo Suárez Airport (T4), IFEMA fairgrounds, Isabel Zendal Hospital or Juan Carlos I Park. The building will consist of 12 homes distributed in 1, 2 and 3 bedrooms, including 3 fantastic penthouses, and 1 fantastic first floor with garden. In addition, all the high-rise apartments have built-in terraces. The plot has wide facades, flat roofs on terraces with thermal and acoustic insulation, aluminum or PVC exterior carpentry with thermal bridge break and blinds with interior insulation. It also has an armored entrance door, modular built-in closets with hinged or sliding doors, wood flooring throughout the house and porcelain tile in kitchen and bathrooms. In addition, the development has lacquered interior doors, fitted closets, solar panels for domestic hot water production or aerothermal if preferred, heating by radiators with digital programmable thermostat, pre-installation of air conditioning per house, parking and storage room.

## **FEATURES**

Surface 73 m<sup>2</sup> / 13 m<sup>2</sup> terrace 2 Rooms

2 Toilets

✓ Views
✓ Has parking

Heating

✓ Boxroom

✓ AACC

✓ Terrace