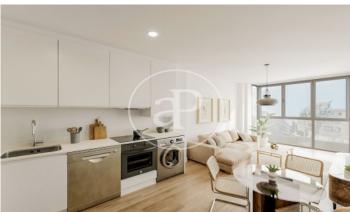

## New building for sale in calle Saturno (Madrid).

NEW APARMENT IN DEVELOPMENT IN CALLE SATURNO. Discover this project in the Barajas neighborhood. Its strategic location places it in one of the nerve centers of the city thanks to the exceptional communications network that surrounds it. In less than 10 minutes by car it is surrounded by important enclaves such as the Adolfo Suárez Airport (T4), IFEMA fairgrounds, Isabel Zendal Hospital or Juan Carlos I Park. The building will consist of 12 homes distributed in 1, 2 and 3 bedrooms, including 3 fantastic penthouses, and 1 fantastic first floor with garden. In addition, all the high-rise apartments have built-in terraces. The plot has wide facades, flat roofs on terraces with thermal and acoustic insulation, aluminum or PVC exterior carpentry with thermal bridge break and blinds with interior insulation. It also has an armored entrance door, modular built-in closets with hinged or sliding doors, wood flooring throughout the house and porcelain tile in kitchen and bathrooms. In addition, the development has lacquered interior doors, fitted closets, solar panels for domestic hot water production or aerothermal if preferred, heating by radiators with digital programmable thermostat, pre-installation of air conditioning per house, parking and storage room.

## **FEATURES**

Surface 85 m<sup>2</sup> / 22 m<sup>2</sup> terrace 2 Rooms 2 Toilets

✓ Views

Has parking

Heating

✓ Boxroom

✓ AACC

✓ Terrace