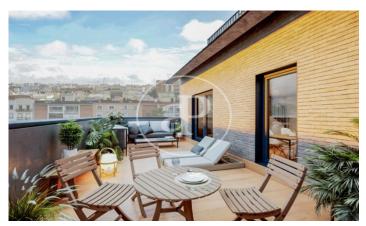

## New building for sale in calle Saturno (Madrid).

NEW APARMENT IN DEVELOPMENT IN CALLE SATURNO. Discover this project in the Barajas neighborhood. Its strategic location places it in one of the nerve centers of the city thanks to the exceptional communications network that surrounds it. In less than 10 minutes by car it is surrounded by important enclaves such as the Adolfo Suárez Airport (T4), IFEMA fairgrounds, Isabel Zendal Hospital or Juan Carlos I Park. The building will consist of 12 homes distributed in 1, 2 and 3 bedrooms, including 3 fantastic penthouses, and 1 fantastic first floor with garden. In addition, all the high-rise apartments have built-in terraces. The plot has wide facades, flat roofs on terraces with thermal and acoustic insulation, aluminum or PVC exterior carpentry with thermal bridge break and blinds with interior insulation. It also has an armored entrance door, modular built-in closets with hinged or sliding doors, wood flooring throughout the house and porcelain tile in kitchen and bathrooms. In addition, the development has lacquered interior doors, fitted closets, solar panels for domestic hot water production or aerothermal if preferred, heating by radiators with digital programmable thermostat, pre-installation of air conditioning per house, parking and storage room.

## **FEATURES**

Surface 85 m<sup>2</sup> / 22 m<sup>2</sup> terrace 2 Rooms 2 Toilets

✓ Views

Has parking

Heating

✓ Boxroom

✓ AACC

✓ Terrace