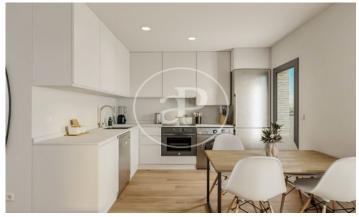

## New building for sale in calle Saturno (Madrid).

NEW APARMENT IN DEVELOPMENT IN CALLE SATURNO. Discover this project in the Barajas neighborhood. Its strategic location places it in one of the nerve centers of the city thanks to the exceptional communications network that surrounds it. In less than 10 minutes by car it is surrounded by important enclaves such as the Adolfo Suárez Airport (T4), IFEMA fairgrounds, Isabel Zendal Hospital or Juan Carlos I Park. The building will consist of 12 homes distributed in 1, 2 and 3 bedrooms, including 3 fantastic penthouses, and 1 fantastic first floor with garden. In addition, all the high-rise apartments have built-in terraces. The plot has wide facades, flat roofs on terraces with thermal and acoustic insulation, aluminum or PVC exterior carpentry with thermal bridge break and blinds with interior insulation. It also has an armored entrance door, modular built-in closets with hinged or sliding doors, wood flooring throughout the house and porcelain tile in kitchen and bathrooms. In addition, the development has lacquered interior doors, fitted closets, solar panels for domestic hot water production or aerothermal if preferred, heating by radiators with digital programmable thermostat, pre-installation of air conditioning per house, parking and storage room.

## **FEATURES**

Surface 85 m<sup>2</sup> / 22 m<sup>2</sup> terrace 2 Rooms 2 Toilets

✓ Views

Has parking

Heating

✓ Boxroom

✓ AACC

✓ Terrace