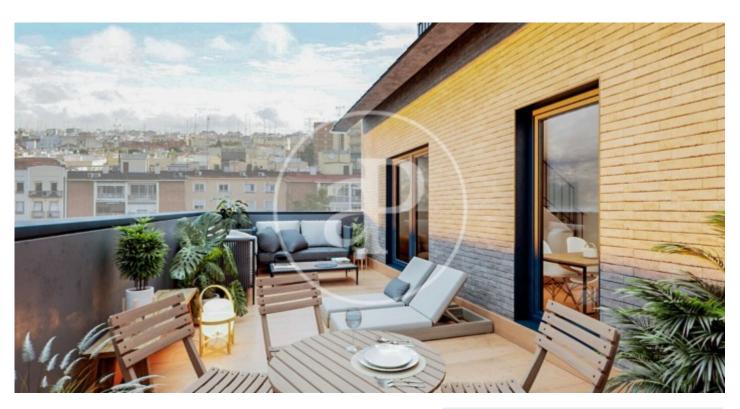

## New building for sale in calle Saturno (Madrid).

NEW APARMENT IN DEVELOPMENT IN CALLE SATURNO. Discover this project in the Barajas neighborhood. Its strategic location places it in one of the nerve centers of the city thanks to the exceptional communications network that surrounds it. In less than 10 minutes by car it is surrounded by important enclaves such as the Adolfo Suárez Airport (T4), IFEMA fairgrounds, Isabel Zendal Hospital or Juan Carlos I Park. The building will consist of 12 homes distributed in 1, 2 and 3 bedrooms, including 3 fantastic penthouses, and 1 fantastic first floor with garden. In addition, all the high-rise apartments have built-in terraces. The plot has wide facades, flat roofs on terraces with thermal and acoustic insulation, aluminum or PVC exterior carpentry with thermal bridge break and blinds with interior insulation. It also has an armored entrance door, modular built-in closets with hinged or sliding doors, wood flooring throughout the house and porcelain tile in kitchen and bathrooms. In addition, the development has lacquered interior doors, fitted closets, solar panels for domestic hot water production or aerothermal if preferred, heating by radiators with digital programmable thermostat, pre-installation of air conditioning per house, parking and storage room.

## **FEATURES**

Surface 85 m<sup>2</sup> / 22 m<sup>2</sup> terrace 2 Rooms 2 Toilets

✓ Views

Has parking

Heating

✓ Boxroom

✓ AACC

✓ Terrace