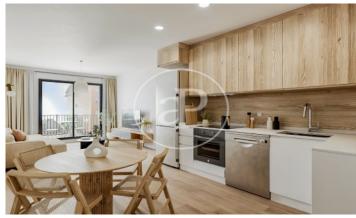

## New building for sale in calle Saturno (Madrid).

NEW APARMENT IN DEVELOPMENT IN CALLE SATURNO. Discover this project in the Barajas neighborhood. Its strategic location places it in one of the nerve centers of the city thanks to the exceptional communications network that surrounds it. In less than 10 minutes by car it is surrounded by important enclaves such as the Adolfo Suárez Airport (T4), IFEMA fairgrounds, Isabel Zendal Hospital or Juan Carlos I Park. The building will consist of 12 homes distributed in 1, 2 and 3 bedrooms, including 3 fantastic penthouses, and 1 fantastic first floor with garden. In addition, all the high-rise apartments have built-in terraces. The plot has wide facades, flat roofs on terraces with thermal and acoustic insulation, aluminum or PVC exterior carpentry with thermal bridge break and blinds with interior insulation. It also has an armored entrance door, modular built-in closets with hinged or sliding doors, wood flooring throughout the house and porcelain tile in kitchen and bathrooms. In addition, the development has lacquered interior doors, fitted closets, solar panels for domestic hot water production or aerothermal if preferred, heating by radiators with digital programmable thermostat, pre-installation of air conditioning per house, parking and storage room.

## **FEATURES**

Surface 85 m<sup>2</sup> / 22 m<sup>2</sup> terrace 2 Rooms 2 Toilets

✓ Views

Has parking

Heating

✓ Boxroom

✓ AACC

✓ Terrace