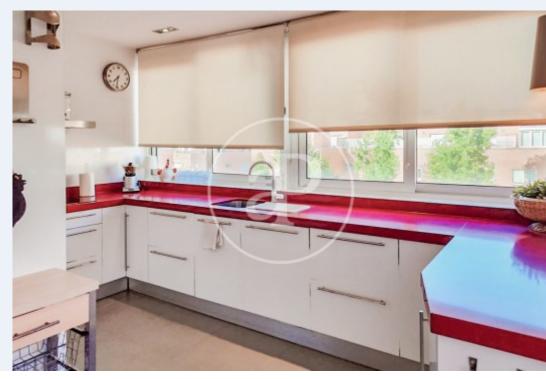

# AProperties presents penthouse with large terrace in Coronales, 171 meters built and 72 useful.

It has a garage and storage room. Living room and kitchen with direct access to a terrace and a spiral staircase leads to the roof terrace of 50 meters. Views to the Juan Carlos I Park, walking two minutes away. It has individual heating and air conditioning. The common areas include gardens with swimming pools for adults and children, swings and paddle tennis court. Concierge and 24 hour security. Can you imagine living here?