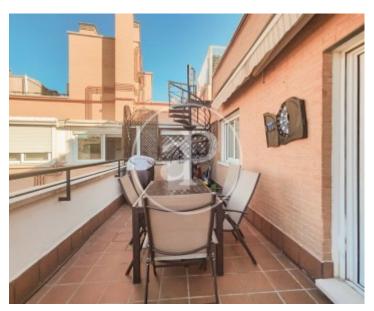

# AProperties presents penthouse with large terrace in Coronales, 171 meters built and 72 useful.

It has a garage and storage room. Living room and kitchen with direct access to a terrace and a spiral staircase leads to the roof terrace of 50 meters. Views to the Juan Carlos I Park, walking two minutes away. It has individual heating and air conditioning. The common areas include gardens with swimming pools for adults and children, swings and paddle tennis court. Concierge and 24 hour security. Can you imagine living here?