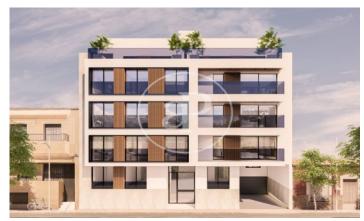

## New building (work) for sale with Terrace in Guardamar del Segura (Baix Segura)

new building (work) with Terrace and views in Guardamar del Segura, Baix Segura., swimming pool, gymnasium, parking space, air conditioning, fitted wardrobes, laundry room, balcony, heating and storage room.

## Baix Segura / Guardamar del Segura

Surface 113 m² - 160 m² Units 9 Completion

Q1 2023

✓ Views

Lift

Heating

Has parking

✓ Boxroom

✓ AACC

✓ Terrace

✓ Pool

✓ Gym

Price from 299,000 €

(Guardamar del Segura)

Ref: ONV2302005