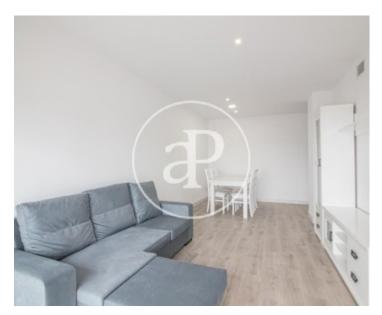

## New apartment semi furnished with sea views, two communal swimming pools and a double parking.

It is located in front of the port of Badalona. It consists of a fully equipped kitchen, a living room, 2 bedrooms, one of them individual, and a bathroom. All the rooms, except the single room, have exit to a terrace of 18sqm with views to the sea and to the port of Badalona. It has a communal area with two swimming pools and children's area. Geotechnical heating (on the floor), air conditioning and fiber optics.