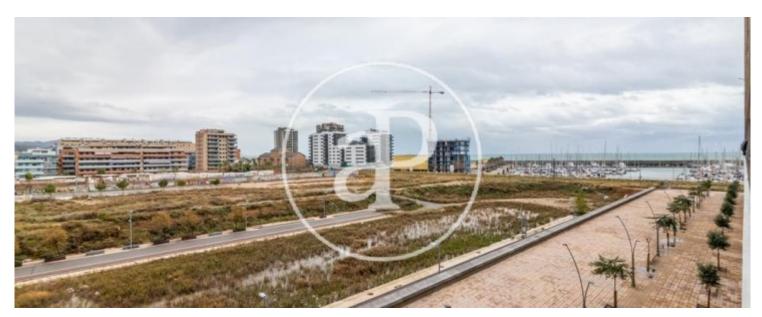

## New apartment semi furnished with sea views, two communal swimming pools and a double parking.

It is located in front of the port of Badalona. It consists of a fully equipped kitchen, a living room, 2 bedrooms, one of them individual, and a bathroom. All the rooms, except the single room, have exit to a terrace of 18sqm with views to the sea and to the port of Badalona. It has a communal area with two swimming pools and children's area. Geotechnical heating (on the floor), air conditioning and fiber optics.