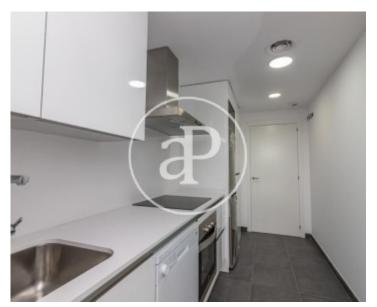

## New apartment semi furnished with sea views, two communal swimming pools and a double parking.

It is located in front of the port of Badalona. It consists of a fully equipped kitchen, a living room, 2 bedrooms, one of them individual, and a bathroom. All the rooms, except the single room, have exit to a terrace of 18sqm with views to the sea and to the port of Badalona. It has a communal area with two swimming pools and children's area. Geotechnical heating (on the floor), air conditioning and fiber optics.