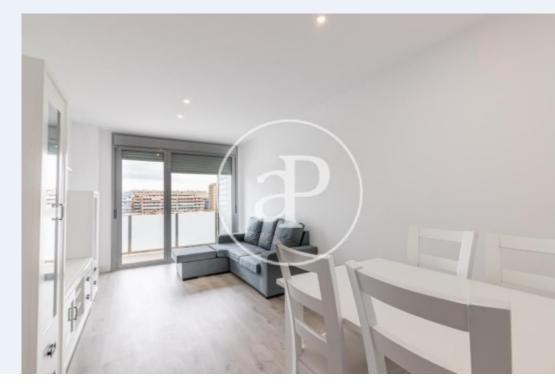

## New apartment semi furnished with sea views, two communal swimming pools and a double parking.

It is located in front of the port of Badalona. It consists of a fully equipped kitchen, a living room, 2 bedrooms, one of them individual, and a bathroom. All the rooms, except the single room, have exit to a terrace of 18sqm with views to the sea and to the port of Badalona. It has a communal area with two swimming pools and children's area. Geotechnical heating (on the floor), air conditioning and fiber optics.