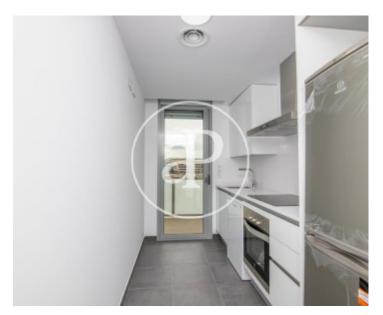

## New apartment semi furnished with sea views, two communal swimming pools and a double parking.

It is located in front of the port of Badalona. It consists of a fully equipped kitchen, a living room, 2 bedrooms, one of them individual, and a bathroom. All the rooms, except the single room, have exit to a terrace of 18sqm with views to the sea and to the port of Badalona. It has a communal area with two swimming pools and children's area. Geotechnical heating (on the floor), air conditioning and fiber optics.