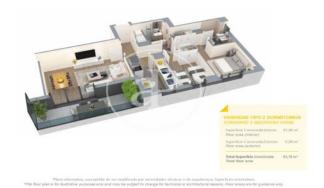

Badalona

Unit 2 1 F4 Completion Q2 2025

## **FEATURES**

Surface 108 m<sup>2</sup> / 20 m<sup>2</sup> terrace

- 3 Rooms
- 2 Toilets
- ✓ Views
- Has parking
- Heating
- ✓ Boxroom
- ✓ AACC
- ✓ Terrace
- ✓ Pool
- Lift

Price 499,000 €

(Badalona) Ref: ONB2306002