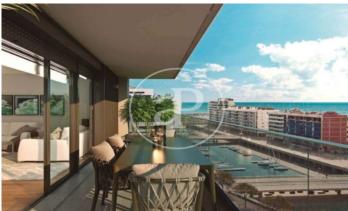

## New Developments in Badalona - Residencial Marenostrum

Marenostrum is a new development of 206 homes with 2, 3 and 4 bedrooms. The common areas are exceptional, two communal swimming pools and a playground ideal to merge with the tranquility that breathes in an environment that will surprise you. The residential complex is located next to the Badalona Port Canal and has spectacular private terraces with views over the Mediterranean coastline. The location is exceptional, just 3 km from Barcelona and with direct access to the best beaches in the area. It stands on the coast of the Mediterranean Sea and is considered the gateway to the coastal region of Maresme. It is only 30 minutes by car from the capital and the Prat Airport, close to the center of Badalona, with all the essential services, sports and cultural facilities you will need for your new day to day life.

## **FEATURES**

Surface 108 m<sup>2</sup> / 20 m<sup>2</sup> terrace

- 3 Rooms
- 2 Toilets
- ✓ Views
- Has parking
- Heating
- ✓ Boxroom
- ✓ AACC
- ✓ Terrace
- ✓ Pool
- Lift

Price 499,000 €

(Badalona) Ref: ONB2306002