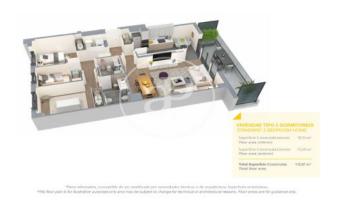

## **FEATURES**

Surface 108 m<sup>2</sup> / 20 m<sup>2</sup> terrace

- 3 Rooms
- 2 Toilets
- ✓ Views
- Has parking
- Heating
- ✓ Boxroom
- ✓ AACC
- ✓ Terrace
- ✓ Pool
- Lift

Price 499,000 €

(Badalona) Ref: ONB2306002