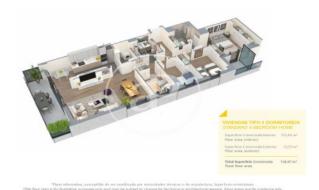

## **FEATURES**

Surface 108 m<sup>2</sup> / 20 m<sup>2</sup> terrace

- 3 Rooms
- 2 Toilets
- ✓ Views
- Has parking
- Heating
- ✓ Boxroom
- ✓ AACC
- ✓ Terrace
- ✓ Pool
- Lift

Price 499,000 €

(Badalona) Ref: ONB2306002