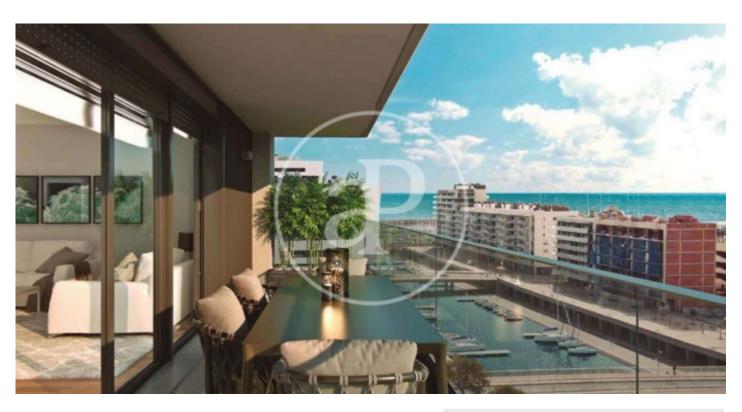

## New Developments in Badalona - Residencial Marenostrum

Marenostrum is a new development of 206 homes with 2, 3 and 4 bedrooms. The common areas are exceptional, two communal swimming pools and a playground ideal to merge with the tranquility that breathes in an environment that will surprise you. The residential complex is located next to the Badalona Port Canal and has spectacular private terraces with views over the Mediterranean coastline. The location is exceptional, just 3 km from Barcelona and with direct access to the best beaches in the area. It stands on the coast of the Mediterranean Sea and is considered the gateway to the coastal region of Maresme. It is only 30 minutes by car from the capital and the Prat Airport, close to the center of Badalona, with all the essential services, sports and cultural facilities you will need for your new day to day life.

## **FEATURES**

Surface 108 m<sup>2</sup> / 20 m<sup>2</sup> terrace

- 3 Rooms
- 2 Toilets
- ✓ Views
- Has parking
- Heating
- ✓ Boxroom
- ✓ AACC
- ✓ Terrace
- ✓ Pool
- Lift

Price 499,000 €

(Badalona) Ref: ONB2306002