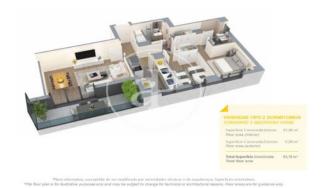

Badalona

Unit 11 A F3B Completion Q2 2025

## **FEATURES**

Surface 126 m<sup>2</sup> / 18 m<sup>2</sup> terrace

- 3 Rooms
- 2 Toilets
- ✓ Views
- Has parking
- ✓ Heating
- ✓ Boxroom
- ✓ AACC
- ✓ Terrace
- ✓ Pool
- Lift

Price 699,500 €

(Badalona) Ref: ONB2306002