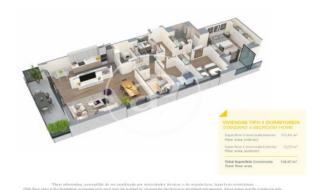

## **FEATURES**

Surface 126 m<sup>2</sup> / 18 m<sup>2</sup> terrace

- 3 Rooms
- 2 Toilets
- ✓ Views
- Has parking
- ✓ Heating
- ✓ Boxroom
- ✓ AACC
- ✓ Terrace
- ✓ Pool
- Lift

Price 699,500 €

(Badalona) Ref: ONB2306002