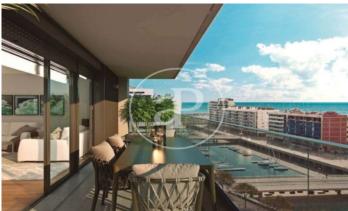

## New Developments in Badalona - Residencial Marenostrum

Marenostrum is a new development of 206 homes with 2, 3 and 4 bedrooms. The common areas are exceptional, two communal swimming pools and a playground ideal to merge with the tranquility that breathes in an environment that will surprise you. The residential complex is located next to the Badalona Port Canal and has spectacular private terraces with views over the Mediterranean coastline. The location is exceptional, just 3 km from Barcelona and with direct access to the best beaches in the area. It stands on the coast of the Mediterranean Sea and is considered the gateway to the coastal region of Maresme. It is only 30 minutes by car from the capital and the Prat Airport, close to the center of Badalona, with all the essential services, sports and cultural facilities you will need for your new day to day life.

## **FEATURES**

Surface 126 m<sup>2</sup> / 18 m<sup>2</sup> terrace

- 3 Rooms
- 2 Toilets
- ✓ Views
- Has parking
- ✓ Heating
- ✓ Boxroom
- ✓ AACC
- ✓ Terrace
- ✓ Pool
- Lift

Price 699,500 €

(Badalona) Ref: ONB2306002