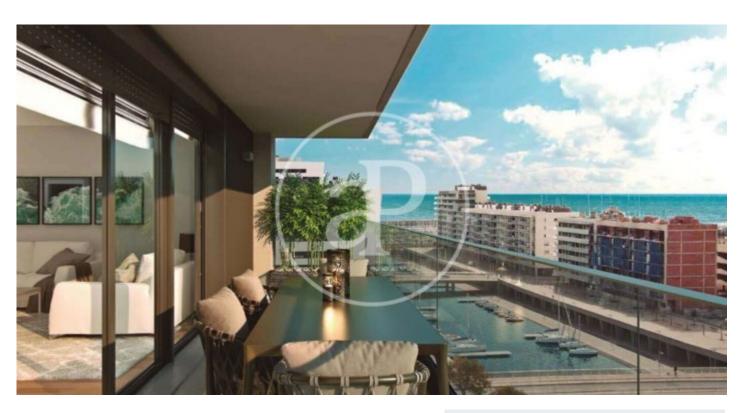

## New Developments in Badalona - Residencial Marenostrum

Marenostrum is a new development of 206 homes with 2, 3 and 4 bedrooms. The common areas are exceptional, two communal swimming pools and a playground ideal to merge with the tranquility that breathes in an environment that will surprise you. The residential complex is located next to the Badalona Port Canal and has spectacular private terraces with views over the Mediterranean coastline. The location is exceptional, just 3 km from Barcelona and with direct access to the best beaches in the area. It stands on the coast of the Mediterranean Sea and is considered the gateway to the coastal region of Maresme. It is only 30 minutes by car from the capital and the Prat Airport, close to the center of Badalona, with all the essential services, sports and cultural facilities you will need for your new day to day life.

## **FEATURES**

Surface 126 m<sup>2</sup> / 18 m<sup>2</sup> terrace

- 3 Rooms
- 2 Toilets
- ✓ Views
- Has parking
- ✓ Heating
- ✓ Boxroom
- ✓ AACC
- ✓ Terrace
- ✓ Pool
- Lift

Price 699,500 €

(Badalona) Ref: ONB2306002