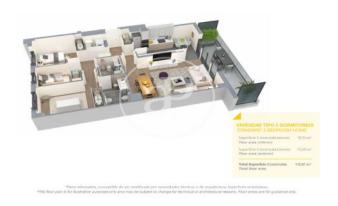

## **FEATURES**

Surface 126 m<sup>2</sup> / 18 m<sup>2</sup> terrace

- 3 Rooms
- 2 Toilets
- ✓ Views
- Has parking
- ✓ Heating
- ✓ Boxroom
- ✓ AACC
- ✓ Terrace
- ✓ Pool
- Lift

Price 699,500 €

(Badalona) Ref: ONB2306002