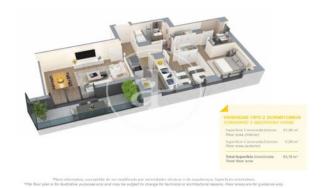

Badalona

Unit 8 A F3B Completion Q2 2025

## **FEATURES**

Surface 126 m<sup>2</sup> / 18 m<sup>2</sup> terrace

- 3 Rooms
- 2 Toilets
- ✓ Views
- Has parking
- Heating
- ✓ Boxroom
- ✓ AACC
- ✓ Terrace
- ✓ Pool
- Lift

Price 661,000 €

(Badalona) Ref: ONB2306002