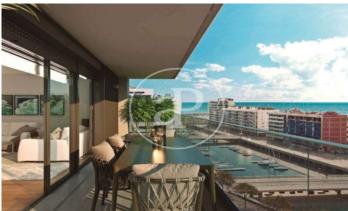

## New Developments in Badalona - Residencial Marenostrum

Marenostrum is a new development of 206 homes with 2, 3 and 4 bedrooms. The common areas are exceptional, two communal swimming pools and a playground ideal to merge with the tranquility that breathes in an environment that will surprise you. The residential complex is located next to the Badalona Port Canal and has spectacular private terraces with views over the Mediterranean coastline. The location is exceptional, just 3 km from Barcelona and with direct access to the best beaches in the area. It stands on the coast of the Mediterranean Sea and is considered the gateway to the coastal region of Maresme. It is only 30 minutes by car from the capital and the Prat Airport, close to the center of Badalona, with all the essential services, sports and cultural facilities you will need for your new day to day life.

## **FEATURES**

Surface 126 m<sup>2</sup> / 18 m<sup>2</sup> terrace

- 3 Rooms
- 2 Toilets
- ✓ Views
- Has parking
- Heating
- ✓ Boxroom
- ✓ AACC
- ✓ Terrace
- ✓ Pool
- Lift

Price 661,000 €

(Badalona) Ref: ONB2306002