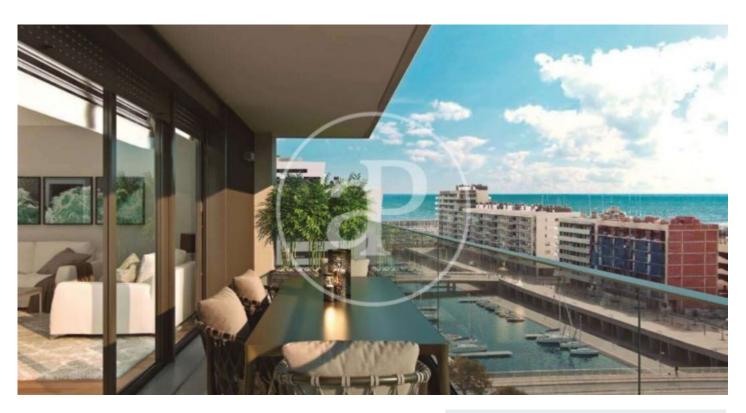

## New Developments in Badalona - Residencial Marenostrum

Marenostrum is a new development of 206 homes with 2, 3 and 4 bedrooms. The common areas are exceptional, two communal swimming pools and a playground ideal to merge with the tranquility that breathes in an environment that will surprise you. The residential complex is located next to the Badalona Port Canal and has spectacular private terraces with views over the Mediterranean coastline. The location is exceptional, just 3 km from Barcelona and with direct access to the best beaches in the area. It stands on the coast of the Mediterranean Sea and is considered the gateway to the coastal region of Maresme. It is only 30 minutes by car from the capital and the Prat Airport, close to the center of Badalona, with all the essential services, sports and cultural facilities you will need for your new day to day life.

## **FEATURES**

Surface 126 m<sup>2</sup> / 18 m<sup>2</sup> terrace

- 3 Rooms
- 2 Toilets
- ✓ Views
- Has parking
- Heating
- ✓ Boxroom
- ✓ AACC
- ✓ Terrace
- ✓ Pool
- Lift

Price 661,000 €

(Badalona) Ref: ONB2306002