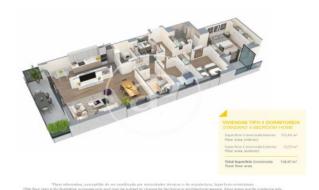

## **FEATURES**

Surface 126 m<sup>2</sup> / 18 m<sup>2</sup> terrace

- 3 Rooms
- 2 Toilets
- ✓ Views
- Has parking
- Heating
- ✓ Boxroom
- ✓ AACC
- ✓ Terrace
- ✓ Pool
- Lift

Price 661,000 €

(Badalona) Ref: ONB2306002