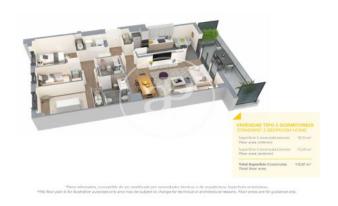

## **FEATURES**

Surface 126 m<sup>2</sup> / 18 m<sup>2</sup> terrace

- 3 Rooms
- 2 Toilets
- ✓ Views
- Has parking
- Heating
- ✓ Boxroom
- ✓ AACC
- ✓ Terrace
- ✓ Pool
- Lift

Price 661,000 €

(Badalona) Ref: ONB2306002