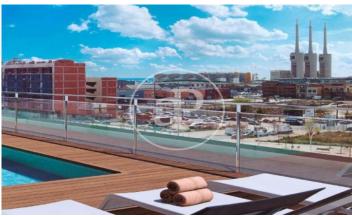

## New Developments in Badalona - Residencial Marenostrum

Marenostrum is a new development of 206 homes with 2, 3 and 4 bedrooms. The common areas are exceptional, two communal swimming pools and a playground ideal to merge with the tranquility that breathes in an environment that will surprise you. The residential complex is located next to the Badalona Port Canal and has spectacular private terraces with views over the Mediterranean coastline. The location is exceptional, just 3 km from Barcelona and with direct access to the best beaches in the area. It stands on the coast of the Mediterranean Sea and is considered the gateway to the coastal region of Maresme. It is only 30 minutes by car from the capital and the Prat Airport, close to the center of Badalona, with all the essential services, sports and cultural facilities you will need for your new day to day life.

## **FEATURES**

Surface 126 m<sup>2</sup> / 18 m<sup>2</sup> terrace

- 3 Rooms
- 2 Toilets
- ✓ Views
- Has parking
- Heating
- ✓ Boxroom
- ✓ AACC
- ✓ Terrace
- ✓ Pool
- Lift

Price 661,000 €

(Badalona) Ref: ONB2306002