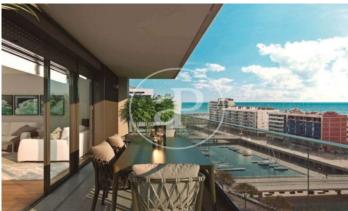

## New Developments in Badalona - Residencial Marenostrum

Marenostrum is a new development of 206 homes with 2, 3 and 4 bedrooms. The common areas are exceptional, two communal swimming pools and a playground ideal to merge with the tranquility that breathes in an environment that will surprise you. The residential complex is located next to the Badalona Port Canal and has spectacular private terraces with views over the Mediterranean coastline. The location is exceptional, just 3 km from Barcelona and with direct access to the best beaches in the area. It stands on the coast of the Mediterranean Sea and is considered the gateway to the coastal region of Maresme. It is only 30 minutes by car from the capital and the Prat Airport, close to the center of Badalona, with all the essential services, sports and cultural facilities you will need for your new day to day life.

## **FEATURES**

Surface 111 m<sup>2</sup> / 14 m<sup>2</sup> terrace

- 3 Rooms
- 2 Toilets
- ✓ Views
- Has parking
- ✓ Heating
- ✓ Boxroom
- ✓ AACC
- ✓ Terrace
- ✓ Pool
- Lift

Price 533,500 €

(Badalona) Ref: ONB2306002