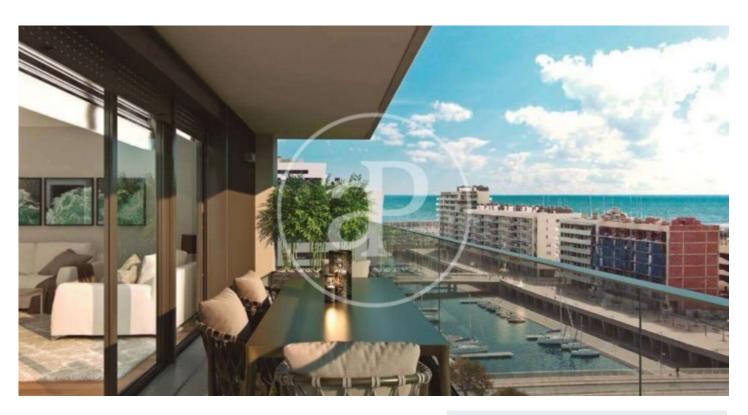

## New Developments in Badalona - Residencial Marenostrum

Marenostrum is a new development of 206 homes with 2, 3 and 4 bedrooms. The common areas are exceptional, two communal swimming pools and a playground ideal to merge with the tranquility that breathes in an environment that will surprise you. The residential complex is located next to the Badalona Port Canal and has spectacular private terraces with views over the Mediterranean coastline. The location is exceptional, just 3 km from Barcelona and with direct access to the best beaches in the area. It stands on the coast of the Mediterranean Sea and is considered the gateway to the coastal region of Maresme. It is only 30 minutes by car from the capital and the Prat Airport, close to the center of Badalona, with all the essential services, sports and cultural facilities you will need for your new day to day life.

## **FEATURES**

Surface 111 m<sup>2</sup> / 14 m<sup>2</sup> terrace

- 3 Rooms
- 2 Toilets
- ✓ Views
- Has parking
- ✓ Heating
- ✓ Boxroom
- ✓ AACC
- ✓ Terrace
- ✓ Pool
- Lift

Price 533,500 €

(Badalona) Ref: ONB2306002