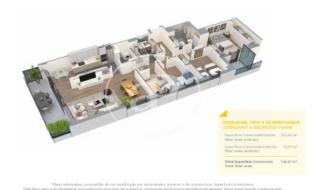

## **FEATURES**

Surface 111 m<sup>2</sup> / 14 m<sup>2</sup> terrace

- 3 Rooms
- 2 Toilets
- ✓ Views
- Has parking
- ✓ Heating
- ✓ Boxroom
- ✓ AACC
- ✓ Terrace
- ✓ Pool
- Lift

Price 533,500 €

(Badalona) Ref: ONB2306002