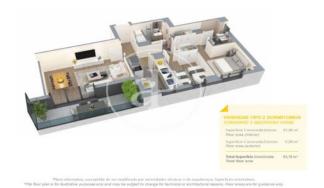

Badalona

Unit 7 B F3B Completion Q2 2025

## **FEATURES**

Surface 111 m<sup>2</sup> / 14 m<sup>2</sup> terrace

- 3 Rooms
- 2 Toilets
- ✓ Views
- Has parking
- ✓ Heating
- ✓ Boxroom
- ✓ AACC
- ✓ Terrace
- ✓ Pool
- Lift

Price 533,500 €

(Badalona) Ref: ONB2306002