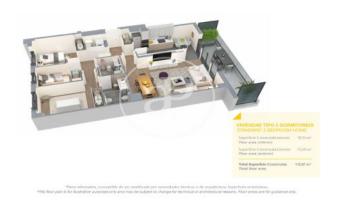

## **FEATURES**

Surface 111 m<sup>2</sup> / 14 m<sup>2</sup> terrace

- 3 Rooms
- 2 Toilets
- ✓ Views
- Has parking
- ✓ Heating
- ✓ Boxroom
- ✓ AACC
- ✓ Terrace
- ✓ Pool
- Lift

Price 533,500 €

(Badalona) Ref: ONB2306002