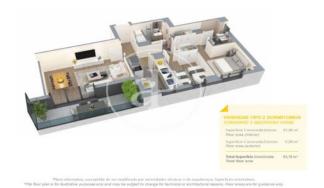

Badalona

Unit 6 B F3B Completion Q2 2025

## **FEATURES**

Surface 11 m<sup>2</sup> / 14 m<sup>2</sup> terrace

- 3 Rooms
- 2 Toilets
- ✓ Views
- Has parking
- ✓ Heating
- ✓ Boxroom
- ✓ AACC
- ✓ Terrace
- ✓ Pool
- Lift

Price 528,500 €

(Badalona) Ref: ONB2306002