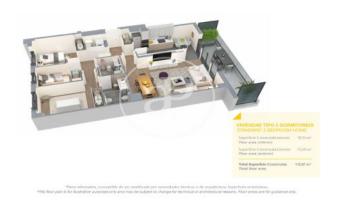

## **FEATURES**

Surface 11 m<sup>2</sup> / 14 m<sup>2</sup> terrace

- 3 Rooms
- 2 Toilets
- ✓ Views
- Has parking
- ✓ Heating
- ✓ Boxroom
- ✓ AACC
- ✓ Terrace
- ✓ Pool
- Lift

Price 528,500 €

(Badalona) Ref: ONB2306002