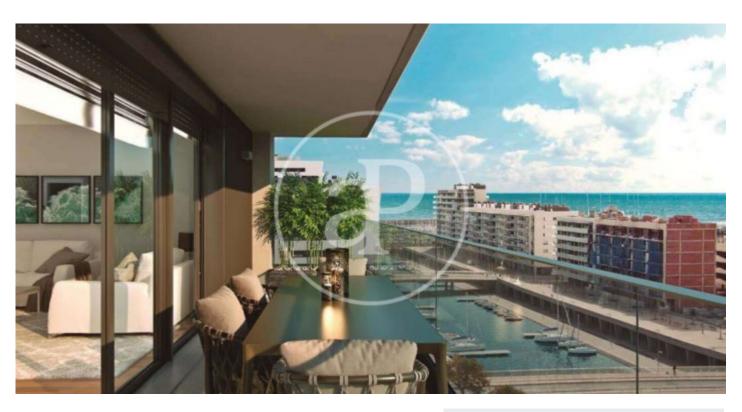

## New Developments in Badalona - Residencial Marenostrum

Marenostrum is a new development of 206 homes with 2, 3 and 4 bedrooms. The common areas are exceptional, two communal swimming pools and a playground ideal to merge with the tranquility that breathes in an environment that will surprise you. The residential complex is located next to the Badalona Port Canal and has spectacular private terraces with views over the Mediterranean coastline. The location is exceptional, just 3 km from Barcelona and with direct access to the best beaches in the area. It stands on the coast of the Mediterranean Sea and is considered the gateway to the coastal region of Maresme. It is only 30 minutes by car from the capital and the Prat Airport, close to the center of Badalona, with all the essential services, sports and cultural facilities you will need for your new day to day life.

## **FEATURES**

Surface 11 m<sup>2</sup> / 14 m<sup>2</sup> terrace

- 3 Rooms
- 2 Toilets
- ✓ Views
- Has parking
- ✓ Heating
- ✓ Boxroom
- ✓ AACC
- ✓ Terrace
- ✓ Pool
- Lift

Price 528,500 €

(Badalona) Ref: ONB2306002