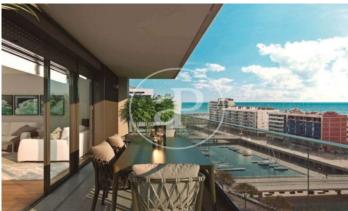

## New Developments in Badalona - Residencial Marenostrum

Marenostrum is a new development of 206 homes with 2, 3 and 4 bedrooms. The common areas are exceptional, two communal swimming pools and a playground ideal to merge with the tranquility that breathes in an environment that will surprise you. The residential complex is located next to the Badalona Port Canal and has spectacular private terraces with views over the Mediterranean coastline. The location is exceptional, just 3 km from Barcelona and with direct access to the best beaches in the area. It stands on the coast of the Mediterranean Sea and is considered the gateway to the coastal region of Maresme. It is only 30 minutes by car from the capital and the Prat Airport, close to the center of Badalona, with all the essential services, sports and cultural facilities you will need for your new day to day life.

## **FEATURES**

Surface 11 m<sup>2</sup> / 14 m<sup>2</sup> terrace

- 3 Rooms
- 2 Toilets
- ✓ Views
- Has parking
- ✓ Heating
- ✓ Boxroom
- ✓ AACC
- ✓ Terrace
- ✓ Pool
- Lift

Price 528,500 €

(Badalona) Ref: ONB2306002