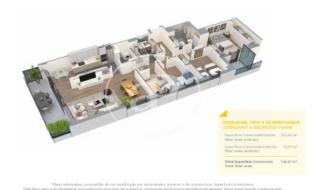

## **FEATURES**

Surface 11 m<sup>2</sup> / 14 m<sup>2</sup> terrace

- 3 Rooms
- 2 Toilets
- ✓ Views
- Has parking
- ✓ Heating
- ✓ Boxroom
- ✓ AACC
- ✓ Terrace
- ✓ Pool
- Lift

Price 528,500 €

(Badalona) Ref: ONB2306002