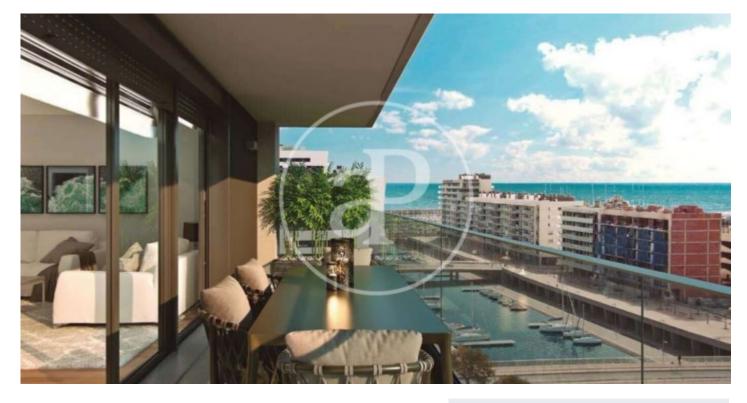

# New Developments in Badalona - Residencial Marenostrum

Marenostrum is a new development of 206 homes with 2, 3 and 4 bedrooms. The common areas are exceptional, two communal swimming pools and a playground ideal to merge with the tranquility that breathes in an environment that will surprise you. The residential complex is located next to the Badalona Port Canal and has spectacular private terraces with views over the Mediterranean coastline. The location is exceptional, just 3 km from Barcelona and with direct access to the best beaches in the area. It stands on the coast of the Mediterranean Sea and is considered the gateway to the coastal region of Maresme. It is only 30 minutes by car from the capital and the Prat Airport, close to the center of Badalona, with all the essential services, sports and cultural facilities you will need for your new day to day life.

#### **FEATURES**

Surface 126 m<sup>2</sup> / 18 m<sup>2</sup> terrace 3 Rooms 2 Toilets

- Views
- ✓ Heating
- Boxroom
- ✓ AACC
- ✓ Terrace
- Pool
- 🖌 Lift

Price 643,500 €

Has parking

Paseo de Gracia 85 Tel: 93 528 89 08 https://www.aproperties.es