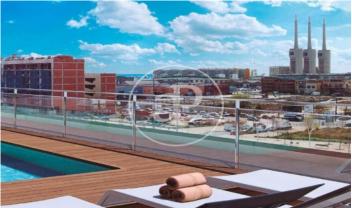

# New Developments in Badalona - Residencial Marenostrum

Marenostrum is a new development of 206 homes with 2, 3 and 4 bedrooms. The common areas are exceptional, two communal swimming pools and a playground ideal to merge with the tranquility that breathes in an environment that will surprise you. The residential complex is located next to the Badalona Port Canal and has spectacular private terraces with views over the Mediterranean coastline. The location is exceptional, just 3 km from Barcelona and with direct access to the best beaches in the area. It stands on the coast of the Mediterranean Sea and is considered the gateway to the coastal region of Maresme. It is only 30 minutes by car from the capital and the Prat Airport, close to the center of Badalona, with all the essential services, sports and cultural facilities you will need for your new day to day life.

#### **FEATURES**

Surface 126 m<sup>2</sup> / 18 m<sup>2</sup> terrace 3 Rooms 2 Toilets

- Views
- ✓ Heating
- Boxroom
- ✓ AACC
- ✓ Terrace
- Pool
- 🖌 Lift

Price 643,500 €

Has parking

Paseo de Gracia 85 Tel: 93 528 89 08 https://www.aproperties.es