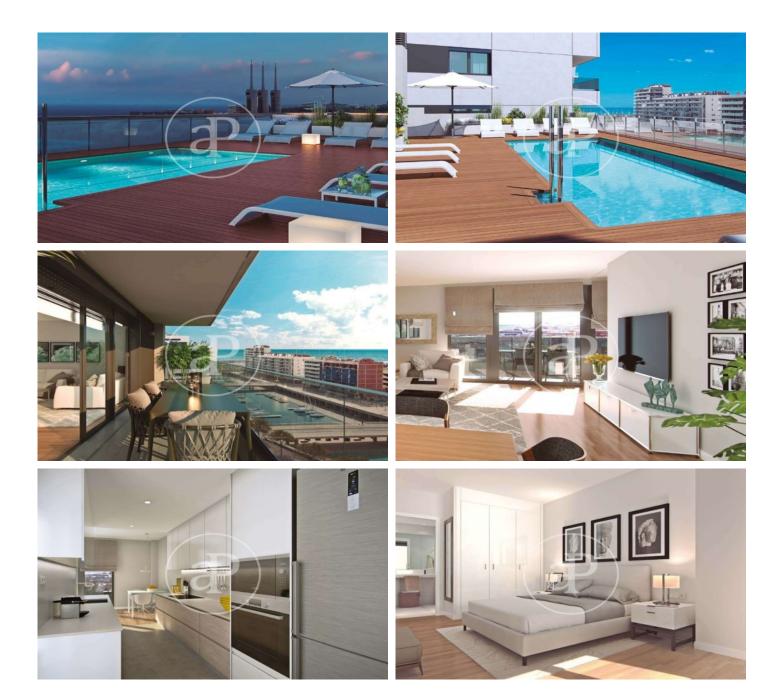

# New Developments in Badalona - Residencial Marenostrum

Marenostrum is a new development of 206 homes with 2, 3 and 4 bedrooms. The common areas are exceptional, two communal swimming pools and a playground ideal to merge with the tranquility that breathes in an environment that will surprise you. The residential complex is located next to the Badalona Port Canal and has spectacular private terraces with views over the Mediterranean coastline. The location is exceptional, just 3 km from Barcelona and with direct access to the best beaches in the area. It stands on the coast of the Mediterranean Sea and is considered the gateway to the coastal region of Maresme. It is only 30 minutes by car from the capital and the Prat Airport, close to the center of Badalona, with all the essential services, sports and cultural facilities you will need for your new day to day life.

#### **FEATURES**

Surface 126 m<sup>2</sup> / 18 m<sup>2</sup> terrace 3 Rooms 2 Toilets

- Views
- ✓ Heating
- Boxroom
- ✓ AACC
- ✓ Terrace
- Pool
- 🖌 Lift

Price 643,500 €

Has parking

Paseo de Gracia 85 Tel: 93 528 89 08 https://www.aproperties.es