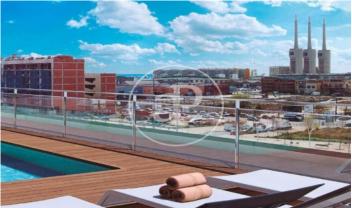

# New Developments in Badalona - Residencial Marenostrum

Marenostrum is a new development of 206 homes with 2, 3 and 4 bedrooms. The common areas are exceptional, two communal swimming pools and a playground ideal to merge with the tranquility that breathes in an environment that will surprise you. The residential complex is located next to the Badalona Port Canal and has spectacular private terraces with views over the Mediterranean coastline. The location is exceptional, just 3 km from Barcelona and with direct access to the best beaches in the area. It stands on the coast of the Mediterranean Sea and is considered the gateway to the coastal region of Maresme. It is only 30 minutes by car from the capital and the Prat Airport, close to the center of Badalona, with all the essential services, sports and cultural facilities you will need for your new day to day life.

#### **FEATURES**

Surface 111 m<sup>2</sup> / 14 m<sup>2</sup> terrace 3 Rooms 2 Toilets

- Views
- ✓ Heating
- ✓ Boxroom
- ✓ AACC
- ✓ Terrace
- Pool
- 🖌 Lift

Price 523,500 €

Has parking

Paseo de Gracia 85 Tel: 93 528 89 08 https://www.aproperties.es