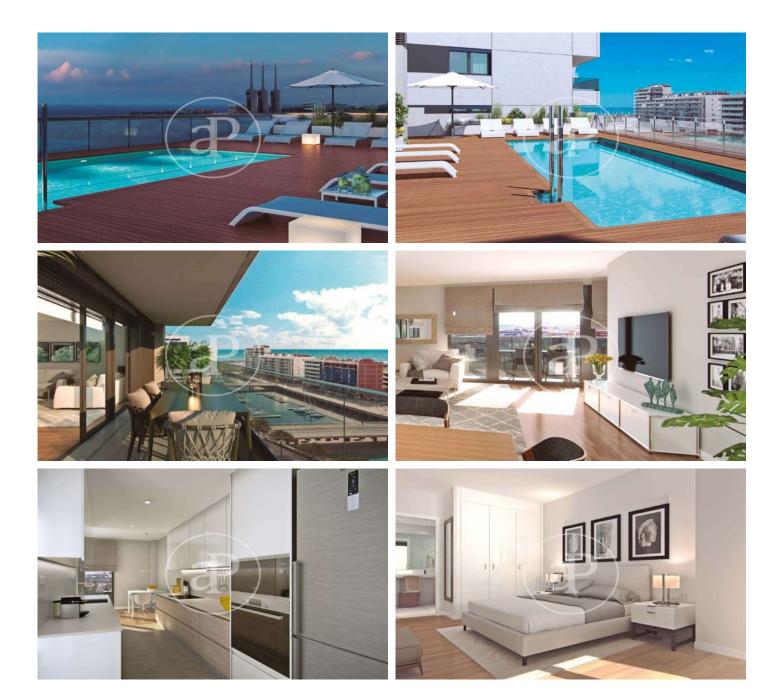

# New Developments in Badalona - Residencial Marenostrum

Marenostrum is a new development of 206 homes with 2, 3 and 4 bedrooms. The common areas are exceptional, two communal swimming pools and a playground ideal to merge with the tranquility that breathes in an environment that will surprise you. The residential complex is located next to the Badalona Port Canal and has spectacular private terraces with views over the Mediterranean coastline. The location is exceptional, just 3 km from Barcelona and with direct access to the best beaches in the area. It stands on the coast of the Mediterranean Sea and is considered the gateway to the coastal region of Maresme. It is only 30 minutes by car from the capital and the Prat Airport, close to the center of Badalona, with all the essential services, sports and cultural facilities you will need for your new day to day life.

#### **FEATURES**

Surface 111 m<sup>2</sup> / 14 m<sup>2</sup> terrace 3 Rooms 2 Toilets

- Views
- ✓ Heating
- ✓ Boxroom
- ✓ AACC
- ✓ Terrace
- Pool
- 🖌 Lift

Price 523,500 €

Has parking

Paseo de Gracia 85 Tel: 93 528 89 08 https://www.aproperties.es