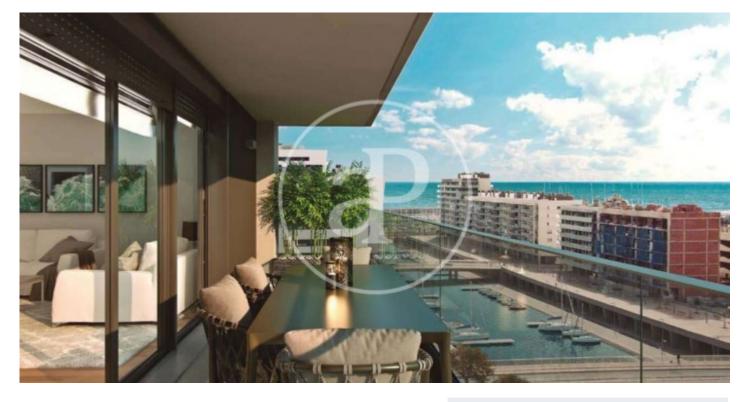

# New Developments in Badalona - Residencial Marenostrum

Marenostrum is a new development of 206 homes with 2, 3 and 4 bedrooms. The common areas are exceptional, two communal swimming pools and a playground ideal to merge with the tranquility that breathes in an environment that will surprise you. The residential complex is located next to the Badalona Port Canal and has spectacular private terraces with views over the Mediterranean coastline. The location is exceptional, just 3 km from Barcelona and with direct access to the best beaches in the area. It stands on the coast of the Mediterranean Sea and is considered the gateway to the coastal region of Maresme. It is only 30 minutes by car from the capital and the Prat Airport, close to the center of Badalona, with all the essential services, sports and cultural facilities you will need for your new day to day life.

#### **FEATURES**

Surface 111 m<sup>2</sup> / 14 m<sup>2</sup> terrace 3 Rooms 2 Toilets

- Views
- ✓ Heating
- ✓ Boxroom
- ✓ AACC
- ✓ Terrace
- Pool
- 🖌 Lift

Price 523,500 €

Has parking

Paseo de Gracia 85 Tel: 93 528 89 08 https://www.aproperties.es