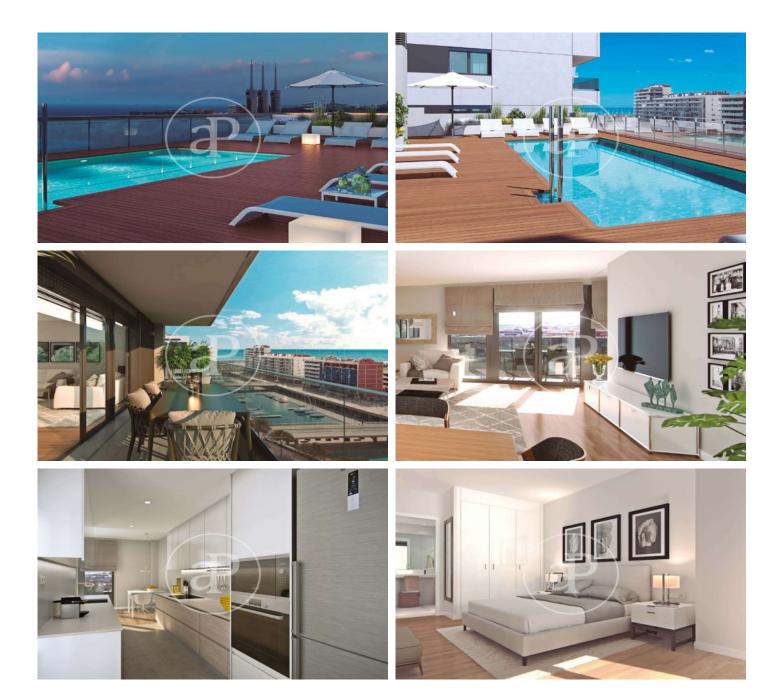

# New Developments in Badalona - Residencial Marenostrum

Marenostrum is a new development of 206 homes with 2, 3 and 4 bedrooms. The common areas are exceptional, two communal swimming pools and a playground ideal to merge with the tranquility that breathes in an environment that will surprise you. The residential complex is located next to the Badalona Port Canal and has spectacular private terraces with views over the Mediterranean coastline. The location is exceptional, just 3 km from Barcelona and with direct access to the best beaches in the area. It stands on the coast of the Mediterranean Sea and is considered the gateway to the coastal region of Maresme. It is only 30 minutes by car from the capital and the Prat Airport, close to the center of Badalona, with all the essential services, sports and cultural facilities you will need for your new day to day life.

#### FEATURES

Surface 120 m<sup>2</sup> / 21 m<sup>2</sup> terrace 3 Rooms 2 Toilets

- Views
- ✓ Heating
- ✓ Boxroom
- ✓ AACC
- ✓ Terrace
- Pool
- 🖌 Lift

Price 619,500 €

Has parking

Paseo de Gracia 85 Tel: 93 528 89 08 https://www.aproperties.es