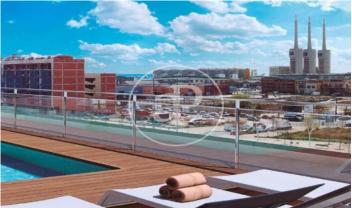

# New Developments in Badalona - Residencial Marenostrum

Marenostrum is a new development of 206 homes with 2, 3 and 4 bedrooms. The common areas are exceptional, two communal swimming pools and a playground ideal to merge with the tranquility that breathes in an environment that will surprise you. The residential complex is located next to the Badalona Port Canal and has spectacular private terraces with views over the Mediterranean coastline. The location is exceptional, just 3 km from Barcelona and with direct access to the best beaches in the area. It stands on the coast of the Mediterranean Sea and is considered the gateway to the coastal region of Maresme. It is only 30 minutes by car from the capital and the Prat Airport, close to the center of Badalona, with all the essential services, sports and cultural facilities you will need for your new day to day life.

#### FEATURES

Surface 120 m<sup>2</sup> / 21 m<sup>2</sup> terrace 3 Rooms 2 Toilets

- Views
- ✓ Heating
- ✓ Boxroom
- ✓ AACC
- ✓ Terrace
- Pool
- 🖌 Lift

Price 619,500 €

Has parking

Paseo de Gracia 85 Tel: 93 528 89 08 https://www.aproperties.es