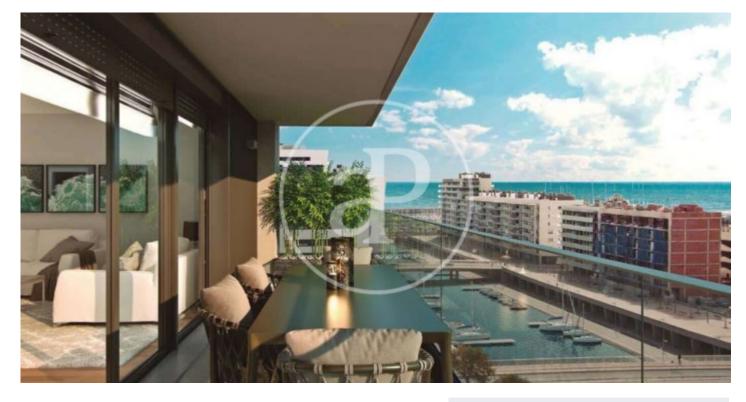

# New Developments in Badalona - Residencial Marenostrum

Marenostrum is a new development of 206 homes with 2, 3 and 4 bedrooms. The common areas are exceptional, two communal swimming pools and a playground ideal to merge with the tranquility that breathes in an environment that will surprise you. The residential complex is located next to the Badalona Port Canal and has spectacular private terraces with views over the Mediterranean coastline. The location is exceptional, just 3 km from Barcelona and with direct access to the best beaches in the area. It stands on the coast of the Mediterranean Sea and is considered the gateway to the coastal region of Maresme. It is only 30 minutes by car from the capital and the Prat Airport, close to the center of Badalona, with all the essential services, sports and cultural facilities you will need for your new day to day life.

#### FEATURES

Surface 120 m<sup>2</sup> / 21 m<sup>2</sup> terrace 3 Rooms 2 Toilets

- Views
- ✓ Heating
- ✓ Boxroom
- ✓ AACC
- ✓ Terrace
- Pool
- 🖌 Lift

Price 619,500 €

Has parking

Paseo de Gracia 85 Tel: 93 528 89 08 https://www.aproperties.es