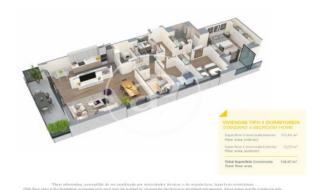

## **FEATURES**

Surface 143 m<sup>2</sup> / 23 m<sup>2</sup> terrace

- 4 Rooms
- 2 Toilets
- ✓ Views
- Has parking
- ✓ Heating
- ✓ Boxroom
- ✓ AACC
- ✓ Terrace
- ✓ Pool
- Lift

Price 622,000 €

(Badalona) Ref: ONB2306002