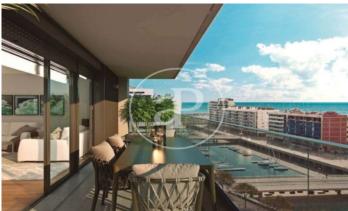

## New Developments in Badalona - Residencial Marenostrum

Marenostrum is a new development of 206 homes with 2, 3 and 4 bedrooms. The common areas are exceptional, two communal swimming pools and a playground ideal to merge with the tranquility that breathes in an environment that will surprise you. The residential complex is located next to the Badalona Port Canal and has spectacular private terraces with views over the Mediterranean coastline. The location is exceptional, just 3 km from Barcelona and with direct access to the best beaches in the area. It stands on the coast of the Mediterranean Sea and is considered the gateway to the coastal region of Maresme. It is only 30 minutes by car from the capital and the Prat Airport, close to the center of Badalona, with all the essential services, sports and cultural facilities you will need for your new day to day life.

## **FEATURES**

Surface 143 m<sup>2</sup> / 23 m<sup>2</sup> terrace

- 4 Rooms
- 2 Toilets
- ✓ Views
- Has parking
- ✓ Heating
- ✓ Boxroom
- ✓ AACC
- ✓ Terrace
- ✓ Pool
- Lift

Price 622,000 €

(Badalona) Ref: ONB2306002