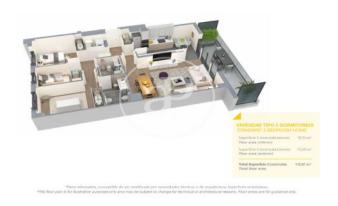

## **FEATURES**

Surface 143 m<sup>2</sup> / 23 m<sup>2</sup> terrace

- 4 Rooms
- 2 Toilets
- ✓ Views
- Has parking
- ✓ Heating
- ✓ Boxroom
- ✓ AACC
- ✓ Terrace
- ✓ Pool
- Lift

Price 622,000 €

(Badalona) Ref: ONB2306002