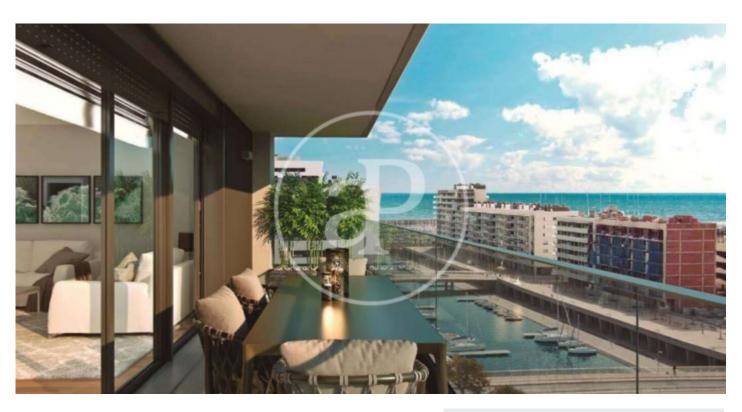

## New Developments in Badalona - Residencial Marenostrum

Marenostrum is a new development of 206 homes with 2, 3 and 4 bedrooms. The common areas are exceptional, two communal swimming pools and a playground ideal to merge with the tranquility that breathes in an environment that will surprise you. The residential complex is located next to the Badalona Port Canal and has spectacular private terraces with views over the Mediterranean coastline. The location is exceptional, just 3 km from Barcelona and with direct access to the best beaches in the area. It stands on the coast of the Mediterranean Sea and is considered the gateway to the coastal region of Maresme. It is only 30 minutes by car from the capital and the Prat Airport, close to the center of Badalona, with all the essential services, sports and cultural facilities you will need for your new day to day life.

## **FEATURES**

Surface 143 m<sup>2</sup> / 23 m<sup>2</sup> terrace

- 4 Rooms
- 2 Toilets
- ✓ Views
- Has parking
- ✓ Heating
- ✓ Boxroom
- ✓ AACC
- ✓ Terrace
- ✓ Pool
- Lift

Price 622,000 €

(Badalona) Ref: ONB2306002