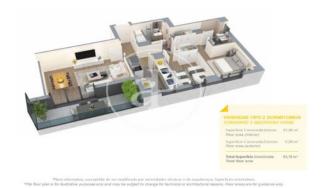

Badalona

Unit 3 A F3B Completion Q2 2025

## **FEATURES**

Surface 143 m<sup>2</sup> / 23 m<sup>2</sup> terrace

- 4 Rooms
- 2 Toilets
- ✓ Views
- Has parking
- ✓ Heating
- ✓ Boxroom
- ✓ AACC
- ✓ Terrace
- ✓ Pool
- Lift

Price 622,000 €

(Badalona) Ref: ONB2306002