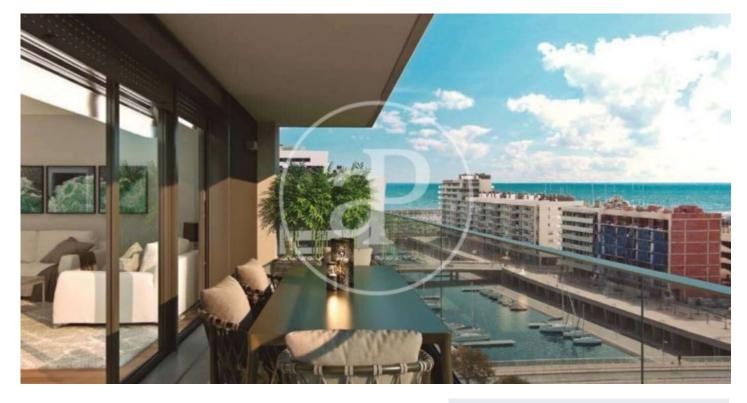

# New Developments in Badalona - Residencial Marenostrum

Marenostrum is a new development of 206 homes with 2, 3 and 4 bedrooms. The common areas are exceptional, two communal swimming pools and a playground ideal to merge with the tranquility that breathes in an environment that will surprise you. The residential complex is located next to the Badalona Port Canal and has spectacular private terraces with views over the Mediterranean coastline. The location is exceptional, just 3 km from Barcelona and with direct access to the best beaches in the area. It stands on the coast of the Mediterranean Sea and is considered the gateway to the coastal region of Maresme. It is only 30 minutes by car from the capital and the Prat Airport, close to the center of Badalona, with all the essential services, sports and cultural facilities you will need for your new day to day life.

#### FEATURES

Surface 111 m<sup>2</sup> / 14 m<sup>2</sup> terrace 3 Rooms 2 Toilets

- Views
- Heating
- Boxroom
- ✓ AACC
- ✓ Terrace
- Pool
- 🖌 Lift

Price 507,000 €

Has parking

Paseo de Gracia 85 Tel: 93 528 89 08 https://www.aproperties.es