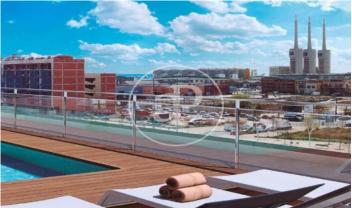

# New Developments in Badalona - Residencial Marenostrum

Marenostrum is a new development of 206 homes with 2, 3 and 4 bedrooms. The common areas are exceptional, two communal swimming pools and a playground ideal to merge with the tranquility that breathes in an environment that will surprise you. The residential complex is located next to the Badalona Port Canal and has spectacular private terraces with views over the Mediterranean coastline. The location is exceptional, just 3 km from Barcelona and with direct access to the best beaches in the area. It stands on the coast of the Mediterranean Sea and is considered the gateway to the coastal region of Maresme. It is only 30 minutes by car from the capital and the Prat Airport, close to the center of Badalona, with all the essential services, sports and cultural facilities you will need for your new day to day life.

#### FEATURES

Surface 111 m<sup>2</sup> / 14 m<sup>2</sup> terrace 3 Rooms 2 Toilets

- Views
- Heating
- Boxroom
- ✓ AACC
- ✓ Terrace
- Pool
- 🖌 Lift

Price 507,000 €

Has parking

Paseo de Gracia 85 Tel: 93 528 89 08 https://www.aproperties.es