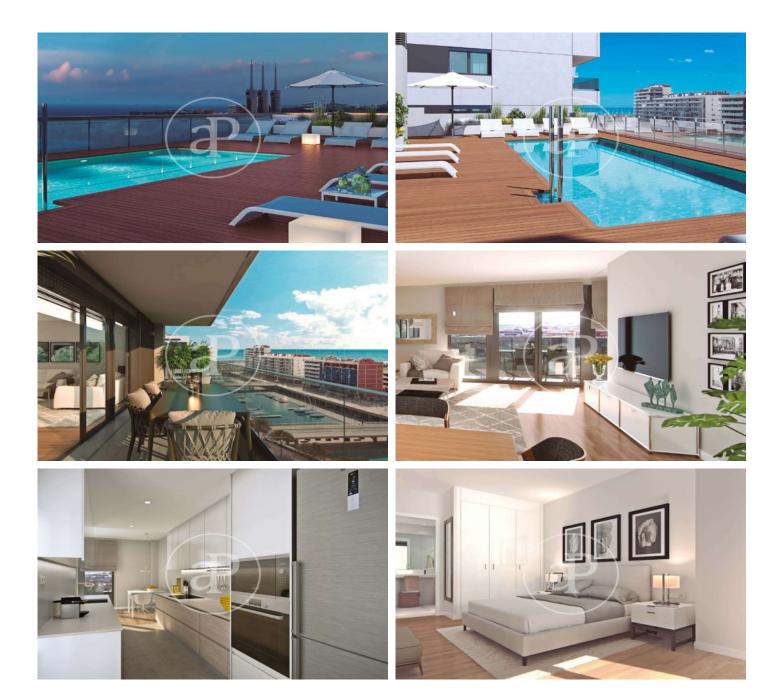

# New Developments in Badalona - Residencial Marenostrum

Marenostrum is a new development of 206 homes with 2, 3 and 4 bedrooms. The common areas are exceptional, two communal swimming pools and a playground ideal to merge with the tranquility that breathes in an environment that will surprise you. The residential complex is located next to the Badalona Port Canal and has spectacular private terraces with views over the Mediterranean coastline. The location is exceptional, just 3 km from Barcelona and with direct access to the best beaches in the area. It stands on the coast of the Mediterranean Sea and is considered the gateway to the coastal region of Maresme. It is only 30 minutes by car from the capital and the Prat Airport, close to the center of Badalona, with all the essential services, sports and cultural facilities you will need for your new day to day life.

#### FEATURES

Surface 111 m<sup>2</sup> / 14 m<sup>2</sup> terrace 3 Rooms 2 Toilets

- Views
- Heating
- Boxroom
- ✓ AACC
- ✓ Terrace
- Pool
- 🖌 Lift

Price 507,000 €

Has parking

Paseo de Gracia 85 Tel: 93 528 89 08 https://www.aproperties.es