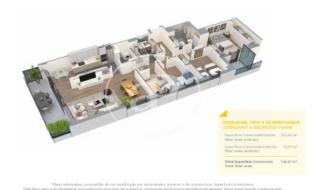

## **FEATURES**

Surface 143 m<sup>2</sup> / 23 m<sup>2</sup> terrace

- 4 Rooms
- 2 Toilets
- ✓ Views
- Has parking
- Heating
- ✓ Boxroom
- ✓ AACC
- ✓ Terrace
- ✓ Pool
- Lift

Price 615,000 €

(Badalona) Ref: ONB2306002