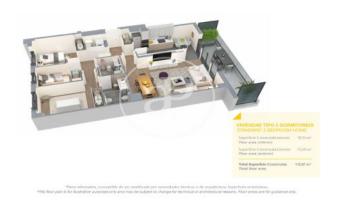

## **FEATURES**

Surface 143 m<sup>2</sup> / 23 m<sup>2</sup> terrace

- 4 Rooms
- 2 Toilets
- ✓ Views
- Has parking
- Heating
- ✓ Boxroom
- ✓ AACC
- ✓ Terrace
- ✓ Pool
- Lift

Price 615,000 €

(Badalona) Ref: ONB2306002