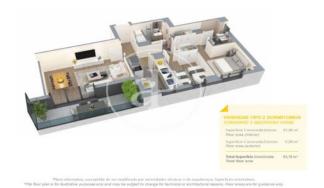

Badalona

Unit 2 A F3B Completion Q2 2025

## **FEATURES**

Surface 143 m<sup>2</sup> / 23 m<sup>2</sup> terrace

- 4 Rooms
- 2 Toilets
- ✓ Views
- Has parking
- Heating
- ✓ Boxroom
- ✓ AACC
- ✓ Terrace
- ✓ Pool
- Lift

Price 615,000 €

(Badalona) Ref: ONB2306002