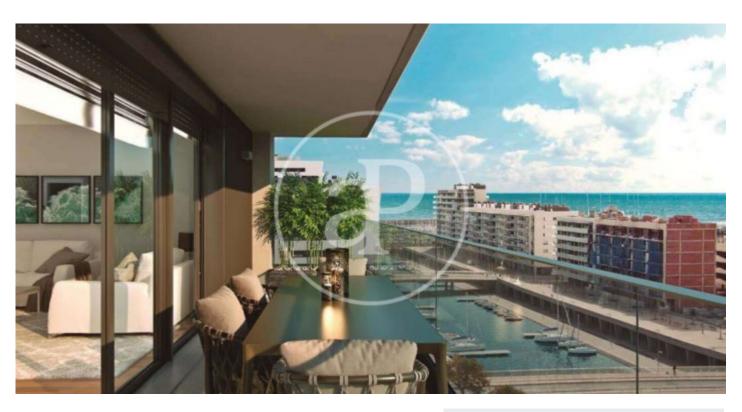

## New Developments in Badalona - Residencial Marenostrum

Marenostrum is a new development of 206 homes with 2, 3 and 4 bedrooms. The common areas are exceptional, two communal swimming pools and a playground ideal to merge with the tranquility that breathes in an environment that will surprise you. The residential complex is located next to the Badalona Port Canal and has spectacular private terraces with views over the Mediterranean coastline. The location is exceptional, just 3 km from Barcelona and with direct access to the best beaches in the area. It stands on the coast of the Mediterranean Sea and is considered the gateway to the coastal region of Maresme. It is only 30 minutes by car from the capital and the Prat Airport, close to the center of Badalona, with all the essential services, sports and cultural facilities you will need for your new day to day life.

## **FEATURES**

Surface 143 m<sup>2</sup> / 23 m<sup>2</sup> terrace

- 4 Rooms
- 2 Toilets
- ✓ Views
- Has parking
- Heating
- ✓ Boxroom
- ✓ AACC
- ✓ Terrace
- ✓ Pool
- Lift

Price 615,000 €

(Badalona) Ref: ONB2306002