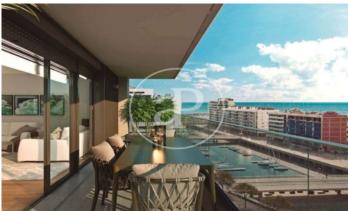

## New Developments in Badalona - Residencial Marenostrum

Marenostrum is a new development of 206 homes with 2, 3 and 4 bedrooms. The common areas are exceptional, two communal swimming pools and a playground ideal to merge with the tranquility that breathes in an environment that will surprise you. The residential complex is located next to the Badalona Port Canal and has spectacular private terraces with views over the Mediterranean coastline. The location is exceptional, just 3 km from Barcelona and with direct access to the best beaches in the area. It stands on the coast of the Mediterranean Sea and is considered the gateway to the coastal region of Maresme. It is only 30 minutes by car from the capital and the Prat Airport, close to the center of Badalona, with all the essential services, sports and cultural facilities you will need for your new day to day life.

## **FEATURES**

Surface 111 m<sup>2</sup> / 14 m<sup>2</sup> terrace

- 3 Rooms
- 2 Toilets
- ✓ Views
- Has parking
- ✓ Heating
- ✓ Boxroom
- ✓ AACC
- ✓ Terrace
- ✓ Pool
- Lift

Price 502,000 €

(Badalona) Ref: ONB2306002