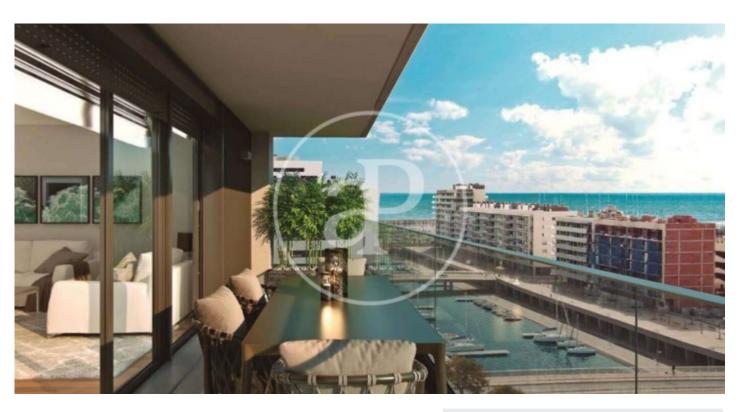

## New Developments in Badalona - Residencial Marenostrum

Marenostrum is a new development of 206 homes with 2, 3 and 4 bedrooms. The common areas are exceptional, two communal swimming pools and a playground ideal to merge with the tranquility that breathes in an environment that will surprise you. The residential complex is located next to the Badalona Port Canal and has spectacular private terraces with views over the Mediterranean coastline. The location is exceptional, just 3 km from Barcelona and with direct access to the best beaches in the area. It stands on the coast of the Mediterranean Sea and is considered the gateway to the coastal region of Maresme. It is only 30 minutes by car from the capital and the Prat Airport, close to the center of Badalona, with all the essential services, sports and cultural facilities you will need for your new day to day life.

## **FEATURES**

Surface 111 m<sup>2</sup> / 14 m<sup>2</sup> terrace

- 3 Rooms
- 2 Toilets
- ✓ Views
- Has parking
- ✓ Heating
- ✓ Boxroom
- ✓ AACC
- ✓ Terrace
- ✓ Pool
- Lift

Price 502,000 €

(Badalona) Ref: ONB2306002