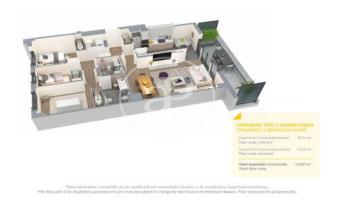

## **FEATURES**

Surface 111 m<sup>2</sup> / 14 m<sup>2</sup> terrace

- 3 Rooms
- 2 Toilets
- ✓ Views
- Has parking
- ✓ Heating
- ✓ Boxroom
- ✓ AACC
- ✓ Terrace
- ✓ Pool
- Lift

Price 502,000 €

(Badalona) Ref: ONB2306002