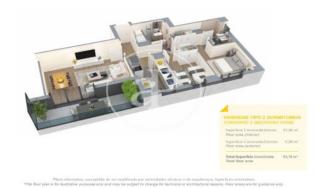

Badalona

Unit 1 E F3B Completion Q2 2025

## **FEATURES**

Surface 111 m<sup>2</sup> / 14 m<sup>2</sup> terrace

- 3 Rooms
- 2 Toilets
- ✓ Views
- Has parking
- ✓ Heating
- ✓ Boxroom
- ✓ AACC
- ✓ Terrace
- ✓ Pool
- Lift

Price 502,000 €

(Badalona) Ref: ONB2306002