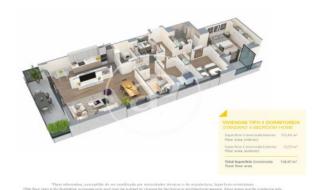

## **FEATURES**

Surface 111 m<sup>2</sup> / 14 m<sup>2</sup> terrace

- 3 Rooms
- 2 Toilets
- ✓ Views
- Has parking
- ✓ Heating
- ✓ Boxroom
- ✓ AACC
- ✓ Terrace
- ✓ Pool
- Lift

Price 502,000 €

(Badalona) Ref: ONB2306002