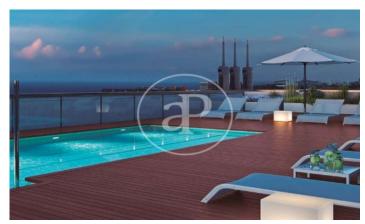

## New Developments in Badalona - Residencial Marenostrum

Marenostrum is a new development of 206 homes with 2, 3 and 4 bedrooms. The common areas are exceptional, two communal swimming pools and a playground ideal to merge with the tranquility that breathes in an environment that will surprise you. The residential complex is located next to the Badalona Port Canal and has spectacular private terraces with views over the Mediterranean coastline. The location is exceptional, just 3 km from Barcelona and with direct access to the best beaches in the area. It stands on the coast of the Mediterranean Sea and is considered the gateway to the coastal region of Maresme. It is only 30 minutes by car from the capital and the Prat Airport, close to the center of Badalona, with all the essential services, sports and cultural facilities you will need for your new day to day life.

## **FEATURES**

Surface 120 m<sup>2</sup> / 32 m<sup>2</sup> terrace

- 3 Rooms
- 2 Toilets
- ✓ Views
- Has parking
- ✓ Heating
- ✓ Boxroom
- ✓ AACC
- ✓ Terrace
- ✓ Pool
- Lift

Price 613,000 €

(Badalona) Ref: ONB2306002