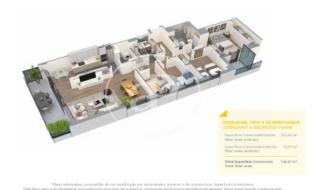

## **FEATURES**

Surface 120 m<sup>2</sup> / 32 m<sup>2</sup> terrace

- 3 Rooms
- 2 Toilets
- ✓ Views
- Has parking
- ✓ Heating
- ✓ Boxroom
- ✓ AACC
- ✓ Terrace
- ✓ Pool
- Lift

Price 613,000 €

(Badalona) Ref: ONB2306002