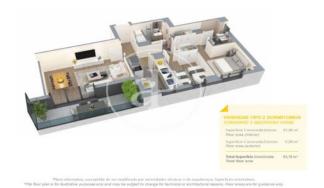

Badalona

Unit 1 C F3B Completion Q2 2025

## **FEATURES**

Surface 120 m<sup>2</sup> / 32 m<sup>2</sup> terrace

- 3 Rooms
- 2 Toilets
- ✓ Views
- Has parking
- ✓ Heating
- ✓ Boxroom
- ✓ AACC
- ✓ Terrace
- ✓ Pool
- Lift

Price 613,000 €

(Badalona) Ref: ONB2306002