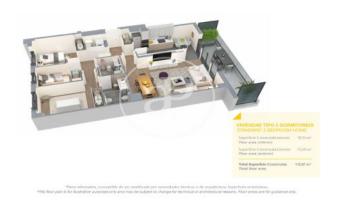

## **FEATURES**

Surface 120 m<sup>2</sup> / 32 m<sup>2</sup> terrace

- 3 Rooms
- 2 Toilets
- ✓ Views
- Has parking
- ✓ Heating
- ✓ Boxroom
- ✓ AACC
- ✓ Terrace
- ✓ Pool
- Lift

Price 613,000 €

(Badalona) Ref: ONB2306002