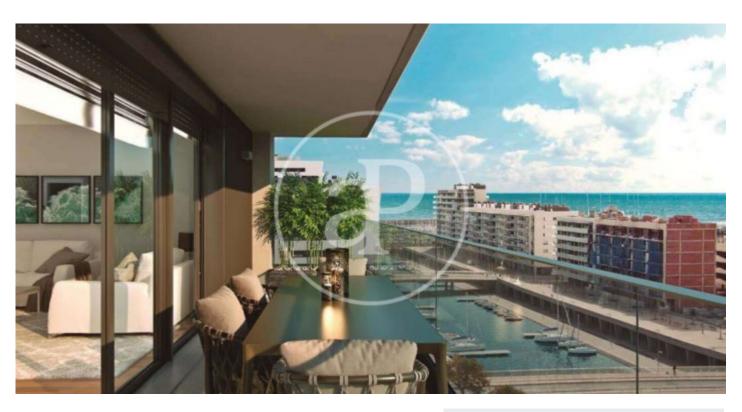

## New Developments in Badalona - Residencial Marenostrum

Marenostrum is a new development of 206 homes with 2, 3 and 4 bedrooms. The common areas are exceptional, two communal swimming pools and a playground ideal to merge with the tranquility that breathes in an environment that will surprise you. The residential complex is located next to the Badalona Port Canal and has spectacular private terraces with views over the Mediterranean coastline. The location is exceptional, just 3 km from Barcelona and with direct access to the best beaches in the area. It stands on the coast of the Mediterranean Sea and is considered the gateway to the coastal region of Maresme. It is only 30 minutes by car from the capital and the Prat Airport, close to the center of Badalona, with all the essential services, sports and cultural facilities you will need for your new day to day life.

## **FEATURES**

Surface 120 m<sup>2</sup> / 32 m<sup>2</sup> terrace

- 3 Rooms
- 2 Toilets
- ✓ Views
- Has parking
- ✓ Heating
- ✓ Boxroom
- ✓ AACC
- ✓ Terrace
- ✓ Pool
- Lift

Price 613,000 €

(Badalona) Ref: ONB2306002