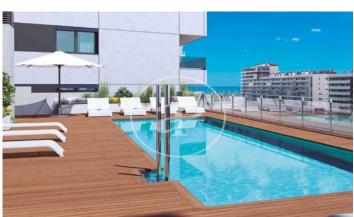

## New Developments in Badalona - Residencial Marenostrum

Marenostrum is a new development of 206 homes with 2, 3 and 4 bedrooms. The common areas are exceptional, two communal swimming pools and a playground ideal to merge with the tranquility that breathes in an environment that will surprise you. The residential complex is located next to the Badalona Port Canal and has spectacular private terraces with views over the Mediterranean coastline. The location is exceptional, just 3 km from Barcelona and with direct access to the best beaches in the area. It stands on the coast of the Mediterranean Sea and is considered the gateway to the coastal region of Maresme. It is only 30 minutes by car from the capital and the Prat Airport, close to the center of Badalona, with all the essential services, sports and cultural facilities you will need for your new day to day life.

## **FEATURES**

Surface 120 m<sup>2</sup> / 32 m<sup>2</sup> terrace

- 3 Rooms
- 2 Toilets
- ✓ Views
- Has parking
- ✓ Heating
- ✓ Boxroom
- ✓ AACC
- ✓ Terrace
- ✓ Pool
- Lift

Price 613,000 €

(Badalona) Ref: ONB2306002