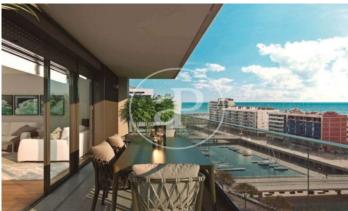

## New Developments in Badalona - Residencial Marenostrum

Marenostrum is a new development of 206 homes with 2, 3 and 4 bedrooms. The common areas are exceptional, two communal swimming pools and a playground ideal to merge with the tranquility that breathes in an environment that will surprise you. The residential complex is located next to the Badalona Port Canal and has spectacular private terraces with views over the Mediterranean coastline. The location is exceptional, just 3 km from Barcelona and with direct access to the best beaches in the area. It stands on the coast of the Mediterranean Sea and is considered the gateway to the coastal region of Maresme. It is only 30 minutes by car from the capital and the Prat Airport, close to the center of Badalona, with all the essential services, sports and cultural facilities you will need for your new day to day life.

## **FEATURES**

Surface 120 m<sup>2</sup> / 32 m<sup>2</sup> terrace

- 3 Rooms
- 2 Toilets
- ✓ Views
- Has parking
- ✓ Heating
- ✓ Boxroom
- ✓ AACC
- ✓ Terrace
- ✓ Pool
- Lift

Price 613,000 €

(Badalona) Ref: ONB2306002