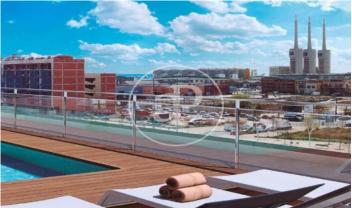

# New Developments in Badalona - Residencial Marenostrum

Marenostrum is a new development of 206 homes with 2, 3 and 4 bedrooms. The common areas are exceptional, two communal swimming pools and a playground ideal to merge with the tranquility that breathes in an environment that will surprise you. The residential complex is located next to the Badalona Port Canal and has spectacular private terraces with views over the Mediterranean coastline. The location is exceptional, just 3 km from Barcelona and with direct access to the best beaches in the area. It stands on the coast of the Mediterranean Sea and is considered the gateway to the coastal region of Maresme. It is only 30 minutes by car from the capital and the Prat Airport, close to the center of Badalona, with all the essential services, sports and cultural facilities you will need for your new day to day life.

#### **FEATURES**

Surface 143 m<sup>2</sup> / 23 m<sup>2</sup> terrace 4 Rooms 2 Toilets

- Views
- Heating
- ✓ Boxroom
- ✓ AACC
- ✓ Terrace
- Pool
- 🖌 Lift

Price 610,000 €

Has parking

Paseo de Gracia 85 Tel: 93 528 89 08 https://www.aproperties.es