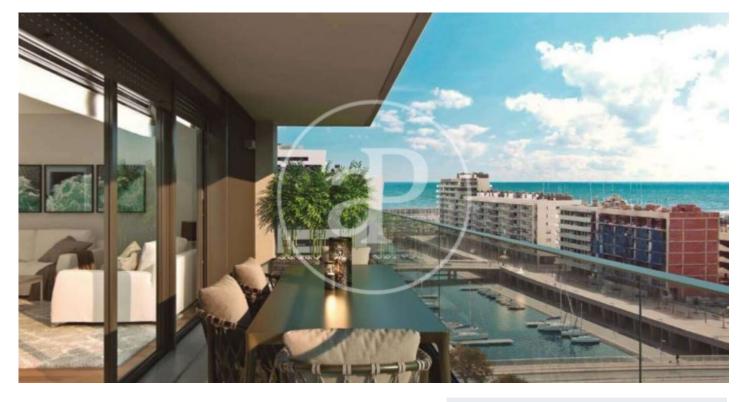

# New Developments in Badalona - Residencial Marenostrum

Marenostrum is a new development of 206 homes with 2, 3 and 4 bedrooms. The common areas are exceptional, two communal swimming pools and a playground ideal to merge with the tranquility that breathes in an environment that will surprise you. The residential complex is located next to the Badalona Port Canal and has spectacular private terraces with views over the Mediterranean coastline. The location is exceptional, just 3 km from Barcelona and with direct access to the best beaches in the area. It stands on the coast of the Mediterranean Sea and is considered the gateway to the coastal region of Maresme. It is only 30 minutes by car from the capital and the Prat Airport, close to the center of Badalona, with all the essential services, sports and cultural facilities you will need for your new day to day life.

#### **FEATURES**

Surface 143 m<sup>2</sup> / 23 m<sup>2</sup> terrace 4 Rooms 2 Toilets

- Views
- Heating
- ✓ Boxroom
- ✓ AACC
- ✓ Terrace
- Pool
- 🖌 Lift

Price 610,000 €

Has parking

Paseo de Gracia 85 Tel: 93 528 89 08 https://www.aproperties.es