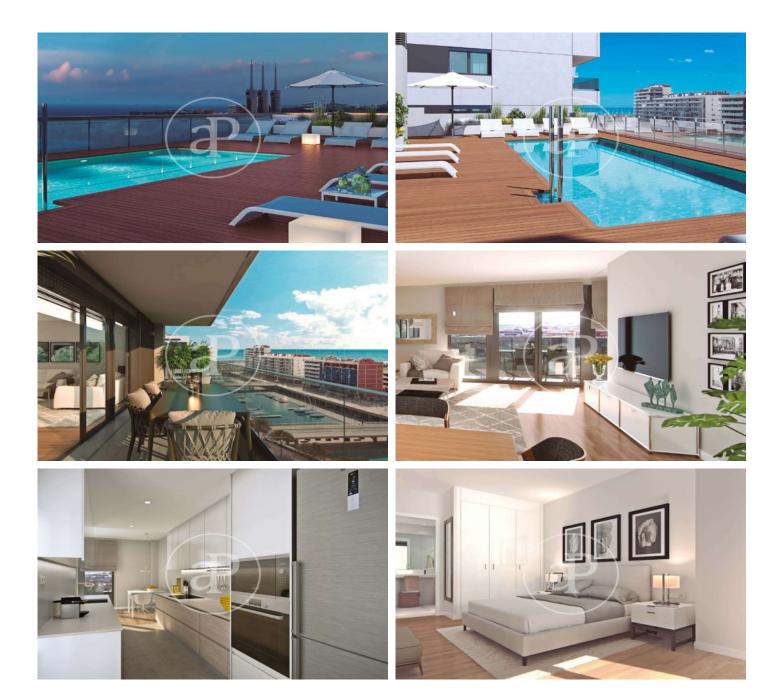

# New Developments in Badalona - Residencial Marenostrum

Marenostrum is a new development of 206 homes with 2, 3 and 4 bedrooms. The common areas are exceptional, two communal swimming pools and a playground ideal to merge with the tranquility that breathes in an environment that will surprise you. The residential complex is located next to the Badalona Port Canal and has spectacular private terraces with views over the Mediterranean coastline. The location is exceptional, just 3 km from Barcelona and with direct access to the best beaches in the area. It stands on the coast of the Mediterranean Sea and is considered the gateway to the coastal region of Maresme. It is only 30 minutes by car from the capital and the Prat Airport, close to the center of Badalona, with all the essential services, sports and cultural facilities you will need for your new day to day life.

#### **FEATURES**

Surface 143 m<sup>2</sup> / 23 m<sup>2</sup> terrace 4 Rooms 2 Toilets

- Views
- Heating
- ✓ Boxroom
- ✓ AACC
- ✓ Terrace
- Pool
- 🖌 Lift

Price 610,000 €

Has parking

Paseo de Gracia 85 Tel: 93 528 89 08 https://www.aproperties.es