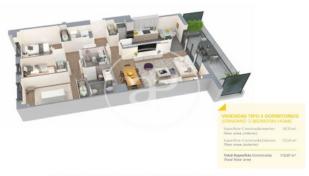

#### **FEATURES**

Surface 143 m<sup>2</sup> / 23 m<sup>2</sup> terrace 4 Rooms 2 Toilets

- Views
- Heating
- ✓ Boxroom
- ✓ AACC
- ✓ Terrace
- Pool
- 🖌 Lift

Price 610,000 €

Has parking

Paseo de Gracia 85 Tel: 93 528 89 08 https://www.aproperties.es

### Ref: ONB2306002

\*Plano informative, susceptible de ver modificado por necesidades técnicas o de arquitectura. Superficies orientatives.
\*This floor plan is for illustrative purposes only and may be subject to change for technical or architectural reasons. Floor areas are for guidance only.