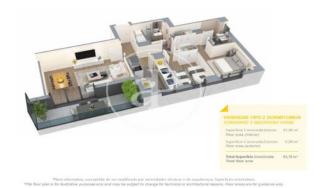

Badalona

Unit 11 2 F3A Completion Q2 2025

## **FEATURES**

Surface 132 m<sup>2</sup> / 9 m<sup>2</sup> terrace

- 4 Rooms
- 2 Toilets
- ✓ Views
- Has parking
- ✓ Heating
- ✓ Boxroom
- ✓ AACC
- ✓ Terrace
- ✓ Pool
- Lift

Price 593,000 €

(Badalona) Ref: ONB2306002