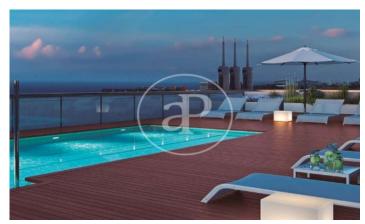

## New Developments in Badalona - Residencial Marenostrum

Marenostrum is a new development of 206 homes with 2, 3 and 4 bedrooms. The common areas are exceptional, two communal swimming pools and a playground ideal to merge with the tranquility that breathes in an environment that will surprise you. The residential complex is located next to the Badalona Port Canal and has spectacular private terraces with views over the Mediterranean coastline. The location is exceptional, just 3 km from Barcelona and with direct access to the best beaches in the area. It stands on the coast of the Mediterranean Sea and is considered the gateway to the coastal region of Maresme. It is only 30 minutes by car from the capital and the Prat Airport, close to the center of Badalona, with all the essential services, sports and cultural facilities you will need for your new day to day life.

## **FEATURES**

Surface 132 m<sup>2</sup> / 9 m<sup>2</sup> terrace

- 4 Rooms
- 2 Toilets
- ✓ Views
- Has parking
- ✓ Heating
- ✓ Boxroom
- ✓ AACC
- ✓ Terrace
- ✓ Pool
- Lift

Price 593,000 €

(Badalona) Ref: ONB2306002