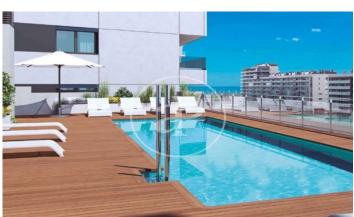

## New Developments in Badalona - Residencial Marenostrum

Marenostrum is a new development of 206 homes with 2, 3 and 4 bedrooms. The common areas are exceptional, two communal swimming pools and a playground ideal to merge with the tranquility that breathes in an environment that will surprise you. The residential complex is located next to the Badalona Port Canal and has spectacular private terraces with views over the Mediterranean coastline. The location is exceptional, just 3 km from Barcelona and with direct access to the best beaches in the area. It stands on the coast of the Mediterranean Sea and is considered the gateway to the coastal region of Maresme. It is only 30 minutes by car from the capital and the Prat Airport, close to the center of Badalona, with all the essential services, sports and cultural facilities you will need for your new day to day life.

## **FEATURES**

Surface 132 m<sup>2</sup> / 9 m<sup>2</sup> terrace

- 4 Rooms
- 2 Toilets
- ✓ Views
- Has parking
- ✓ Heating
- ✓ Boxroom
- ✓ AACC
- ✓ Terrace
- ✓ Pool
- Lift

Price 593,000 €

(Badalona) Ref: ONB2306002