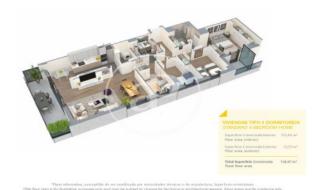

## **FEATURES**

Surface 132 m<sup>2</sup> / 9 m<sup>2</sup> terrace

- 4 Rooms
- 2 Toilets
- ✓ Views
- Has parking
- ✓ Heating
- ✓ Boxroom
- ✓ AACC
- ✓ Terrace
- ✓ Pool
- Lift

Price 593,000 €

(Badalona) Ref: ONB2306002