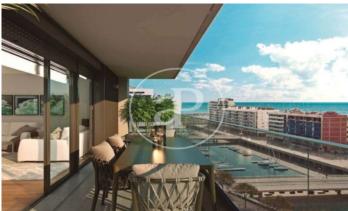

## New Developments in Badalona - Residencial Marenostrum

Marenostrum is a new development of 206 homes with 2, 3 and 4 bedrooms. The common areas are exceptional, two communal swimming pools and a playground ideal to merge with the tranquility that breathes in an environment that will surprise you. The residential complex is located next to the Badalona Port Canal and has spectacular private terraces with views over the Mediterranean coastline. The location is exceptional, just 3 km from Barcelona and with direct access to the best beaches in the area. It stands on the coast of the Mediterranean Sea and is considered the gateway to the coastal region of Maresme. It is only 30 minutes by car from the capital and the Prat Airport, close to the center of Badalona, with all the essential services, sports and cultural facilities you will need for your new day to day life.

## **FEATURES**

Surface 132 m<sup>2</sup> / 9 m<sup>2</sup> terrace

- 4 Rooms
- 2 Toilets
- ✓ Views
- Has parking
- ✓ Heating
- ✓ Boxroom
- ✓ AACC
- ✓ Terrace
- ✓ Pool
- Lift

Price 593,000 €

(Badalona) Ref: ONB2306002