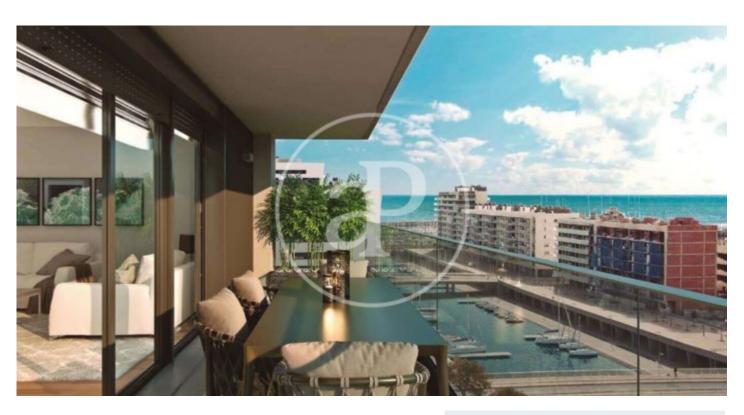

## New Developments in Badalona - Residencial Marenostrum

Marenostrum is a new development of 206 homes with 2, 3 and 4 bedrooms. The common areas are exceptional, two communal swimming pools and a playground ideal to merge with the tranquility that breathes in an environment that will surprise you. The residential complex is located next to the Badalona Port Canal and has spectacular private terraces with views over the Mediterranean coastline. The location is exceptional, just 3 km from Barcelona and with direct access to the best beaches in the area. It stands on the coast of the Mediterranean Sea and is considered the gateway to the coastal region of Maresme. It is only 30 minutes by car from the capital and the Prat Airport, close to the center of Badalona, with all the essential services, sports and cultural facilities you will need for your new day to day life.

## **FEATURES**

Surface 132 m<sup>2</sup> / 9 m<sup>2</sup> terrace

- 4 Rooms
- 2 Toilets
- ✓ Views
- Has parking
- ✓ Heating
- ✓ Boxroom
- ✓ AACC
- ✓ Terrace
- ✓ Pool
- Lift

Price 593,000 €

(Badalona) Ref: ONB2306002