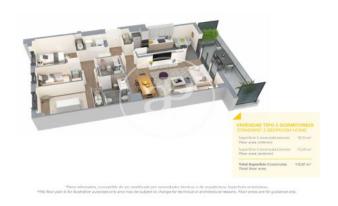

## **FEATURES**

Surface 132 m<sup>2</sup> / 9 m<sup>2</sup> terrace

- 4 Rooms
- 2 Toilets
- ✓ Views
- Has parking
- ✓ Heating
- ✓ Boxroom
- ✓ AACC
- ✓ Terrace
- ✓ Pool
- Lift

Price 593,000 €

(Badalona) Ref: ONB2306002