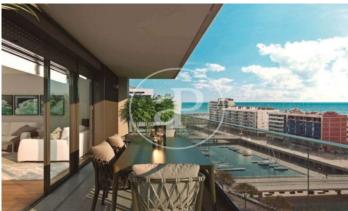

## New Developments in Badalona - Residencial Marenostrum

Marenostrum is a new development of 206 homes with 2, 3 and 4 bedrooms. The common areas are exceptional, two communal swimming pools and a playground ideal to merge with the tranquility that breathes in an environment that will surprise you. The residential complex is located next to the Badalona Port Canal and has spectacular private terraces with views over the Mediterranean coastline. The location is exceptional, just 3 km from Barcelona and with direct access to the best beaches in the area. It stands on the coast of the Mediterranean Sea and is considered the gateway to the coastal region of Maresme. It is only 30 minutes by car from the capital and the Prat Airport, close to the center of Badalona, with all the essential services, sports and cultural facilities you will need for your new day to day life.

## **FEATURES**

Surface 110 m<sup>2</sup> / 14 m<sup>2</sup> terrace

- 3 Rooms
- 2 Toilets
- ✓ Views
- Has parking
- ✓ Heating
- ✓ Boxroom
- ✓ AACC
- ✓ Terrace
- ✓ Pool
- Lift

Price 522,000 €

(Badalona) Ref: ONB2306002