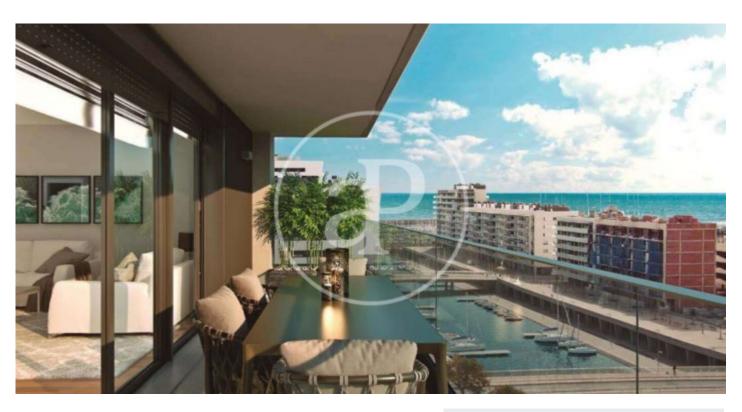

## New Developments in Badalona - Residencial Marenostrum

Marenostrum is a new development of 206 homes with 2, 3 and 4 bedrooms. The common areas are exceptional, two communal swimming pools and a playground ideal to merge with the tranquility that breathes in an environment that will surprise you. The residential complex is located next to the Badalona Port Canal and has spectacular private terraces with views over the Mediterranean coastline. The location is exceptional, just 3 km from Barcelona and with direct access to the best beaches in the area. It stands on the coast of the Mediterranean Sea and is considered the gateway to the coastal region of Maresme. It is only 30 minutes by car from the capital and the Prat Airport, close to the center of Badalona, with all the essential services, sports and cultural facilities you will need for your new day to day life.

## **FEATURES**

Surface 110 m<sup>2</sup> / 14 m<sup>2</sup> terrace

- 3 Rooms
- 2 Toilets
- ✓ Views
- Has parking
- ✓ Heating
- ✓ Boxroom
- ✓ AACC
- ✓ Terrace
- ✓ Pool
- Lift

Price 522,000 €

(Badalona) Ref: ONB2306002