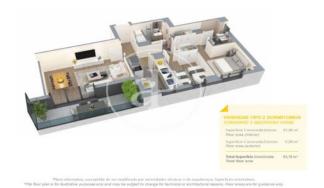

Badalona

Unit 11 1 F3A Completion Q2 2025

## **FEATURES**

Surface 110 m<sup>2</sup> / 14 m<sup>2</sup> terrace

- 3 Rooms
- 2 Toilets
- ✓ Views
- Has parking
- ✓ Heating
- ✓ Boxroom
- ✓ AACC
- ✓ Terrace
- ✓ Pool
- Lift

Price 522,000 €

(Badalona) Ref: ONB2306002