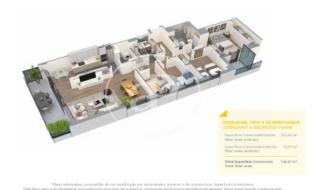

## **FEATURES**

Surface 110 m<sup>2</sup> / 14 m<sup>2</sup> terrace

- 3 Rooms
- 2 Toilets
- ✓ Views
- Has parking
- ✓ Heating
- ✓ Boxroom
- ✓ AACC
- ✓ Terrace
- ✓ Pool
- Lift

Price 522,000 €

(Badalona) Ref: ONB2306002