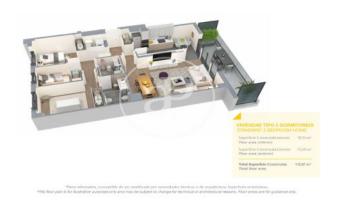

## **FEATURES**

Surface 110 m<sup>2</sup> / 14 m<sup>2</sup> terrace

- 3 Rooms
- 2 Toilets
- ✓ Views
- Has parking
- ✓ Heating
- ✓ Boxroom
- ✓ AACC
- ✓ Terrace
- ✓ Pool
- Lift

Price 522,000 €

(Badalona) Ref: ONB2306002