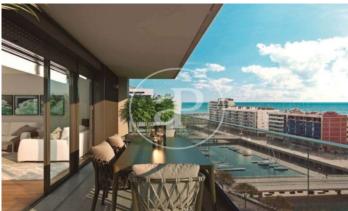

## New Developments in Badalona - Residencial Marenostrum

Marenostrum is a new development of 206 homes with 2, 3 and 4 bedrooms. The common areas are exceptional, two communal swimming pools and a playground ideal to merge with the tranquility that breathes in an environment that will surprise you. The residential complex is located next to the Badalona Port Canal and has spectacular private terraces with views over the Mediterranean coastline. The location is exceptional, just 3 km from Barcelona and with direct access to the best beaches in the area. It stands on the coast of the Mediterranean Sea and is considered the gateway to the coastal region of Maresme. It is only 30 minutes by car from the capital and the Prat Airport, close to the center of Badalona, with all the essential services, sports and cultural facilities you will need for your new day to day life.

## **FEATURES**

Surface 132 m<sup>2</sup> / 9 m<sup>2</sup> terrace

- 4 Rooms
- 2 Toilets
- ✓ Views
- Has parking
- Heating
- ✓ Boxroom
- ✓ AACC
- ✓ Terrace
- ✓ Pool
- Lift

Price 588,000 €

(Badalona) Ref: ONB2306002