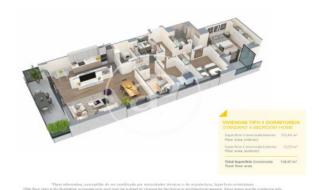

## **FEATURES**

Surface 132 m<sup>2</sup> / 9 m<sup>2</sup> terrace

- 4 Rooms
- 2 Toilets
- ✓ Views
- Has parking
- Heating
- ✓ Boxroom
- ✓ AACC
- ✓ Terrace
- ✓ Pool
- Lift

Price 588,000 €

(Badalona) Ref: ONB2306002