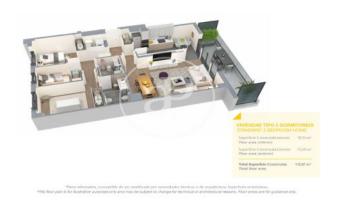

## **FEATURES**

Surface 132 m<sup>2</sup> / 9 m<sup>2</sup> terrace

- 4 Rooms
- 2 Toilets
- ✓ Views
- Has parking
- Heating
- ✓ Boxroom
- ✓ AACC
- ✓ Terrace
- ✓ Pool
- Lift

Price 588,000 €

(Badalona) Ref: ONB2306002