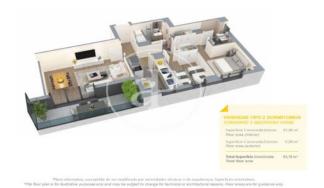

Badalona

Unit 10 2 F3A Completion Q2 2025

## **FEATURES**

Surface 132 m<sup>2</sup> / 9 m<sup>2</sup> terrace

- 4 Rooms
- 2 Toilets
- ✓ Views
- Has parking
- Heating
- ✓ Boxroom
- ✓ AACC
- ✓ Terrace
- ✓ Pool
- Lift

Price 588,000 €

(Badalona) Ref: ONB2306002