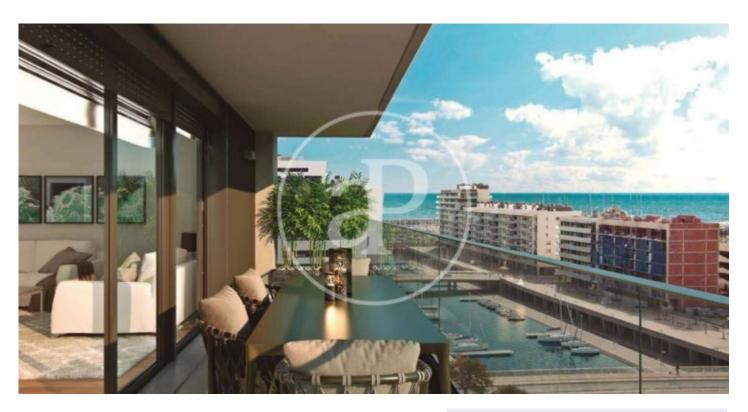

## New Developments in Badalona - Residencial Marenostrum

Marenostrum is a new development of 206 homes with 2, 3 and 4 bedrooms. The common areas are exceptional, two communal swimming pools and a playground ideal to merge with the tranquility that breathes in an environment that will surprise you. The residential complex is located next to the Badalona Port Canal and has spectacular private terraces with views over the Mediterranean coastline. The location is exceptional, just 3 km from Barcelona and with direct access to the best beaches in the area. It stands on the coast of the Mediterranean Sea and is considered the gateway to the coastal region of Maresme. It is only 30 minutes by car from the capital and the Prat Airport, close to the center of Badalona, with all the essential services, sports and cultural facilities you will need for your new day to day life.

## **FEATURES**

Surface 132 m<sup>2</sup> / 9 m<sup>2</sup> terrace

- 4 Rooms
- 2 Toilets
- ✓ Views
- Has parking
- Heating
- ✓ Boxroom
- ✓ AACC
- ✓ Terrace
- ✓ Pool
- Lift

Price 588,000 €

(Badalona) Ref: ONB2306002