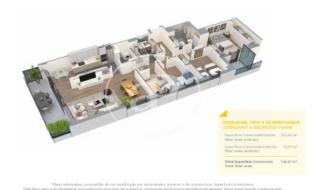

## **FEATURES**

Surface 132 m<sup>2</sup> / 9 m<sup>2</sup> terrace

- 4 Rooms
- 2 Toilets
- ✓ Views
- Has parking
- Heating
- ✓ Boxroom
- ✓ AACC
- ✓ Terrace
- ✓ Pool
- Lift

Price 567,500 €

(Badalona) Ref: ONB2306002