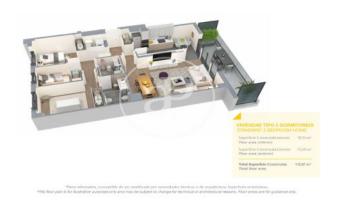

## **FEATURES**

Surface 132 m<sup>2</sup> / 9 m<sup>2</sup> terrace

- 4 Rooms
- 2 Toilets
- ✓ Views
- Has parking
- Heating
- ✓ Boxroom
- ✓ AACC
- ✓ Terrace
- ✓ Pool
- Lift

Price 567,500 €

(Badalona) Ref: ONB2306002