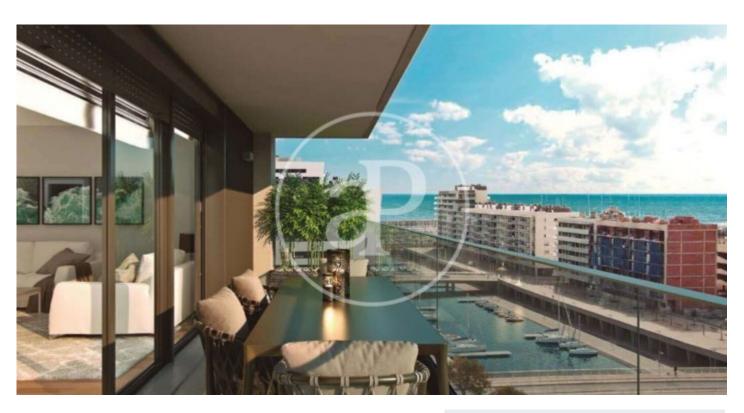

## New Developments in Badalona - Residencial Marenostrum

Marenostrum is a new development of 206 homes with 2, 3 and 4 bedrooms. The common areas are exceptional, two communal swimming pools and a playground ideal to merge with the tranquility that breathes in an environment that will surprise you. The residential complex is located next to the Badalona Port Canal and has spectacular private terraces with views over the Mediterranean coastline. The location is exceptional, just 3 km from Barcelona and with direct access to the best beaches in the area. It stands on the coast of the Mediterranean Sea and is considered the gateway to the coastal region of Maresme. It is only 30 minutes by car from the capital and the Prat Airport, close to the center of Badalona, with all the essential services, sports and cultural facilities you will need for your new day to day life.

## **FEATURES**

Surface 132 m<sup>2</sup> / 9 m<sup>2</sup> terrace

- 4 Rooms
- 2 Toilets
- ✓ Views
- Has parking
- Heating
- ✓ Boxroom
- ✓ AACC
- ✓ Terrace
- ✓ Pool
- Lift

Price 567,500 €

(Badalona) Ref: ONB2306002