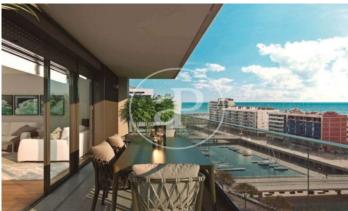

## New Developments in Badalona - Residencial Marenostrum

Marenostrum is a new development of 206 homes with 2, 3 and 4 bedrooms. The common areas are exceptional, two communal swimming pools and a playground ideal to merge with the tranquility that breathes in an environment that will surprise you. The residential complex is located next to the Badalona Port Canal and has spectacular private terraces with views over the Mediterranean coastline. The location is exceptional, just 3 km from Barcelona and with direct access to the best beaches in the area. It stands on the coast of the Mediterranean Sea and is considered the gateway to the coastal region of Maresme. It is only 30 minutes by car from the capital and the Prat Airport, close to the center of Badalona, with all the essential services, sports and cultural facilities you will need for your new day to day life.

## **FEATURES**

Surface 132 m<sup>2</sup> / 9 m<sup>2</sup> terrace

- 4 Rooms
- 2 Toilets
- ✓ Views
- Has parking
- Heating
- ✓ Boxroom
- ✓ AACC
- ✓ Terrace
- ✓ Pool
- Lift

Price 567,500 €

(Badalona) Ref: ONB2306002