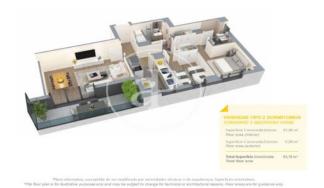

Badalona

Unit 8 2 F3A Completion Q2 2025

## **FEATURES**

Surface 132 m<sup>2</sup> / 9 m<sup>2</sup> terrace

- 4 Rooms
- 2 Toilets
- ✓ Views
- Has parking
- Heating
- ✓ Boxroom
- ✓ AACC
- ✓ Terrace
- ✓ Pool
- Lift

Price 567,500 €

(Badalona) Ref: ONB2306002