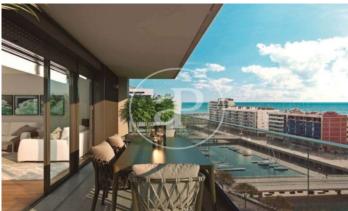

## New Developments in Badalona - Residencial Marenostrum

Marenostrum is a new development of 206 homes with 2, 3 and 4 bedrooms. The common areas are exceptional, two communal swimming pools and a playground ideal to merge with the tranquility that breathes in an environment that will surprise you. The residential complex is located next to the Badalona Port Canal and has spectacular private terraces with views over the Mediterranean coastline. The location is exceptional, just 3 km from Barcelona and with direct access to the best beaches in the area. It stands on the coast of the Mediterranean Sea and is considered the gateway to the coastal region of Maresme. It is only 30 minutes by car from the capital and the Prat Airport, close to the center of Badalona, with all the essential services, sports and cultural facilities you will need for your new day to day life.

## **FEATURES**

Surface 110 m<sup>2</sup> / 14 m<sup>2</sup> terrace

- 3 Rooms
- 2 Toilets
- ✓ Views
- Has parking
- Heating
- ✓ Boxroom
- ✓ AACC
- ✓ Terrace
- ✓ Pool
- Lift

Price 506,000 €

(Badalona) Ref: ONB2306002