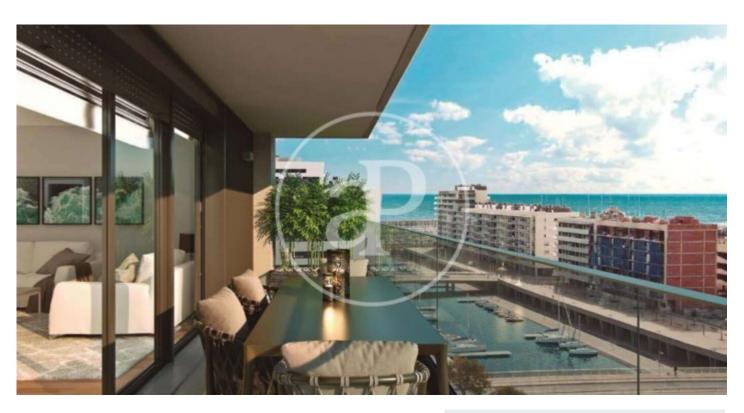

## New Developments in Badalona - Residencial Marenostrum

Marenostrum is a new development of 206 homes with 2, 3 and 4 bedrooms. The common areas are exceptional, two communal swimming pools and a playground ideal to merge with the tranquility that breathes in an environment that will surprise you. The residential complex is located next to the Badalona Port Canal and has spectacular private terraces with views over the Mediterranean coastline. The location is exceptional, just 3 km from Barcelona and with direct access to the best beaches in the area. It stands on the coast of the Mediterranean Sea and is considered the gateway to the coastal region of Maresme. It is only 30 minutes by car from the capital and the Prat Airport, close to the center of Badalona, with all the essential services, sports and cultural facilities you will need for your new day to day life.

## **FEATURES**

Surface 110 m<sup>2</sup> / 14 m<sup>2</sup> terrace

- 3 Rooms
- 2 Toilets
- ✓ Views
- Has parking
- Heating
- ✓ Boxroom
- ✓ AACC
- ✓ Terrace
- ✓ Pool
- Lift

Price 506,000 €

(Badalona) Ref: ONB2306002