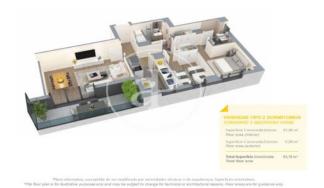

Badalona

Unit 8 1 F3A Completion Q2 2025

## **FEATURES**

Surface 110 m<sup>2</sup> / 14 m<sup>2</sup> terrace

- 3 Rooms
- 2 Toilets
- ✓ Views
- Has parking
- Heating
- ✓ Boxroom
- ✓ AACC
- ✓ Terrace
- ✓ Pool
- Lift

Price 506,000 €

(Badalona) Ref: ONB2306002