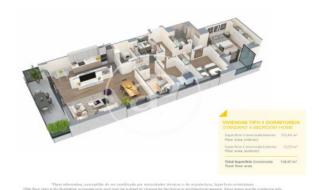

## **FEATURES**

Surface 110 m<sup>2</sup> / 14 m<sup>2</sup> terrace

- 3 Rooms
- 2 Toilets
- ✓ Views
- Has parking
- Heating
- ✓ Boxroom
- ✓ AACC
- ✓ Terrace
- ✓ Pool
- Lift

Price 506,000 €

(Badalona) Ref: ONB2306002