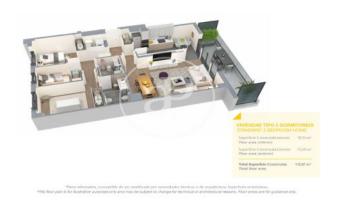

## **FEATURES**

Surface 110 m<sup>2</sup> / 14 m<sup>2</sup> terrace

- 3 Rooms
- 2 Toilets
- ✓ Views
- Has parking
- Heating
- ✓ Boxroom
- ✓ AACC
- ✓ Terrace
- ✓ Pool
- Lift

Price 506,000 €

(Badalona) Ref: ONB2306002