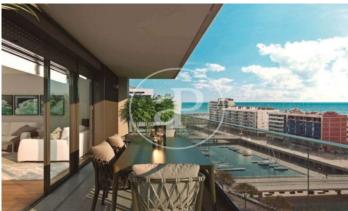

## New Developments in Badalona - Residencial Marenostrum

Marenostrum is a new development of 206 homes with 2, 3 and 4 bedrooms. The common areas are exceptional, two communal swimming pools and a playground ideal to merge with the tranquility that breathes in an environment that will surprise you. The residential complex is located next to the Badalona Port Canal and has spectacular private terraces with views over the Mediterranean coastline. The location is exceptional, just 3 km from Barcelona and with direct access to the best beaches in the area. It stands on the coast of the Mediterranean Sea and is considered the gateway to the coastal region of Maresme. It is only 30 minutes by car from the capital and the Prat Airport, close to the center of Badalona, with all the essential services, sports and cultural facilities you will need for your new day to day life.

## **FEATURES**

Surface 132 m<sup>2</sup> / 9 m<sup>2</sup> terrace

- 4 Rooms
- 2 Toilets
- ✓ Views
- Has parking
- ✓ Heating
- ✓ Boxroom
- ✓ AACC
- ✓ Terrace
- ✓ Pool
- Lift

Price 562,500 €

(Badalona) Ref: ONB2306002