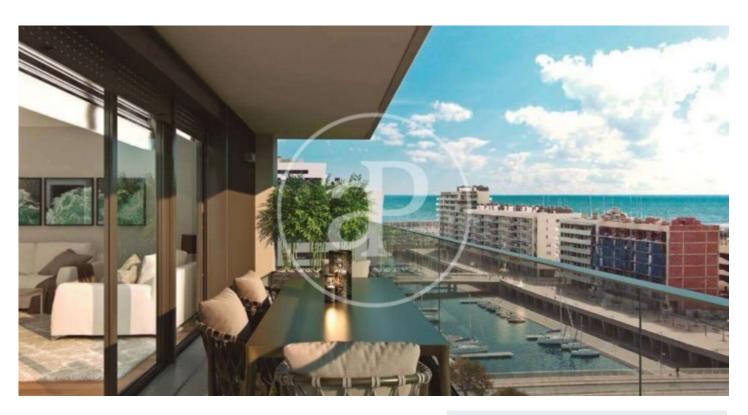

## New Developments in Badalona - Residencial Marenostrum

Marenostrum is a new development of 206 homes with 2, 3 and 4 bedrooms. The common areas are exceptional, two communal swimming pools and a playground ideal to merge with the tranquility that breathes in an environment that will surprise you. The residential complex is located next to the Badalona Port Canal and has spectacular private terraces with views over the Mediterranean coastline. The location is exceptional, just 3 km from Barcelona and with direct access to the best beaches in the area. It stands on the coast of the Mediterranean Sea and is considered the gateway to the coastal region of Maresme. It is only 30 minutes by car from the capital and the Prat Airport, close to the center of Badalona, with all the essential services, sports and cultural facilities you will need for your new day to day life.

## **FEATURES**

Surface 132 m<sup>2</sup> / 9 m<sup>2</sup> terrace

- 4 Rooms
- 2 Toilets
- ✓ Views
- Has parking
- ✓ Heating
- ✓ Boxroom
- ✓ AACC
- ✓ Terrace
- ✓ Pool
- Lift

Price 562,500 €

(Badalona) Ref: ONB2306002