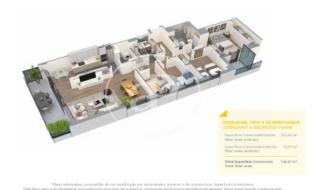

## **FEATURES**

Surface 132 m<sup>2</sup> / 9 m<sup>2</sup> terrace

- 4 Rooms
- 2 Toilets
- ✓ Views
- Has parking
- ✓ Heating
- ✓ Boxroom
- ✓ AACC
- ✓ Terrace
- ✓ Pool
- Lift

Price 562,500 €

(Badalona) Ref: ONB2306002