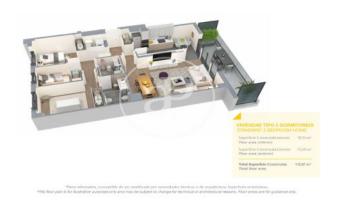

## **FEATURES**

Surface 132 m<sup>2</sup> / 9 m<sup>2</sup> terrace

- 4 Rooms
- 2 Toilets
- ✓ Views
- Has parking
- ✓ Heating
- ✓ Boxroom
- ✓ AACC
- ✓ Terrace
- ✓ Pool
- Lift

Price 562,500 €

(Badalona) Ref: ONB2306002