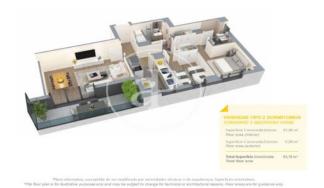

Badalona

Unit 7 2 F3A Completion Q2 2025

## **FEATURES**

Surface 132 m<sup>2</sup> / 9 m<sup>2</sup> terrace

- 4 Rooms
- 2 Toilets
- ✓ Views
- Has parking
- ✓ Heating
- ✓ Boxroom
- ✓ AACC
- ✓ Terrace
- ✓ Pool
- Lift

Price 562,500 €

(Badalona) Ref: ONB2306002