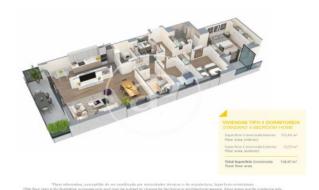

## **FEATURES**

Surface 110 m<sup>2</sup> / 14 m<sup>2</sup> terrace

- 3 Rooms
- 2 Toilets
- ✓ Views
- Has parking
- Heating
- ✓ Boxroom
- ✓ AACC
- ✓ Terrace
- ✓ Pool
- Lift

Price 491,000 €

(Badalona) Ref: ONB2306002