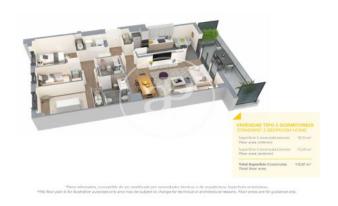

## **FEATURES**

Surface 110 m<sup>2</sup> / 14 m<sup>2</sup> terrace

- 3 Rooms
- 2 Toilets
- ✓ Views
- Has parking
- Heating
- ✓ Boxroom
- ✓ AACC
- ✓ Terrace
- ✓ Pool
- Lift

Price 491,000 €

(Badalona) Ref: ONB2306002