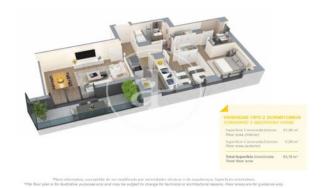

Badalona

Unit 5 1 F3A Completion Q2 2025

## **FEATURES**

Surface 110 m<sup>2</sup> / 14 m<sup>2</sup> terrace

- 3 Rooms
- 2 Toilets
- ✓ Views
- Has parking
- Heating
- ✓ Boxroom
- ✓ AACC
- ✓ Terrace
- ✓ Pool
- Lift

Price 491,000 €

(Badalona) Ref: ONB2306002