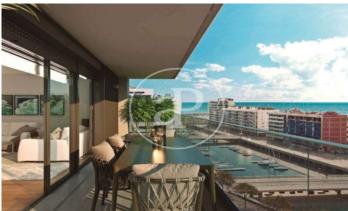

## New Developments in Badalona - Residencial Marenostrum

Marenostrum is a new development of 206 homes with 2, 3 and 4 bedrooms. The common areas are exceptional, two communal swimming pools and a playground ideal to merge with the tranquility that breathes in an environment that will surprise you. The residential complex is located next to the Badalona Port Canal and has spectacular private terraces with views over the Mediterranean coastline. The location is exceptional, just 3 km from Barcelona and with direct access to the best beaches in the area. It stands on the coast of the Mediterranean Sea and is considered the gateway to the coastal region of Maresme. It is only 30 minutes by car from the capital and the Prat Airport, close to the center of Badalona, with all the essential services, sports and cultural facilities you will need for your new day to day life.

## **FEATURES**

Surface 110 m<sup>2</sup> / 14 m<sup>2</sup> terrace

- 3 Rooms
- 2 Toilets
- ✓ Views
- Has parking
- Heating
- ✓ Boxroom
- ✓ AACC
- ✓ Terrace
- ✓ Pool
- Lift

Price 491,000 €

(Badalona) Ref: ONB2306002