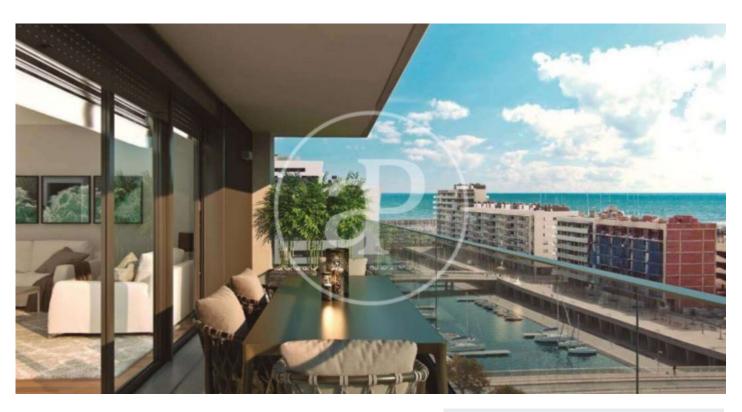

## New Developments in Badalona - Residencial Marenostrum

Marenostrum is a new development of 206 homes with 2, 3 and 4 bedrooms. The common areas are exceptional, two communal swimming pools and a playground ideal to merge with the tranquility that breathes in an environment that will surprise you. The residential complex is located next to the Badalona Port Canal and has spectacular private terraces with views over the Mediterranean coastline. The location is exceptional, just 3 km from Barcelona and with direct access to the best beaches in the area. It stands on the coast of the Mediterranean Sea and is considered the gateway to the coastal region of Maresme. It is only 30 minutes by car from the capital and the Prat Airport, close to the center of Badalona, with all the essential services, sports and cultural facilities you will need for your new day to day life.

## **FEATURES**

Surface 110 m<sup>2</sup> / 14 m<sup>2</sup> terrace

- 3 Rooms
- 2 Toilets
- ✓ Views
- Has parking
- Heating
- ✓ Boxroom
- ✓ AACC
- ✓ Terrace
- ✓ Pool
- Lift

Price 491,000 €

(Badalona) Ref: ONB2306002