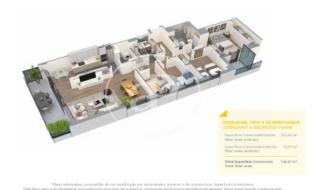

## **FEATURES**

Surface 110 m<sup>2</sup> / 14 m<sup>2</sup> terrace

- 3 Rooms
- 2 Toilets
- ✓ Views
- Has parking
- Heating
- ✓ Boxroom
- ✓ AACC
- ✓ Terrace
- ✓ Pool
- Lift

Price 476,000 €

(Badalona) Ref: ONB2306002