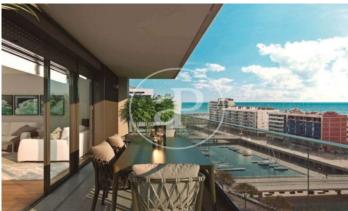

## New Developments in Badalona - Residencial Marenostrum

Marenostrum is a new development of 206 homes with 2, 3 and 4 bedrooms. The common areas are exceptional, two communal swimming pools and a playground ideal to merge with the tranquility that breathes in an environment that will surprise you. The residential complex is located next to the Badalona Port Canal and has spectacular private terraces with views over the Mediterranean coastline. The location is exceptional, just 3 km from Barcelona and with direct access to the best beaches in the area. It stands on the coast of the Mediterranean Sea and is considered the gateway to the coastal region of Maresme. It is only 30 minutes by car from the capital and the Prat Airport, close to the center of Badalona, with all the essential services, sports and cultural facilities you will need for your new day to day life.

## **FEATURES**

Surface 110 m<sup>2</sup> / 14 m<sup>2</sup> terrace

- 3 Rooms
- 2 Toilets
- ✓ Views
- Has parking
- Heating
- ✓ Boxroom
- ✓ AACC
- ✓ Terrace
- ✓ Pool
- Lift

Price 476,000 €

(Badalona) Ref: ONB2306002