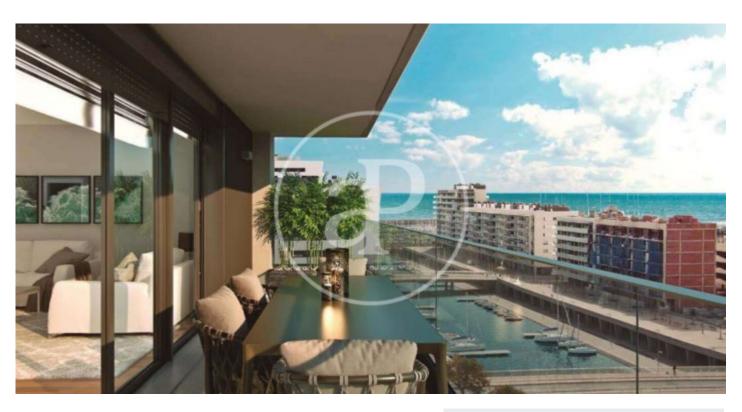

## New Developments in Badalona - Residencial Marenostrum

Marenostrum is a new development of 206 homes with 2, 3 and 4 bedrooms. The common areas are exceptional, two communal swimming pools and a playground ideal to merge with the tranquility that breathes in an environment that will surprise you. The residential complex is located next to the Badalona Port Canal and has spectacular private terraces with views over the Mediterranean coastline. The location is exceptional, just 3 km from Barcelona and with direct access to the best beaches in the area. It stands on the coast of the Mediterranean Sea and is considered the gateway to the coastal region of Maresme. It is only 30 minutes by car from the capital and the Prat Airport, close to the center of Badalona, with all the essential services, sports and cultural facilities you will need for your new day to day life.

## **FEATURES**

Surface 110 m<sup>2</sup> / 14 m<sup>2</sup> terrace

- 3 Rooms
- 2 Toilets
- ✓ Views
- Has parking
- Heating
- ✓ Boxroom
- ✓ AACC
- ✓ Terrace
- ✓ Pool
- Lift

Price 476,000 €

(Badalona) Ref: ONB2306002