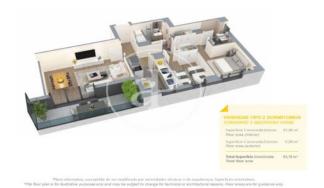

Badalona

Unit 2 1 F3A Completion Q2 2025

## **FEATURES**

Surface 110 m<sup>2</sup> / 14 m<sup>2</sup> terrace

- 3 Rooms
- 2 Toilets
- ✓ Views
- Has parking
- Heating
- ✓ Boxroom
- ✓ AACC
- ✓ Terrace
- ✓ Pool
- Lift

Price 476,000 €

(Badalona) Ref: ONB2306002