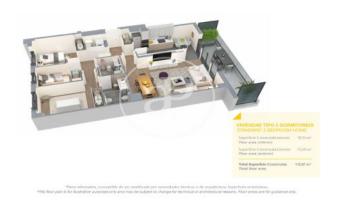

## **FEATURES**

Surface 110 m<sup>2</sup> / 14 m<sup>2</sup> terrace

- 3 Rooms
- 2 Toilets
- ✓ Views
- Has parking
- Heating
- ✓ Boxroom
- ✓ AACC
- ✓ Terrace
- ✓ Pool
- Lift

Price 476,000 €

(Badalona) Ref: ONB2306002