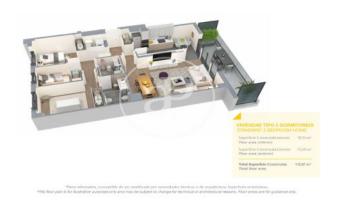

## **FEATURES**

Surface 109 m<sup>2</sup> / 13 m<sup>2</sup> terrace

- 3 Rooms
- 2 Toilets
- ✓ Views
- Has parking
- Heating
- ✓ Boxroom
- ✓ AACC
- ✓ Terrace
- ✓ Pool
- Lift

Price 449,500 €

(Badalona) Ref: ONB2306002