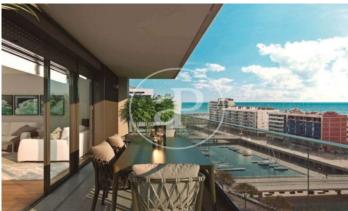

## New Developments in Badalona - Residencial Marenostrum

Marenostrum is a new development of 206 homes with 2, 3 and 4 bedrooms. The common areas are exceptional, two communal swimming pools and a playground ideal to merge with the tranquility that breathes in an environment that will surprise you. The residential complex is located next to the Badalona Port Canal and has spectacular private terraces with views over the Mediterranean coastline. The location is exceptional, just 3 km from Barcelona and with direct access to the best beaches in the area. It stands on the coast of the Mediterranean Sea and is considered the gateway to the coastal region of Maresme. It is only 30 minutes by car from the capital and the Prat Airport, close to the center of Badalona, with all the essential services, sports and cultural facilities you will need for your new day to day life.

## **FEATURES**

Surface 109 m<sup>2</sup> / 13 m<sup>2</sup> terrace

- 3 Rooms
- 2 Toilets
- ✓ Views
- Has parking
- Heating
- ✓ Boxroom
- ✓ AACC
- ✓ Terrace
- ✓ Pool
- Lift

Price 449,500 €

(Badalona) Ref: ONB2306002