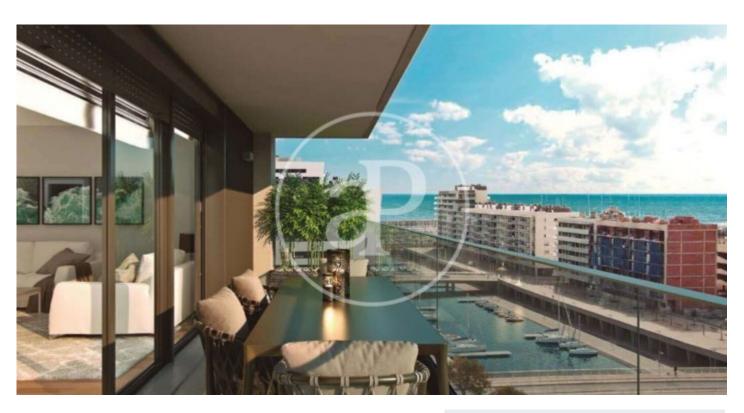

## New Developments in Badalona - Residencial Marenostrum

Marenostrum is a new development of 206 homes with 2, 3 and 4 bedrooms. The common areas are exceptional, two communal swimming pools and a playground ideal to merge with the tranquility that breathes in an environment that will surprise you. The residential complex is located next to the Badalona Port Canal and has spectacular private terraces with views over the Mediterranean coastline. The location is exceptional, just 3 km from Barcelona and with direct access to the best beaches in the area. It stands on the coast of the Mediterranean Sea and is considered the gateway to the coastal region of Maresme. It is only 30 minutes by car from the capital and the Prat Airport, close to the center of Badalona, with all the essential services, sports and cultural facilities you will need for your new day to day life.

## **FEATURES**

Surface 109 m<sup>2</sup> / 13 m<sup>2</sup> terrace

- 3 Rooms
- 2 Toilets
- ✓ Views
- Has parking
- Heating
- ✓ Boxroom
- ✓ AACC
- ✓ Terrace
- ✓ Pool
- Lift

Price 449,500 €

(Badalona) Ref: ONB2306002