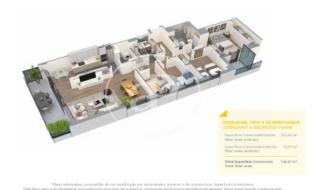

## **FEATURES**

Surface 109 m<sup>2</sup> / 13 m<sup>2</sup> terrace

- 3 Rooms
- 2 Toilets
- ✓ Views
- Has parking
- Heating
- ✓ Boxroom
- ✓ AACC
- ✓ Terrace
- ✓ Pool
- Lift

Price 449,500 €

(Badalona) Ref: ONB2306002