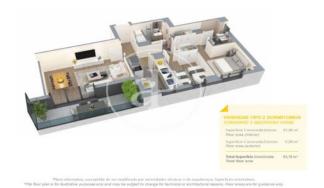

Badalona

Unit 1 1 F3A Completion Q2 2025

## **FEATURES**

Surface 109 m<sup>2</sup> / 13 m<sup>2</sup> terrace

- 3 Rooms
- 2 Toilets
- ✓ Views
- Has parking
- Heating
- ✓ Boxroom
- ✓ AACC
- ✓ Terrace
- ✓ Pool
- Lift

Price 449,500 €

(Badalona) Ref: ONB2306002