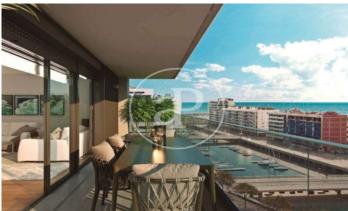

## New Developments in Badalona - Residencial Marenostrum

Marenostrum is a new development of 206 homes with 2, 3 and 4 bedrooms. The common areas are exceptional, two communal swimming pools and a playground ideal to merge with the tranquility that breathes in an environment that will surprise you. The residential complex is located next to the Badalona Port Canal and has spectacular private terraces with views over the Mediterranean coastline. The location is exceptional, just 3 km from Barcelona and with direct access to the best beaches in the area. It stands on the coast of the Mediterranean Sea and is considered the gateway to the coastal region of Maresme. It is only 30 minutes by car from the capital and the Prat Airport, close to the center of Badalona, with all the essential services, sports and cultural facilities you will need for your new day to day life.

## **FEATURES**

Surface 116 m<sup>2</sup> / 16 m<sup>2</sup> terrace

- 3 Rooms
- 2 Toilets
- ✓ Views
- Has parking
- ✓ Heating
- ✓ Boxroom
- ✓ AACC
- ✓ Terrace
- ✓ Pool
- Lift

Price 481,500 €

(Badalona) Ref: ONB2306002