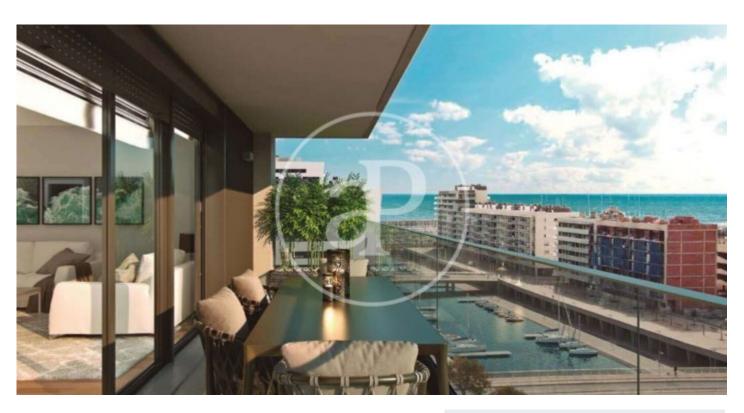

## New Developments in Badalona - Residencial Marenostrum

Marenostrum is a new development of 206 homes with 2, 3 and 4 bedrooms. The common areas are exceptional, two communal swimming pools and a playground ideal to merge with the tranquility that breathes in an environment that will surprise you. The residential complex is located next to the Badalona Port Canal and has spectacular private terraces with views over the Mediterranean coastline. The location is exceptional, just 3 km from Barcelona and with direct access to the best beaches in the area. It stands on the coast of the Mediterranean Sea and is considered the gateway to the coastal region of Maresme. It is only 30 minutes by car from the capital and the Prat Airport, close to the center of Badalona, with all the essential services, sports and cultural facilities you will need for your new day to day life.

## **FEATURES**

Surface 116 m<sup>2</sup> / 16 m<sup>2</sup> terrace

- 3 Rooms
- 2 Toilets
- ✓ Views
- Has parking
- ✓ Heating
- ✓ Boxroom
- ✓ AACC
- ✓ Terrace
- ✓ Pool
- Lift

Price 481,500 €

(Badalona) Ref: ONB2306002