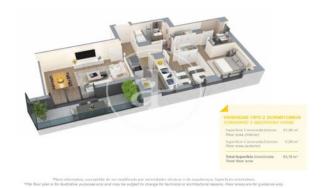

Badalona

Unit 8 C F2B Completion Q2 2025

## **FEATURES**

Surface 116 m<sup>2</sup> / 16 m<sup>2</sup> terrace

- 3 Rooms
- 2 Toilets
- ✓ Views
- Has parking
- ✓ Heating
- ✓ Boxroom
- ✓ AACC
- ✓ Terrace
- ✓ Pool
- Lift

Price 481,500 €

(Badalona) Ref: ONB2306002