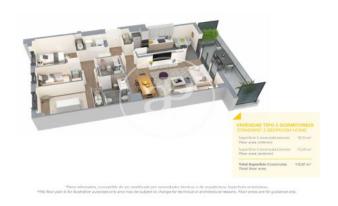

## **FEATURES**

Surface 116 m<sup>2</sup> / 16 m<sup>2</sup> terrace

- 3 Rooms
- 2 Toilets
- ✓ Views
- Has parking
- ✓ Heating
- ✓ Boxroom
- ✓ AACC
- ✓ Terrace
- ✓ Pool
- Lift

Price 481,500 €

(Badalona) Ref: ONB2306002