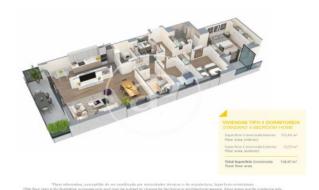

## **FEATURES**

Surface 116 m<sup>2</sup> / 16 m<sup>2</sup> terrace

- 3 Rooms
- 2 Toilets
- ✓ Views
- Has parking
- ✓ Heating
- ✓ Boxroom
- ✓ AACC
- ✓ Terrace
- ✓ Pool
- Lift

Price 481,500 €

(Badalona) Ref: ONB2306002