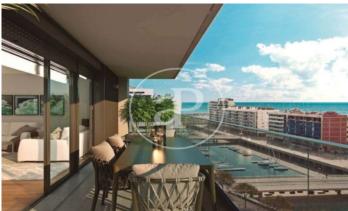

## New Developments in Badalona - Residencial Marenostrum

Marenostrum is a new development of 206 homes with 2, 3 and 4 bedrooms. The common areas are exceptional, two communal swimming pools and a playground ideal to merge with the tranquility that breathes in an environment that will surprise you. The residential complex is located next to the Badalona Port Canal and has spectacular private terraces with views over the Mediterranean coastline. The location is exceptional, just 3 km from Barcelona and with direct access to the best beaches in the area. It stands on the coast of the Mediterranean Sea and is considered the gateway to the coastal region of Maresme. It is only 30 minutes by car from the capital and the Prat Airport, close to the center of Badalona, with all the essential services, sports and cultural facilities you will need for your new day to day life.

## **FEATURES**

Surface 142 m<sup>2</sup> / 14 m<sup>2</sup> terrace

- 4 Rooms
- 2 Toilets
- ✓ Views
- Has parking
- Heating
- ✓ Boxroom
- ✓ AACC
- ✓ Terrace
- ✓ Pool
- Lift

Price 680,000 €

(Badalona) Ref: ONB2306002