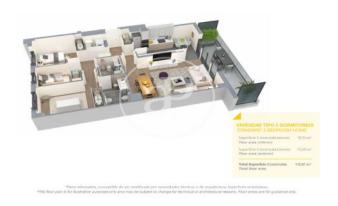

## **FEATURES**

Surface 142 m<sup>2</sup> / 14 m<sup>2</sup> terrace

- 4 Rooms
- 2 Toilets
- ✓ Views
- Has parking
- Heating
- ✓ Boxroom
- ✓ AACC
- ✓ Terrace
- ✓ Pool
- Lift

Price 680,000 €

(Badalona) Ref: ONB2306002