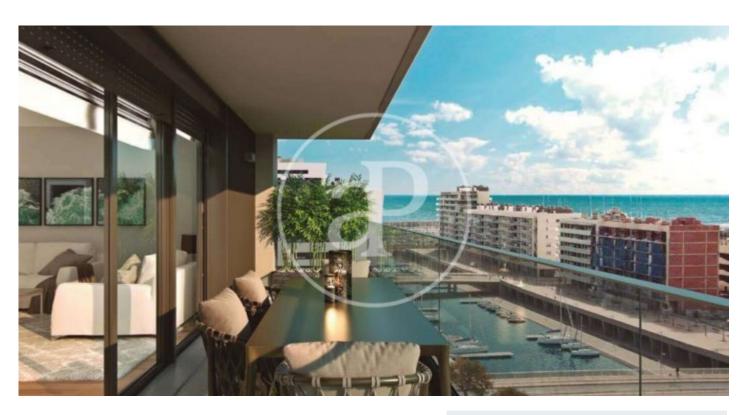

## New Developments in Badalona - Residencial Marenostrum

Marenostrum is a new development of 206 homes with 2, 3 and 4 bedrooms. The common areas are exceptional, two communal swimming pools and a playground ideal to merge with the tranquility that breathes in an environment that will surprise you. The residential complex is located next to the Badalona Port Canal and has spectacular private terraces with views over the Mediterranean coastline. The location is exceptional, just 3 km from Barcelona and with direct access to the best beaches in the area. It stands on the coast of the Mediterranean Sea and is considered the gateway to the coastal region of Maresme. It is only 30 minutes by car from the capital and the Prat Airport, close to the center of Badalona, with all the essential services, sports and cultural facilities you will need for your new day to day life.

## **FEATURES**

Surface 142 m<sup>2</sup> / 14 m<sup>2</sup> terrace

- 4 Rooms
- 2 Toilets
- ✓ Views
- Has parking
- Heating
- ✓ Boxroom
- ✓ AACC
- ✓ Terrace
- ✓ Pool
- Lift

Price 680,000 €

(Badalona) Ref: ONB2306002