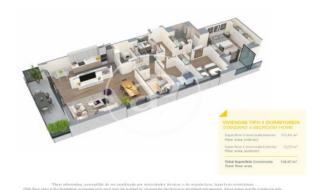

## **FEATURES**

Surface 142 m<sup>2</sup> / 14 m<sup>2</sup> terrace

- 4 Rooms
- 2 Toilets
- ✓ Views
- Has parking
- Heating
- ✓ Boxroom
- ✓ AACC
- ✓ Terrace
- ✓ Pool
- Lift

Price 680,000 €

(Badalona) Ref: ONB2306002