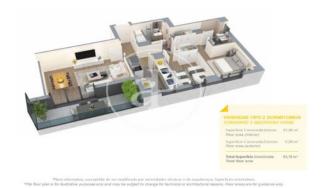

Badalona

Unit 7 B F2B Completion Q2 2025

## **FEATURES**

Surface 142 m<sup>2</sup> / 14 m<sup>2</sup> terrace

- 4 Rooms
- 2 Toilets
- ✓ Views
- Has parking
- Heating
- ✓ Boxroom
- ✓ AACC
- ✓ Terrace
- ✓ Pool
- Lift

Price 680,000 €

(Badalona) Ref: ONB2306002