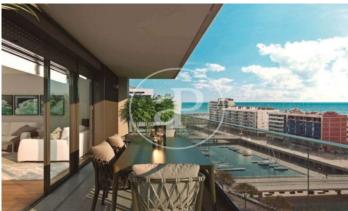

## New Developments in Badalona - Residencial Marenostrum

Marenostrum is a new development of 206 homes with 2, 3 and 4 bedrooms. The common areas are exceptional, two communal swimming pools and a playground ideal to merge with the tranquility that breathes in an environment that will surprise you. The residential complex is located next to the Badalona Port Canal and has spectacular private terraces with views over the Mediterranean coastline. The location is exceptional, just 3 km from Barcelona and with direct access to the best beaches in the area. It stands on the coast of the Mediterranean Sea and is considered the gateway to the coastal region of Maresme. It is only 30 minutes by car from the capital and the Prat Airport, close to the center of Badalona, with all the essential services, sports and cultural facilities you will need for your new day to day life.

## **FEATURES**

Surface 116 m<sup>2</sup> / 16 m<sup>2</sup> terrace

- 3 Rooms
- 2 Toilets
- ✓ Views
- Has parking
- Heating
- ✓ Boxroom
- ✓ AACC
- ✓ Terrace
- ✓ Pool
- Lift

Price 471,000 €

(Badalona) Ref: ONB2306002