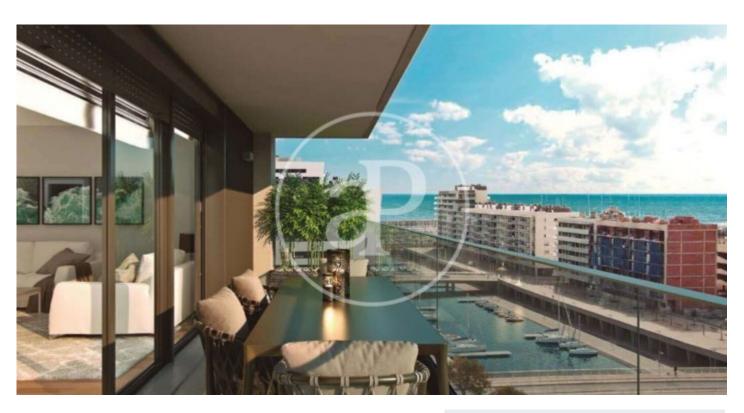

## New Developments in Badalona - Residencial Marenostrum

Marenostrum is a new development of 206 homes with 2, 3 and 4 bedrooms. The common areas are exceptional, two communal swimming pools and a playground ideal to merge with the tranquility that breathes in an environment that will surprise you. The residential complex is located next to the Badalona Port Canal and has spectacular private terraces with views over the Mediterranean coastline. The location is exceptional, just 3 km from Barcelona and with direct access to the best beaches in the area. It stands on the coast of the Mediterranean Sea and is considered the gateway to the coastal region of Maresme. It is only 30 minutes by car from the capital and the Prat Airport, close to the center of Badalona, with all the essential services, sports and cultural facilities you will need for your new day to day life.

## **FEATURES**

Surface 116 m<sup>2</sup> / 16 m<sup>2</sup> terrace

- 3 Rooms
- 2 Toilets
- ✓ Views
- Has parking
- Heating
- ✓ Boxroom
- ✓ AACC
- ✓ Terrace
- ✓ Pool
- Lift

Price 471,000 €

(Badalona) Ref: ONB2306002