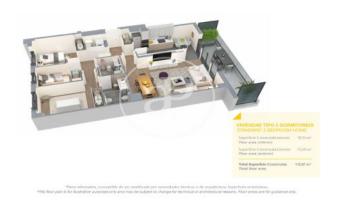

## **FEATURES**

Surface 116 m<sup>2</sup> / 16 m<sup>2</sup> terrace

- 3 Rooms
- 2 Toilets
- ✓ Views
- Has parking
- Heating
- ✓ Boxroom
- ✓ AACC
- ✓ Terrace
- ✓ Pool
- Lift

Price 471,000 €

(Badalona) Ref: ONB2306002