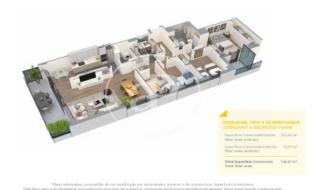

## **FEATURES**

Surface 116 m<sup>2</sup> / 16 m<sup>2</sup> terrace

- 3 Rooms
- 2 Toilets
- ✓ Views
- Has parking
- Heating
- ✓ Boxroom
- ✓ AACC
- ✓ Terrace
- ✓ Pool
- Lift

Price 471,000 €

(Badalona) Ref: ONB2306002