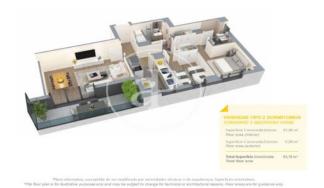

Badalona

Unit 6 C F2B Completion Q2 2025

## **FEATURES**

Surface 116 m<sup>2</sup> / 16 m<sup>2</sup> terrace

- 3 Rooms
- 2 Toilets
- ✓ Views
- Has parking
- Heating
- ✓ Boxroom
- ✓ AACC
- ✓ Terrace
- ✓ Pool
- Lift

Price 471,000 €

(Badalona) Ref: ONB2306002