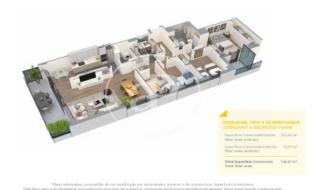

## **FEATURES**

Surface 142 m<sup>2</sup> / 14 m<sup>2</sup> terrace

- 4 Rooms
- 2 Toilets
- ✓ Views
- Has parking
- Heating
- ✓ Boxroom
- ✓ AACC
- ✓ Terrace
- Pool
- Lift

Price 672,500 €

(Badalona) Ref: ONB2306002