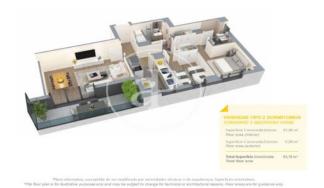

Badalona

Unit 6 B F2B Completion Q2 2025

## **FEATURES**

Surface 142 m<sup>2</sup> / 14 m<sup>2</sup> terrace

- 4 Rooms
- 2 Toilets
- ✓ Views
- Has parking
- Heating
- ✓ Boxroom
- ✓ AACC
- ✓ Terrace
- Pool
- Lift

Price 672,500 €

(Badalona) Ref: ONB2306002