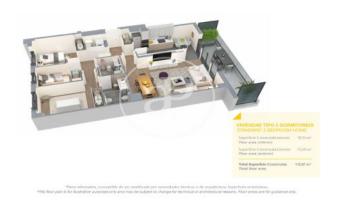

## **FEATURES**

Surface 142 m<sup>2</sup> / 14 m<sup>2</sup> terrace

- 4 Rooms
- 2 Toilets
- ✓ Views
- Has parking
- Heating
- ✓ Boxroom
- ✓ AACC
- ✓ Terrace
- Pool
- Lift

Price 672,500 €

(Badalona) Ref: ONB2306002