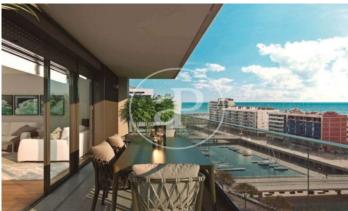

## New Developments in Badalona - Residencial Marenostrum

Marenostrum is a new development of 206 homes with 2, 3 and 4 bedrooms. The common areas are exceptional, two communal swimming pools and a playground ideal to merge with the tranquility that breathes in an environment that will surprise you. The residential complex is located next to the Badalona Port Canal and has spectacular private terraces with views over the Mediterranean coastline. The location is exceptional, just 3 km from Barcelona and with direct access to the best beaches in the area. It stands on the coast of the Mediterranean Sea and is considered the gateway to the coastal region of Maresme. It is only 30 minutes by car from the capital and the Prat Airport, close to the center of Badalona, with all the essential services, sports and cultural facilities you will need for your new day to day life.

## **FEATURES**

Surface 142 m<sup>2</sup> / 14 m<sup>2</sup> terrace

- 4 Rooms
- 2 Toilets
- ✓ Views
- Has parking
- Heating
- ✓ Boxroom
- ✓ AACC
- ✓ Terrace
- Pool
- Lift

Price 672,500 €

(Badalona) Ref: ONB2306002