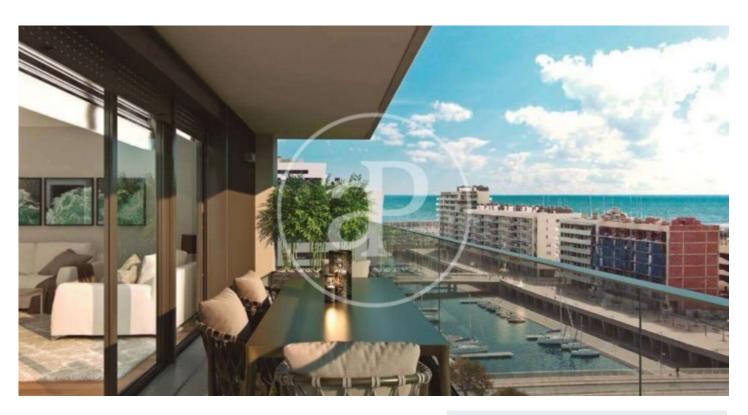

## New Developments in Badalona - Residencial Marenostrum

Marenostrum is a new development of 206 homes with 2, 3 and 4 bedrooms. The common areas are exceptional, two communal swimming pools and a playground ideal to merge with the tranquility that breathes in an environment that will surprise you. The residential complex is located next to the Badalona Port Canal and has spectacular private terraces with views over the Mediterranean coastline. The location is exceptional, just 3 km from Barcelona and with direct access to the best beaches in the area. It stands on the coast of the Mediterranean Sea and is considered the gateway to the coastal region of Maresme. It is only 30 minutes by car from the capital and the Prat Airport, close to the center of Badalona, with all the essential services, sports and cultural facilities you will need for your new day to day life.

## **FEATURES**

Surface 142 m<sup>2</sup> / 14 m<sup>2</sup> terrace

- 4 Rooms
- 2 Toilets
- ✓ Views
- Has parking
- Heating
- ✓ Boxroom
- ✓ AACC
- ✓ Terrace
- Pool
- Lift

Price 672,500 €

(Badalona) Ref: ONB2306002