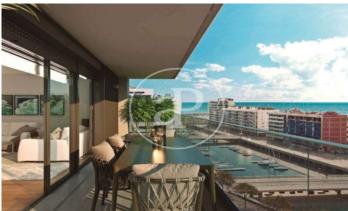

## New Developments in Badalona - Residencial Marenostrum

Marenostrum is a new development of 206 homes with 2, 3 and 4 bedrooms. The common areas are exceptional, two communal swimming pools and a playground ideal to merge with the tranquility that breathes in an environment that will surprise you. The residential complex is located next to the Badalona Port Canal and has spectacular private terraces with views over the Mediterranean coastline. The location is exceptional, just 3 km from Barcelona and with direct access to the best beaches in the area. It stands on the coast of the Mediterranean Sea and is considered the gateway to the coastal region of Maresme. It is only 30 minutes by car from the capital and the Prat Airport, close to the center of Badalona, with all the essential services, sports and cultural facilities you will need for your new day to day life.

## **FEATURES**

Surface 142 m<sup>2</sup> / 14 m<sup>2</sup> terrace

- 4 Rooms
- 2 Toilets
- ✓ Views
- Has parking
- ✓ Heating
- ✓ Boxroom
- ✓ AACC
- ✓ Terrace
- ✓ Pool
- Lift

Price 665,500 €

(Badalona) Ref: ONB2306002