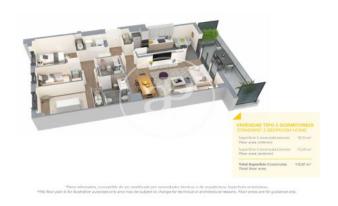

## **FEATURES**

Surface 142 m<sup>2</sup> / 14 m<sup>2</sup> terrace

- 4 Rooms
- 2 Toilets
- ✓ Views
- Has parking
- ✓ Heating
- ✓ Boxroom
- ✓ AACC
- ✓ Terrace
- ✓ Pool
- Lift

Price 665,500 €

(Badalona) Ref: ONB2306002