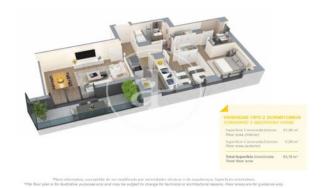

Badalona

Unit 5 B F2B Completion Q2 2025

## **FEATURES**

Surface 142 m<sup>2</sup> / 14 m<sup>2</sup> terrace

- 4 Rooms
- 2 Toilets
- ✓ Views
- Has parking
- ✓ Heating
- ✓ Boxroom
- ✓ AACC
- ✓ Terrace
- ✓ Pool
- Lift

Price 665,500 €

(Badalona) Ref: ONB2306002