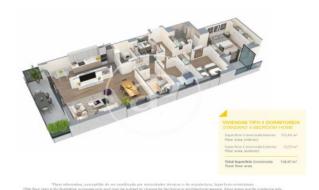

## **FEATURES**

Surface 142 m<sup>2</sup> / 14 m<sup>2</sup> terrace

- 4 Rooms
- 2 Toilets
- ✓ Views
- Has parking
- ✓ Heating
- ✓ Boxroom
- ✓ AACC
- ✓ Terrace
- ✓ Pool
- Lift

Price 665,500 €

(Badalona) Ref: ONB2306002