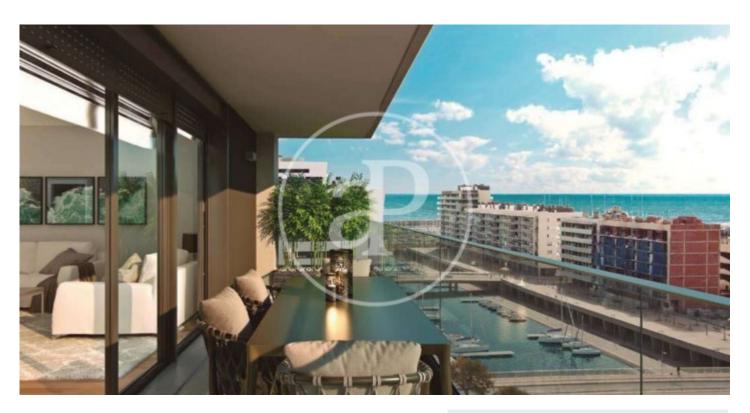

## New Developments in Badalona - Residencial Marenostrum

Marenostrum is a new development of 206 homes with 2, 3 and 4 bedrooms. The common areas are exceptional, two communal swimming pools and a playground ideal to merge with the tranquility that breathes in an environment that will surprise you. The residential complex is located next to the Badalona Port Canal and has spectacular private terraces with views over the Mediterranean coastline. The location is exceptional, just 3 km from Barcelona and with direct access to the best beaches in the area. It stands on the coast of the Mediterranean Sea and is considered the gateway to the coastal region of Maresme. It is only 30 minutes by car from the capital and the Prat Airport, close to the center of Badalona, with all the essential services, sports and cultural facilities you will need for your new day to day life.

## **FEATURES**

Surface 142 m<sup>2</sup> / 14 m<sup>2</sup> terrace

- 4 Rooms
- 2 Toilets
- ✓ Views
- Has parking
- ✓ Heating
- ✓ Boxroom
- ✓ AACC
- ✓ Terrace
- ✓ Pool
- Lift

Price 665,500 €

(Badalona) Ref: ONB2306002