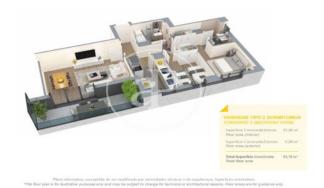

Badalona

Unit 4 C F2B Completion Q2 2025

## **FEATURES**

Surface 116 m<sup>2</sup> / 16 m<sup>2</sup> terrace

- 3 Rooms
- 2 Toilets
- ✓ Views
- Has parking
- ✓ Heating
- ✓ Boxroom
- ✓ AACC
- ✓ Terrace
- ✓ Pool
- Lift

Price 461,000 €

(Badalona) Ref: ONB2306002