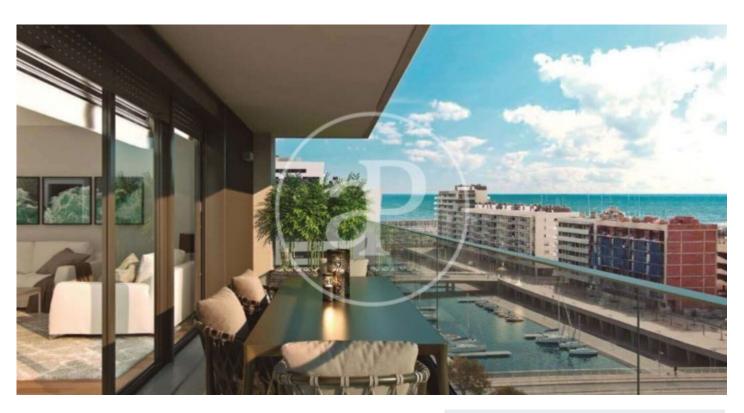

## New Developments in Badalona - Residencial Marenostrum

Marenostrum is a new development of 206 homes with 2, 3 and 4 bedrooms. The common areas are exceptional, two communal swimming pools and a playground ideal to merge with the tranquility that breathes in an environment that will surprise you. The residential complex is located next to the Badalona Port Canal and has spectacular private terraces with views over the Mediterranean coastline. The location is exceptional, just 3 km from Barcelona and with direct access to the best beaches in the area. It stands on the coast of the Mediterranean Sea and is considered the gateway to the coastal region of Maresme. It is only 30 minutes by car from the capital and the Prat Airport, close to the center of Badalona, with all the essential services, sports and cultural facilities you will need for your new day to day life.

## **FEATURES**

Surface 116 m<sup>2</sup> / 16 m<sup>2</sup> terrace

- 3 Rooms
- 2 Toilets
- ✓ Views
- Has parking
- ✓ Heating
- ✓ Boxroom
- ✓ AACC
- ✓ Terrace
- ✓ Pool
- Lift

Price 461,000 €

(Badalona) Ref: ONB2306002