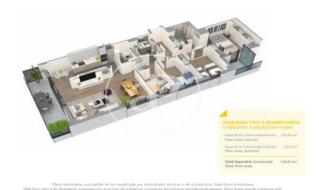

## **FEATURES**

Surface 116 m<sup>2</sup> / 16 m<sup>2</sup> terrace

- 3 Rooms
- 2 Toilets
- ✓ Views
- Has parking
- ✓ Heating
- ✓ Boxroom
- ✓ AACC
- ✓ Terrace
- ✓ Pool
- Lift

Price 461,000 €

(Badalona) Ref: ONB2306002