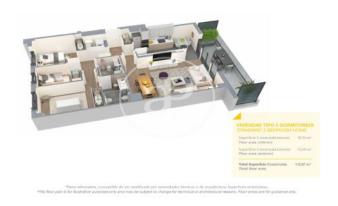

## **FEATURES**

Surface 116 m<sup>2</sup> / 16 m<sup>2</sup> terrace

- 3 Rooms
- 2 Toilets
- ✓ Views
- Has parking
- ✓ Heating
- ✓ Boxroom
- ✓ AACC
- ✓ Terrace
- ✓ Pool
- Lift

Price 461,000 €

(Badalona) Ref: ONB2306002