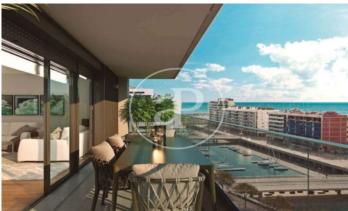

## New Developments in Badalona - Residencial Marenostrum

Marenostrum is a new development of 206 homes with 2, 3 and 4 bedrooms. The common areas are exceptional, two communal swimming pools and a playground ideal to merge with the tranquility that breathes in an environment that will surprise you. The residential complex is located next to the Badalona Port Canal and has spectacular private terraces with views over the Mediterranean coastline. The location is exceptional, just 3 km from Barcelona and with direct access to the best beaches in the area. It stands on the coast of the Mediterranean Sea and is considered the gateway to the coastal region of Maresme. It is only 30 minutes by car from the capital and the Prat Airport, close to the center of Badalona, with all the essential services, sports and cultural facilities you will need for your new day to day life.

## **FEATURES**

Surface 116 m<sup>2</sup> / 16 m<sup>2</sup> terrace

- 3 Rooms
- 2 Toilets
- ✓ Views
- Has parking
- ✓ Heating
- ✓ Boxroom
- ✓ AACC
- ✓ Terrace
- ✓ Pool
- Lift

Price 461,000 €

(Badalona) Ref: ONB2306002