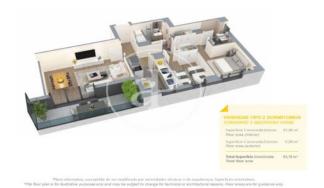

Badalona

Unit 4 B F2B Completion Q2 2025

## **FEATURES**

Surface 142 m<sup>2</sup> / 130 m<sup>2</sup> terrace

- 4 Rooms
- 2 Toilets
- ✓ Views
- Has parking
- ✓ Heating
- ✓ Boxroom
- ✓ AACC
- ✓ Terrace
- ✓ Pool
- Lift

Price 804,000 €

(Badalona) Ref: ONB2306002