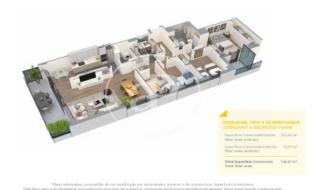

## **FEATURES**

Surface 142 m<sup>2</sup> / 130 m<sup>2</sup> terrace

- 4 Rooms
- 2 Toilets
- ✓ Views
- Has parking
- ✓ Heating
- ✓ Boxroom
- ✓ AACC
- ✓ Terrace
- ✓ Pool
- Lift

Price 804,000 €

(Badalona) Ref: ONB2306002