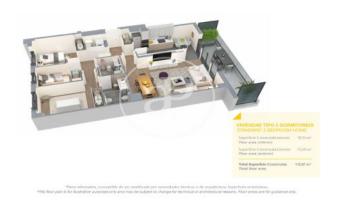

## **FEATURES**

Surface 142 m<sup>2</sup> / 130 m<sup>2</sup> terrace

- 4 Rooms
- 2 Toilets
- ✓ Views
- Has parking
- ✓ Heating
- ✓ Boxroom
- ✓ AACC
- ✓ Terrace
- ✓ Pool
- Lift

Price 804,000 €

(Badalona) Ref: ONB2306002