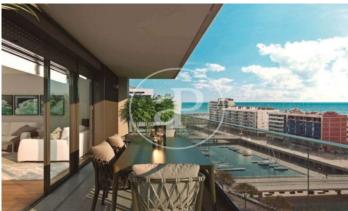

## New Developments in Badalona - Residencial Marenostrum

Marenostrum is a new development of 206 homes with 2, 3 and 4 bedrooms. The common areas are exceptional, two communal swimming pools and a playground ideal to merge with the tranquility that breathes in an environment that will surprise you. The residential complex is located next to the Badalona Port Canal and has spectacular private terraces with views over the Mediterranean coastline. The location is exceptional, just 3 km from Barcelona and with direct access to the best beaches in the area. It stands on the coast of the Mediterranean Sea and is considered the gateway to the coastal region of Maresme. It is only 30 minutes by car from the capital and the Prat Airport, close to the center of Badalona, with all the essential services, sports and cultural facilities you will need for your new day to day life.

## **FEATURES**

Surface 142 m<sup>2</sup> / 130 m<sup>2</sup> terrace

- 4 Rooms
- 2 Toilets
- ✓ Views
- Has parking
- ✓ Heating
- ✓ Boxroom
- ✓ AACC
- ✓ Terrace
- ✓ Pool
- Lift

Price 804,000 €

(Badalona) Ref: ONB2306002