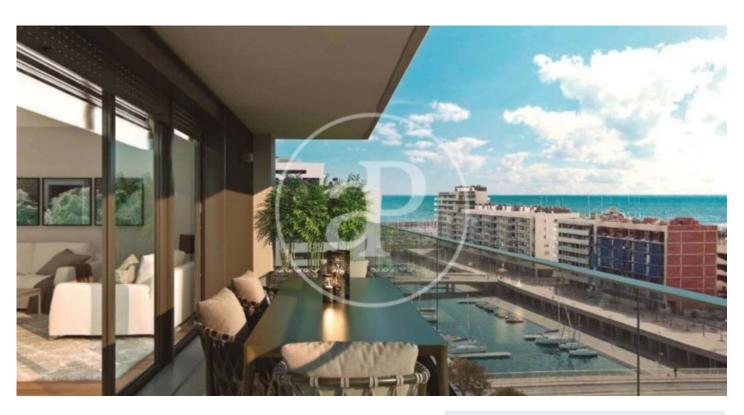

## New Developments in Badalona - Residencial Marenostrum

Marenostrum is a new development of 206 homes with 2, 3 and 4 bedrooms. The common areas are exceptional, two communal swimming pools and a playground ideal to merge with the tranquility that breathes in an environment that will surprise you. The residential complex is located next to the Badalona Port Canal and has spectacular private terraces with views over the Mediterranean coastline. The location is exceptional, just 3 km from Barcelona and with direct access to the best beaches in the area. It stands on the coast of the Mediterranean Sea and is considered the gateway to the coastal region of Maresme. It is only 30 minutes by car from the capital and the Prat Airport, close to the center of Badalona, with all the essential services, sports and cultural facilities you will need for your new day to day life.

## **FEATURES**

Surface 142 m<sup>2</sup> / 130 m<sup>2</sup> terrace

- 4 Rooms
- 2 Toilets
- ✓ Views
- Has parking
- ✓ Heating
- ✓ Boxroom
- ✓ AACC
- ✓ Terrace
- ✓ Pool
- Lift

Price 804,000 €

(Badalona) Ref: ONB2306002