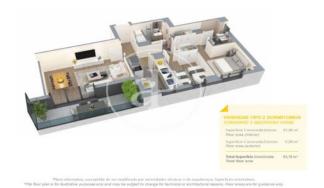

Badalona

Unit 4 A F2B Completion Q2 2025

## **FEATURES**

Surface 112 m<sup>2</sup> / 40 m<sup>2</sup> terrace

- 3 Rooms
- 2 Toilets
- ✓ Views
- Has parking
- Heating
- ✓ Boxroom
- ✓ AACC
- ✓ Terrace
- ✓ Pool
- Lift

Price 624,000 €

(Badalona) Ref: ONB2306002