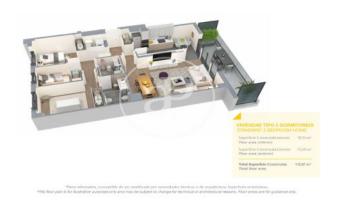

## **FEATURES**

Surface 112 m<sup>2</sup> / 40 m<sup>2</sup> terrace

- 3 Rooms
- 2 Toilets
- ✓ Views
- Has parking
- Heating
- ✓ Boxroom
- ✓ AACC
- ✓ Terrace
- ✓ Pool
- Lift

Price 624,000 €

(Badalona) Ref: ONB2306002