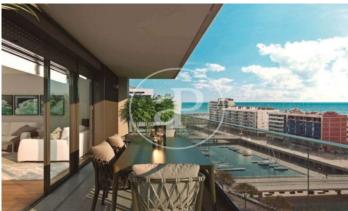

## New Developments in Badalona - Residencial Marenostrum

Marenostrum is a new development of 206 homes with 2, 3 and 4 bedrooms. The common areas are exceptional, two communal swimming pools and a playground ideal to merge with the tranquility that breathes in an environment that will surprise you. The residential complex is located next to the Badalona Port Canal and has spectacular private terraces with views over the Mediterranean coastline. The location is exceptional, just 3 km from Barcelona and with direct access to the best beaches in the area. It stands on the coast of the Mediterranean Sea and is considered the gateway to the coastal region of Maresme. It is only 30 minutes by car from the capital and the Prat Airport, close to the center of Badalona, with all the essential services, sports and cultural facilities you will need for your new day to day life.

## **FEATURES**

Surface 112 m<sup>2</sup> / 40 m<sup>2</sup> terrace

- 3 Rooms
- 2 Toilets
- ✓ Views
- Has parking
- Heating
- ✓ Boxroom
- ✓ AACC
- ✓ Terrace
- ✓ Pool
- Lift

Price 624,000 €

(Badalona) Ref: ONB2306002