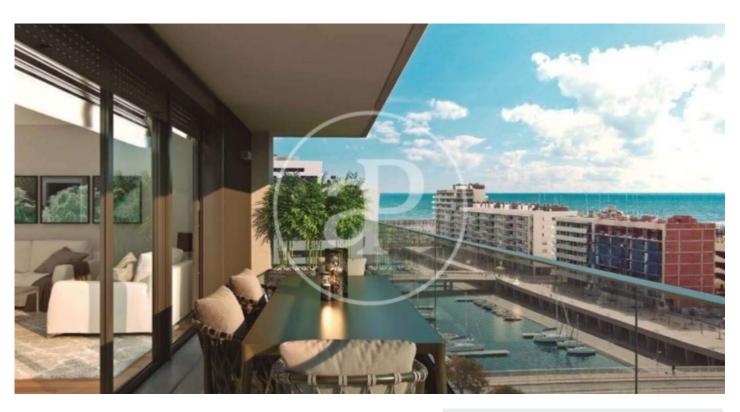

## New Developments in Badalona - Residencial Marenostrum

Marenostrum is a new development of 206 homes with 2, 3 and 4 bedrooms. The common areas are exceptional, two communal swimming pools and a playground ideal to merge with the tranquility that breathes in an environment that will surprise you. The residential complex is located next to the Badalona Port Canal and has spectacular private terraces with views over the Mediterranean coastline. The location is exceptional, just 3 km from Barcelona and with direct access to the best beaches in the area. It stands on the coast of the Mediterranean Sea and is considered the gateway to the coastal region of Maresme. It is only 30 minutes by car from the capital and the Prat Airport, close to the center of Badalona, with all the essential services, sports and cultural facilities you will need for your new day to day life.

## **FEATURES**

Surface 112 m<sup>2</sup> / 40 m<sup>2</sup> terrace

- 3 Rooms
- 2 Toilets
- ✓ Views
- Has parking
- Heating
- ✓ Boxroom
- ✓ AACC
- ✓ Terrace
- ✓ Pool
- Lift

Price 624,000 €

(Badalona) Ref: ONB2306002