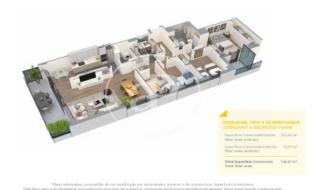

## **FEATURES**

Surface 112 m<sup>2</sup> / 40 m<sup>2</sup> terrace

- 3 Rooms
- 2 Toilets
- ✓ Views
- Has parking
- Heating
- ✓ Boxroom
- ✓ AACC
- ✓ Terrace
- ✓ Pool
- Lift

Price 624,000 €

(Badalona) Ref: ONB2306002