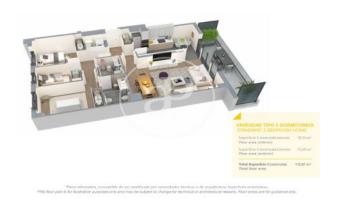

## **FEATURES**

Surface 116 m<sup>2</sup> / 16 m<sup>2</sup> terrace

- 3 Rooms
- 2 Toilets
- ✓ Views
- Has parking
- ✓ Heating
- ✓ Boxroom
- ✓ AACC
- ✓ Terrace
- ✓ Pool
- Lift

Price 456,000 €

(Badalona) Ref: ONB2306002