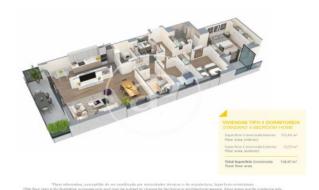

## **FEATURES**

Surface 116 m<sup>2</sup> / 16 m<sup>2</sup> terrace

- 3 Rooms
- 2 Toilets
- ✓ Views
- Has parking
- ✓ Heating
- ✓ Boxroom
- ✓ AACC
- ✓ Terrace
- ✓ Pool
- Lift

Price 456,000 €

(Badalona) Ref: ONB2306002