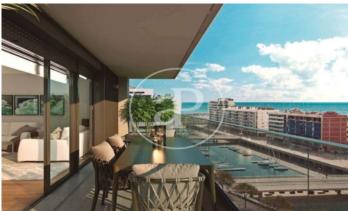

## New Developments in Badalona - Residencial Marenostrum

Marenostrum is a new development of 206 homes with 2, 3 and 4 bedrooms. The common areas are exceptional, two communal swimming pools and a playground ideal to merge with the tranquility that breathes in an environment that will surprise you. The residential complex is located next to the Badalona Port Canal and has spectacular private terraces with views over the Mediterranean coastline. The location is exceptional, just 3 km from Barcelona and with direct access to the best beaches in the area. It stands on the coast of the Mediterranean Sea and is considered the gateway to the coastal region of Maresme. It is only 30 minutes by car from the capital and the Prat Airport, close to the center of Badalona, with all the essential services, sports and cultural facilities you will need for your new day to day life.

## **FEATURES**

Surface 116 m<sup>2</sup> / 16 m<sup>2</sup> terrace

- 3 Rooms
- 2 Toilets
- ✓ Views
- Has parking
- ✓ Heating
- ✓ Boxroom
- ✓ AACC
- ✓ Terrace
- ✓ Pool
- Lift

Price 456,000 €

(Badalona) Ref: ONB2306002