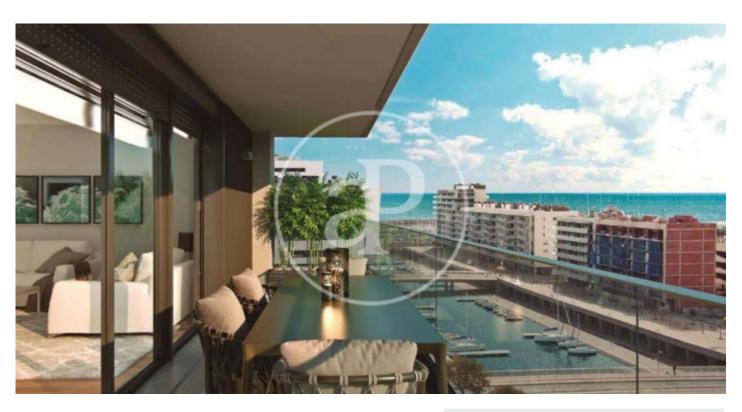

## New Developments in Badalona - Residencial Marenostrum

Marenostrum is a new development of 206 homes with 2, 3 and 4 bedrooms. The common areas are exceptional, two communal swimming pools and a playground ideal to merge with the tranquility that breathes in an environment that will surprise you. The residential complex is located next to the Badalona Port Canal and has spectacular private terraces with views over the Mediterranean coastline. The location is exceptional, just 3 km from Barcelona and with direct access to the best beaches in the area. It stands on the coast of the Mediterranean Sea and is considered the gateway to the coastal region of Maresme. It is only 30 minutes by car from the capital and the Prat Airport, close to the center of Badalona, with all the essential services, sports and cultural facilities you will need for your new day to day life.

## **FEATURES**

Surface 116 m<sup>2</sup> / 16 m<sup>2</sup> terrace

- 3 Rooms
- 2 Toilets
- ✓ Views
- Has parking
- ✓ Heating
- ✓ Boxroom
- ✓ AACC
- ✓ Terrace
- ✓ Pool
- Lift

Price 456,000 €

(Badalona) Ref: ONB2306002