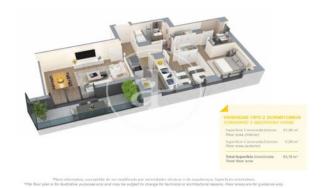

Badalona

Unit 3 C F2B Completion Q2 2025

## **FEATURES**

Surface 116 m<sup>2</sup> / 16 m<sup>2</sup> terrace

- 3 Rooms
- 2 Toilets
- ✓ Views
- Has parking
- ✓ Heating
- ✓ Boxroom
- ✓ AACC
- ✓ Terrace
- ✓ Pool
- Lift

Price 456,000 €

(Badalona) Ref: ONB2306002