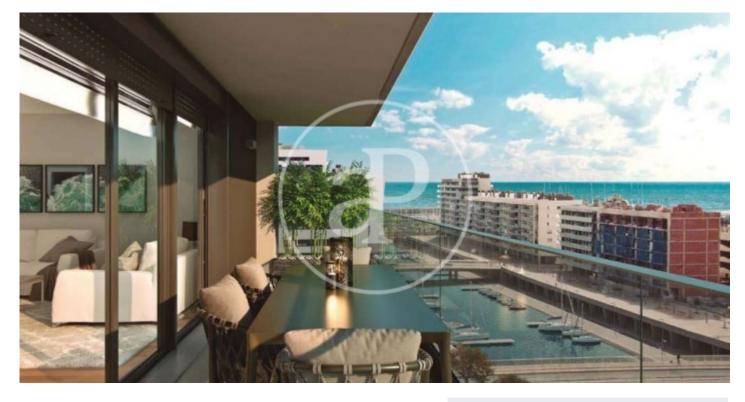

# New Developments in Badalona - Residencial Marenostrum

Marenostrum is a new development of 206 homes with 2, 3 and 4 bedrooms. The common areas are exceptional, two communal swimming pools and a playground ideal to merge with the tranquility that breathes in an environment that will surprise you. The residential complex is located next to the Badalona Port Canal and has spectacular private terraces with views over the Mediterranean coastline. The location is exceptional, just 3 km from Barcelona and with direct access to the best beaches in the area. It stands on the coast of the Mediterranean Sea and is considered the gateway to the coastal region of Maresme. It is only 30 minutes by car from the capital and the Prat Airport, close to the center of Badalona, with all the essential services, sports and cultural facilities you will need for your new day to day life.

#### **FEATURES**

Surface 116 m<sup>2</sup> / 16 m<sup>2</sup> terrace 3 Rooms 2 Toilets

- Views
- Heating
- Boxroom
- AACC
- ✓ Terrace
- Pool
- 🖌 Lift

Price 451,000 €

Has parking

Paseo de Gracia 85 Tel: 93 528 89 08 https://www.aproperties.es