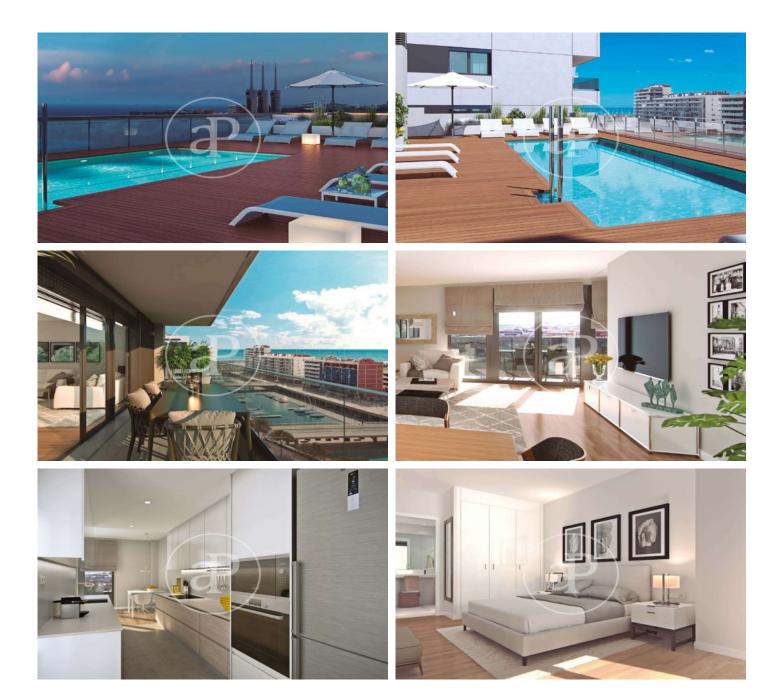

# New Developments in Badalona - Residencial Marenostrum

Marenostrum is a new development of 206 homes with 2, 3 and 4 bedrooms. The common areas are exceptional, two communal swimming pools and a playground ideal to merge with the tranquility that breathes in an environment that will surprise you. The residential complex is located next to the Badalona Port Canal and has spectacular private terraces with views over the Mediterranean coastline. The location is exceptional, just 3 km from Barcelona and with direct access to the best beaches in the area. It stands on the coast of the Mediterranean Sea and is considered the gateway to the coastal region of Maresme. It is only 30 minutes by car from the capital and the Prat Airport, close to the center of Badalona, with all the essential services, sports and cultural facilities you will need for your new day to day life.

#### **FEATURES**

Surface 116 m<sup>2</sup> / 16 m<sup>2</sup> terrace 3 Rooms 2 Toilets

- Views
- Heating
- Boxroom
- AACC
- ✓ Terrace
- Pool
- 🖌 Lift

Price 451,000 €

Has parking

Paseo de Gracia 85 Tel: 93 528 89 08 https://www.aproperties.es