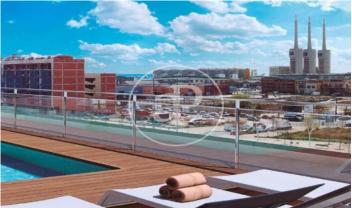

# New Developments in Badalona - Residencial Marenostrum

Marenostrum is a new development of 206 homes with 2, 3 and 4 bedrooms. The common areas are exceptional, two communal swimming pools and a playground ideal to merge with the tranquility that breathes in an environment that will surprise you. The residential complex is located next to the Badalona Port Canal and has spectacular private terraces with views over the Mediterranean coastline. The location is exceptional, just 3 km from Barcelona and with direct access to the best beaches in the area. It stands on the coast of the Mediterranean Sea and is considered the gateway to the coastal region of Maresme. It is only 30 minutes by car from the capital and the Prat Airport, close to the center of Badalona, with all the essential services, sports and cultural facilities you will need for your new day to day life.

#### **FEATURES**

Surface 116 m<sup>2</sup> / 16 m<sup>2</sup> terrace 3 Rooms 2 Toilets

- Views
- Heating
- Boxroom
- AACC
- ✓ Terrace
- Pool
- 🖌 Lift

Price 451,000 €

Has parking

Paseo de Gracia 85 Tel: 93 528 89 08 https://www.aproperties.es