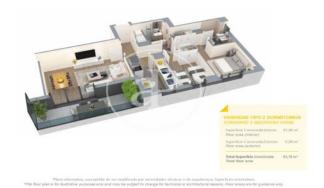

## **FEATURES**

Surface 141 m<sup>2</sup> / 13 m<sup>2</sup> terrace

- 4 Rooms
- 2 Toilets
- ✓ Views
- Has parking
- ✓ Heating
- ✓ Boxroom
- ✓ AACC
- ✓ Terrace
- ✓ Pool
- Lift

Price 664,000 €

(Badalona) Ref: ONB2306002