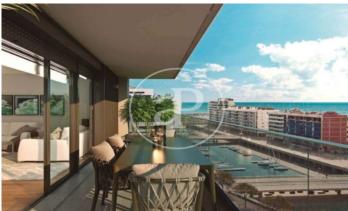

## New Developments in Badalona - Residencial Marenostrum

Marenostrum is a new development of 206 homes with 2, 3 and 4 bedrooms. The common areas are exceptional, two communal swimming pools and a playground ideal to merge with the tranquility that breathes in an environment that will surprise you. The residential complex is located next to the Badalona Port Canal and has spectacular private terraces with views over the Mediterranean coastline. The location is exceptional, just 3 km from Barcelona and with direct access to the best beaches in the area. It stands on the coast of the Mediterranean Sea and is considered the gateway to the coastal region of Maresme. It is only 30 minutes by car from the capital and the Prat Airport, close to the center of Badalona, with all the essential services, sports and cultural facilities you will need for your new day to day life.

## **FEATURES**

Surface 141 m<sup>2</sup> / 13 m<sup>2</sup> terrace

- 4 Rooms
- 2 Toilets
- ✓ Views
- Has parking
- ✓ Heating
- ✓ Boxroom
- ✓ AACC
- ✓ Terrace
- ✓ Pool
- Lift

Price 664,000 €

(Badalona) Ref: ONB2306002