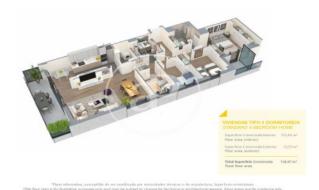

## **FEATURES**

Surface 141 m<sup>2</sup> / 13 m<sup>2</sup> terrace

- 4 Rooms
- 2 Toilets
- ✓ Views
- Has parking
- ✓ Heating
- ✓ Boxroom
- ✓ AACC
- ✓ Terrace
- ✓ Pool
- Lift

Price 664,000 €

(Badalona) Ref: ONB2306002