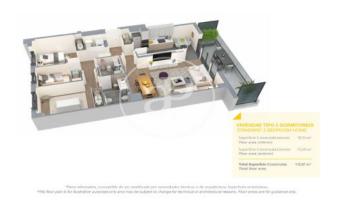

## **FEATURES**

Surface 141 m<sup>2</sup> / 13 m<sup>2</sup> terrace

- 4 Rooms
- 2 Toilets
- ✓ Views
- Has parking
- ✓ Heating
- ✓ Boxroom
- ✓ AACC
- ✓ Terrace
- ✓ Pool
- Lift

Price 664,000 €

(Badalona) Ref: ONB2306002