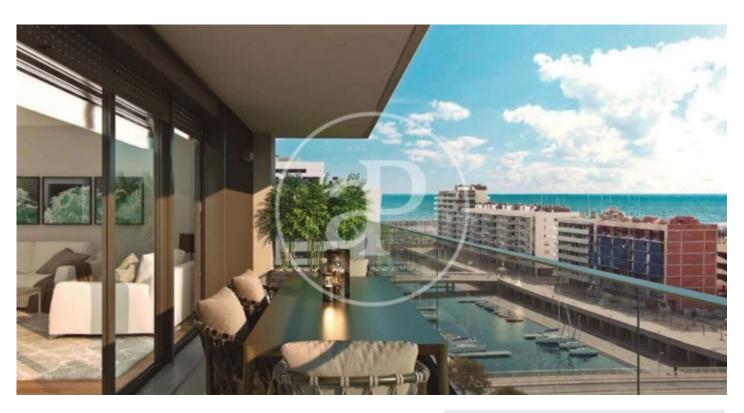

## New Developments in Badalona - Residencial Marenostrum

Marenostrum is a new development of 206 homes with 2, 3 and 4 bedrooms. The common areas are exceptional, two communal swimming pools and a playground ideal to merge with the tranquility that breathes in an environment that will surprise you. The residential complex is located next to the Badalona Port Canal and has spectacular private terraces with views over the Mediterranean coastline. The location is exceptional, just 3 km from Barcelona and with direct access to the best beaches in the area. It stands on the coast of the Mediterranean Sea and is considered the gateway to the coastal region of Maresme. It is only 30 minutes by car from the capital and the Prat Airport, close to the center of Badalona, with all the essential services, sports and cultural facilities you will need for your new day to day life.

## **FEATURES**

Surface 141 m<sup>2</sup> / 13 m<sup>2</sup> terrace

- 4 Rooms
- 2 Toilets
- ✓ Views
- Has parking
- ✓ Heating
- ✓ Boxroom
- ✓ AACC
- ✓ Terrace
- ✓ Pool
- Lift

Price 664,000 €

(Badalona) Ref: ONB2306002