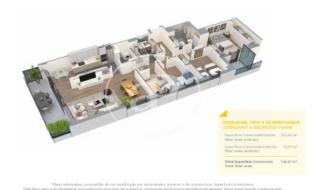

## **FEATURES**

Surface 114 m<sup>2</sup> / 30 m<sup>2</sup> terrace

- 3 Rooms
- 2 Toilets
- ✓ Views
- Has parking
- Heating
- ✓ Boxroom
- ✓ AACC
- ✓ Terrace
- ✓ Pool
- Lift

Price 446,000 €

(Badalona) Ref: ONB2306002