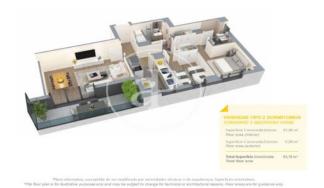

Badalona

Unit 1 C F2B Completion Q2 2025

## **FEATURES**

Surface 114 m<sup>2</sup> / 30 m<sup>2</sup> terrace

- 3 Rooms
- 2 Toilets
- ✓ Views
- Has parking
- Heating
- ✓ Boxroom
- ✓ AACC
- ✓ Terrace
- ✓ Pool
- Lift

Price 446,000 €

(Badalona) Ref: ONB2306002