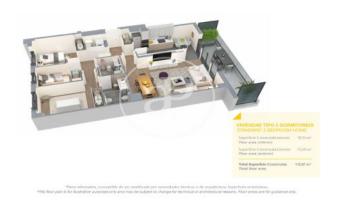

## **FEATURES**

Surface 114 m<sup>2</sup> / 30 m<sup>2</sup> terrace

- 3 Rooms
- 2 Toilets
- ✓ Views
- Has parking
- Heating
- ✓ Boxroom
- ✓ AACC
- ✓ Terrace
- ✓ Pool
- Lift

Price 446,000 €

(Badalona) Ref: ONB2306002