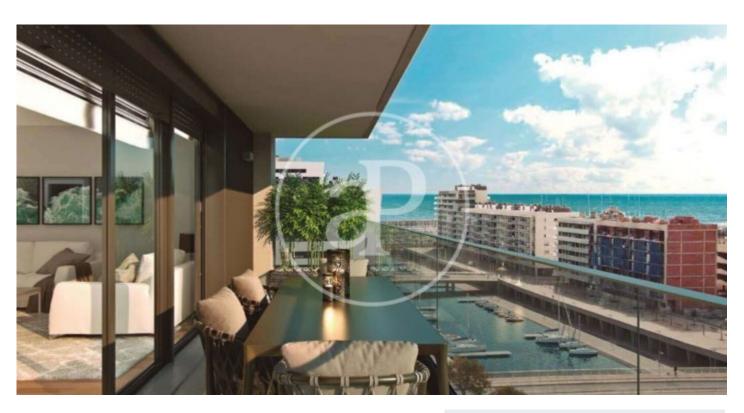

## New Developments in Badalona - Residencial Marenostrum

Marenostrum is a new development of 206 homes with 2, 3 and 4 bedrooms. The common areas are exceptional, two communal swimming pools and a playground ideal to merge with the tranquility that breathes in an environment that will surprise you. The residential complex is located next to the Badalona Port Canal and has spectacular private terraces with views over the Mediterranean coastline. The location is exceptional, just 3 km from Barcelona and with direct access to the best beaches in the area. It stands on the coast of the Mediterranean Sea and is considered the gateway to the coastal region of Maresme. It is only 30 minutes by car from the capital and the Prat Airport, close to the center of Badalona, with all the essential services, sports and cultural facilities you will need for your new day to day life.

## **FEATURES**

Surface 114 m<sup>2</sup> / 30 m<sup>2</sup> terrace

- 3 Rooms
- 2 Toilets
- ✓ Views
- Has parking
- Heating
- ✓ Boxroom
- ✓ AACC
- ✓ Terrace
- ✓ Pool
- Lift

Price 446,000 €

(Badalona) Ref: ONB2306002