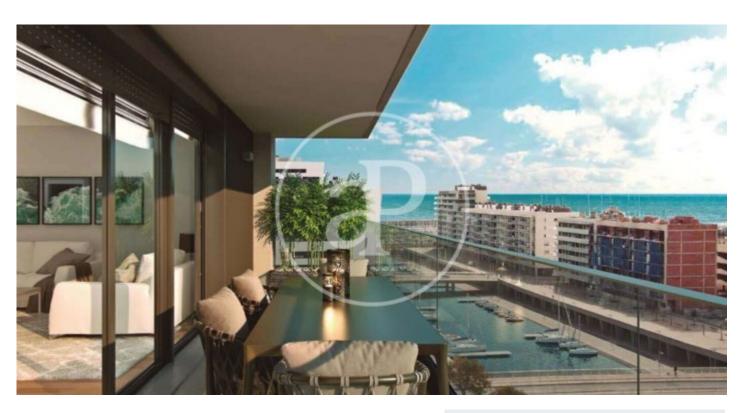

## New Developments in Badalona - Residencial Marenostrum

Marenostrum is a new development of 206 homes with 2, 3 and 4 bedrooms. The common areas are exceptional, two communal swimming pools and a playground ideal to merge with the tranquility that breathes in an environment that will surprise you. The residential complex is located next to the Badalona Port Canal and has spectacular private terraces with views over the Mediterranean coastline. The location is exceptional, just 3 km from Barcelona and with direct access to the best beaches in the area. It stands on the coast of the Mediterranean Sea and is considered the gateway to the coastal region of Maresme. It is only 30 minutes by car from the capital and the Prat Airport, close to the center of Badalona, with all the essential services, sports and cultural facilities you will need for your new day to day life.

## **FEATURES**

Surface 143 m<sup>2</sup> / 93 m<sup>2</sup> terrace

- 4 Rooms
- 2 Toilets
- ✓ Views
- Has parking
- ✓ Heating
- ✓ Boxroom
- ✓ AACC
- ✓ Terrace
- ✓ Pool
- Lift

Price 692,000 €

(Badalona) Ref: ONB2306002