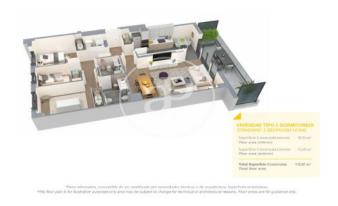

## **FEATURES**

Surface 143 m<sup>2</sup> / 93 m<sup>2</sup> terrace

- 4 Rooms
- 2 Toilets
- ✓ Views
- Has parking
- ✓ Heating
- ✓ Boxroom
- ✓ AACC
- ✓ Terrace
- ✓ Pool
- Lift

Price 692,000 €

(Badalona) Ref: ONB2306002