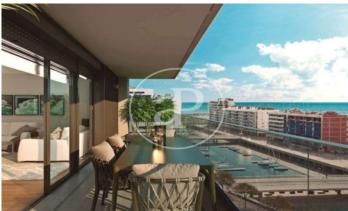

## New Developments in Badalona - Residencial Marenostrum

Marenostrum is a new development of 206 homes with 2, 3 and 4 bedrooms. The common areas are exceptional, two communal swimming pools and a playground ideal to merge with the tranquility that breathes in an environment that will surprise you. The residential complex is located next to the Badalona Port Canal and has spectacular private terraces with views over the Mediterranean coastline. The location is exceptional, just 3 km from Barcelona and with direct access to the best beaches in the area. It stands on the coast of the Mediterranean Sea and is considered the gateway to the coastal region of Maresme. It is only 30 minutes by car from the capital and the Prat Airport, close to the center of Badalona, with all the essential services, sports and cultural facilities you will need for your new day to day life.

## **FEATURES**

Surface 143 m<sup>2</sup> / 93 m<sup>2</sup> terrace

- 4 Rooms
- 2 Toilets
- ✓ Views
- Has parking
- ✓ Heating
- ✓ Boxroom
- ✓ AACC
- ✓ Terrace
- ✓ Pool
- Lift

Price 692,000 €

(Badalona) Ref: ONB2306002