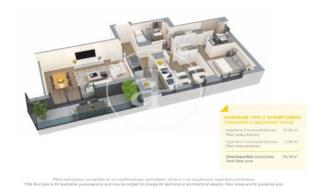

Badalona

Unit 1 B F2B Completion Q2 2025

## **FEATURES**

Surface 143 m<sup>2</sup> / 93 m<sup>2</sup> terrace

- 4 Rooms
- 2 Toilets
- ✓ Views
- Has parking
- ✓ Heating
- ✓ Boxroom
- ✓ AACC
- ✓ Terrace
- ✓ Pool
- Lift

Price 692,000 €

(Badalona) Ref: ONB2306002