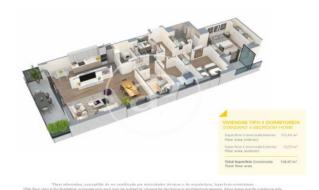

## **FEATURES**

Surface 143 m<sup>2</sup> / 93 m<sup>2</sup> terrace

- 4 Rooms
- 2 Toilets
- ✓ Views
- Has parking
- ✓ Heating
- ✓ Boxroom
- ✓ AACC
- ✓ Terrace
- ✓ Pool
- Lift

Price 692,000 €

(Badalona) Ref: ONB2306002