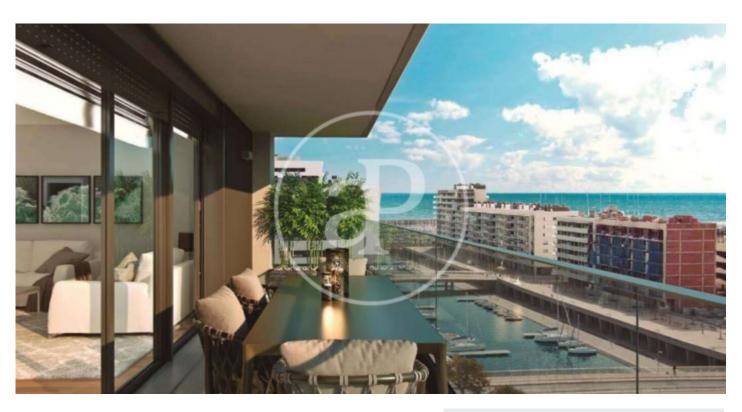

## New Developments in Badalona - Residencial Marenostrum

Marenostrum is a new development of 206 homes with 2, 3 and 4 bedrooms. The common areas are exceptional, two communal swimming pools and a playground ideal to merge with the tranquility that breathes in an environment that will surprise you. The residential complex is located next to the Badalona Port Canal and has spectacular private terraces with views over the Mediterranean coastline. The location is exceptional, just 3 km from Barcelona and with direct access to the best beaches in the area. It stands on the coast of the Mediterranean Sea and is considered the gateway to the coastal region of Maresme. It is only 30 minutes by car from the capital and the Prat Airport, close to the center of Badalona, with all the essential services, sports and cultural facilities you will need for your new day to day life.

## **FEATURES**

Surface 112 m<sup>2</sup> / 38 m<sup>2</sup> terrace

- 3 Rooms
- 2 Toilets
- ✓ Views
- Has parking
- Heating
- ✓ Boxroom
- ✓ AACC
- ✓ Terrace
- ✓ Pool
- Lift

Price 551,500 €

(Badalona) Ref: ONB2306002