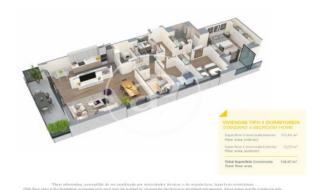

## **FEATURES**

Surface 112 m<sup>2</sup> / 38 m<sup>2</sup> terrace

- 3 Rooms
- 2 Toilets
- ✓ Views
- Has parking
- Heating
- ✓ Boxroom
- ✓ AACC
- ✓ Terrace
- ✓ Pool
- Lift

Price 551,500 €

(Badalona) Ref: ONB2306002