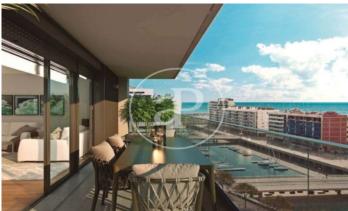

## New Developments in Badalona - Residencial Marenostrum

Marenostrum is a new development of 206 homes with 2, 3 and 4 bedrooms. The common areas are exceptional, two communal swimming pools and a playground ideal to merge with the tranquility that breathes in an environment that will surprise you. The residential complex is located next to the Badalona Port Canal and has spectacular private terraces with views over the Mediterranean coastline. The location is exceptional, just 3 km from Barcelona and with direct access to the best beaches in the area. It stands on the coast of the Mediterranean Sea and is considered the gateway to the coastal region of Maresme. It is only 30 minutes by car from the capital and the Prat Airport, close to the center of Badalona, with all the essential services, sports and cultural facilities you will need for your new day to day life.

## **FEATURES**

Surface 112 m<sup>2</sup> / 38 m<sup>2</sup> terrace

- 3 Rooms
- 2 Toilets
- ✓ Views
- Has parking
- Heating
- ✓ Boxroom
- ✓ AACC
- ✓ Terrace
- ✓ Pool
- Lift

Price 551,500 €

(Badalona) Ref: ONB2306002