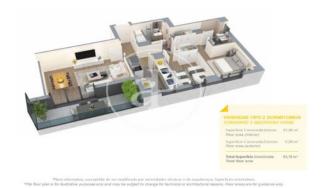

Badalona

Unit 1 A F2B Completion Q2 2025

## **FEATURES**

Surface 112 m<sup>2</sup> / 38 m<sup>2</sup> terrace

- 3 Rooms
- 2 Toilets
- ✓ Views
- Has parking
- Heating
- ✓ Boxroom
- ✓ AACC
- ✓ Terrace
- ✓ Pool
- Lift

Price 551,500 €

(Badalona) Ref: ONB2306002