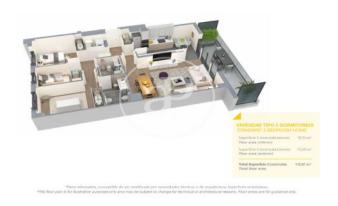

## **FEATURES**

Surface 112 m<sup>2</sup> / 38 m<sup>2</sup> terrace

- 3 Rooms
- 2 Toilets
- ✓ Views
- Has parking
- Heating
- ✓ Boxroom
- ✓ AACC
- ✓ Terrace
- ✓ Pool
- Lift

Price 551,500 €

(Badalona) Ref: ONB2306002