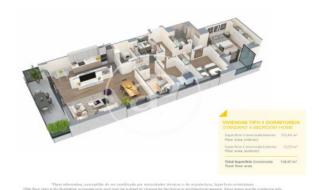

## **FEATURES**

Surface 129 m<sup>2</sup> / 14 m<sup>2</sup> terrace

- 4 Rooms
- 2 Toilets
- ✓ Views
- Has parking
- Heating
- ✓ Boxroom
- ✓ AACC
- ✓ Terrace
- ✓ Pool
- Lift

Price 496,000 €

(Badalona) Ref: ONB2306002