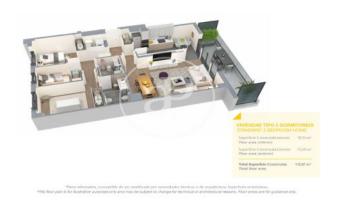

## **FEATURES**

Surface 129 m<sup>2</sup> / 14 m<sup>2</sup> terrace

- 4 Rooms
- 2 Toilets
- ✓ Views
- Has parking
- Heating
- ✓ Boxroom
- ✓ AACC
- ✓ Terrace
- ✓ Pool
- Lift

Price 496,000 €

(Badalona) Ref: ONB2306002