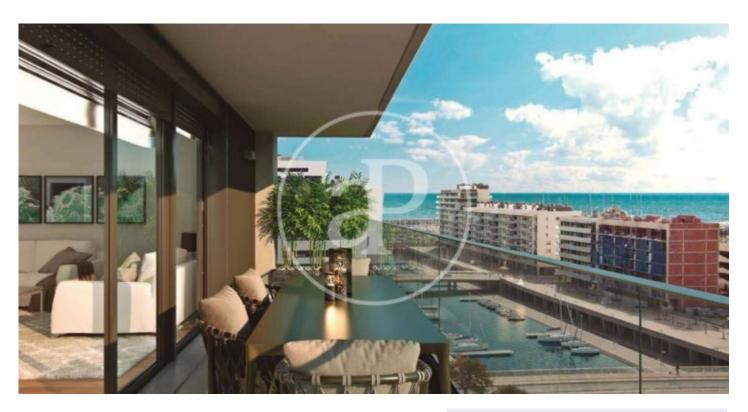

## New Developments in Badalona - Residencial Marenostrum

Marenostrum is a new development of 206 homes with 2, 3 and 4 bedrooms. The common areas are exceptional, two communal swimming pools and a playground ideal to merge with the tranquility that breathes in an environment that will surprise you. The residential complex is located next to the Badalona Port Canal and has spectacular private terraces with views over the Mediterranean coastline. The location is exceptional, just 3 km from Barcelona and with direct access to the best beaches in the area. It stands on the coast of the Mediterranean Sea and is considered the gateway to the coastal region of Maresme. It is only 30 minutes by car from the capital and the Prat Airport, close to the center of Badalona, with all the essential services, sports and cultural facilities you will need for your new day to day life.

## **FEATURES**

Surface 129 m<sup>2</sup> / 14 m<sup>2</sup> terrace

- 4 Rooms
- 2 Toilets
- ✓ Views
- Has parking
- Heating
- ✓ Boxroom
- ✓ AACC
- ✓ Terrace
- ✓ Pool
- Lift

Price 496,000 €

(Badalona) Ref: ONB2306002