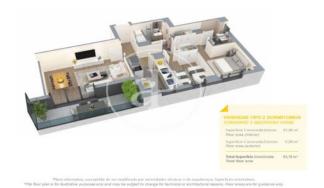

Badalona

Unit 4 1 F2A Completion Q2 2025

## **FEATURES**

Surface 129 m<sup>2</sup> / 14 m<sup>2</sup> terrace

- 4 Rooms
- 2 Toilets
- ✓ Views
- Has parking
- Heating
- ✓ Boxroom
- ✓ AACC
- ✓ Terrace
- ✓ Pool
- Lift

Price 496,000 €

(Badalona) Ref: ONB2306002