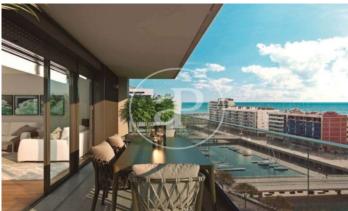

## New Developments in Badalona - Residencial Marenostrum

Marenostrum is a new development of 206 homes with 2, 3 and 4 bedrooms. The common areas are exceptional, two communal swimming pools and a playground ideal to merge with the tranquility that breathes in an environment that will surprise you. The residential complex is located next to the Badalona Port Canal and has spectacular private terraces with views over the Mediterranean coastline. The location is exceptional, just 3 km from Barcelona and with direct access to the best beaches in the area. It stands on the coast of the Mediterranean Sea and is considered the gateway to the coastal region of Maresme. It is only 30 minutes by car from the capital and the Prat Airport, close to the center of Badalona, with all the essential services, sports and cultural facilities you will need for your new day to day life.

## **FEATURES**

Surface 129 m<sup>2</sup> / 14 m<sup>2</sup> terrace

- 4 Rooms
- 2 Toilets
- ✓ Views
- Has parking
- Heating
- ✓ Boxroom
- ✓ AACC
- ✓ Terrace
- ✓ Pool
- Lift

Price 496,000 €

(Badalona) Ref: ONB2306002