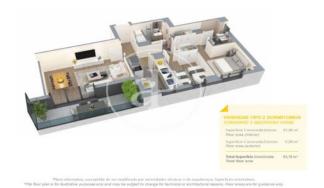

Badalona

Unit 3 1 F2A Completion Q2 2025

## **FEATURES**

Surface 129 m<sup>2</sup> / 14 m<sup>2</sup> terrace

- 4 Rooms
- 2 Toilets
- ✓ Views
- Has parking
- ✓ Heating
- ✓ Boxroom
- ✓ AACC
- ✓ Terrace
- ✓ Pool
- Lift

Price 491,000 €

(Badalona) Ref: ONB2306002