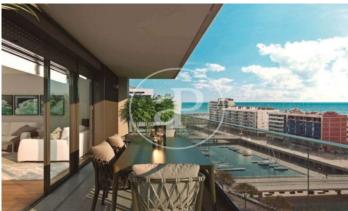

## New Developments in Badalona - Residencial Marenostrum

Marenostrum is a new development of 206 homes with 2, 3 and 4 bedrooms. The common areas are exceptional, two communal swimming pools and a playground ideal to merge with the tranquility that breathes in an environment that will surprise you. The residential complex is located next to the Badalona Port Canal and has spectacular private terraces with views over the Mediterranean coastline. The location is exceptional, just 3 km from Barcelona and with direct access to the best beaches in the area. It stands on the coast of the Mediterranean Sea and is considered the gateway to the coastal region of Maresme. It is only 30 minutes by car from the capital and the Prat Airport, close to the center of Badalona, with all the essential services, sports and cultural facilities you will need for your new day to day life.

## **FEATURES**

Surface 129 m<sup>2</sup> / 14 m<sup>2</sup> terrace

- 4 Rooms
- 2 Toilets
- ✓ Views
- Has parking
- ✓ Heating
- ✓ Boxroom
- ✓ AACC
- ✓ Terrace
- ✓ Pool
- Lift

Price 491,000 €

(Badalona) Ref: ONB2306002