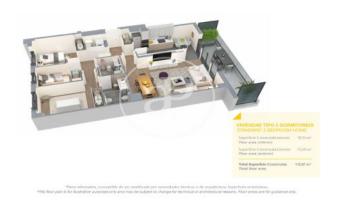

## **FEATURES**

Surface 129 m<sup>2</sup> / 14 m<sup>2</sup> terrace

- 4 Rooms
- 2 Toilets
- ✓ Views
- Has parking
- ✓ Heating
- ✓ Boxroom
- ✓ AACC
- ✓ Terrace
- ✓ Pool
- Lift

Price 491,000 €

(Badalona) Ref: ONB2306002