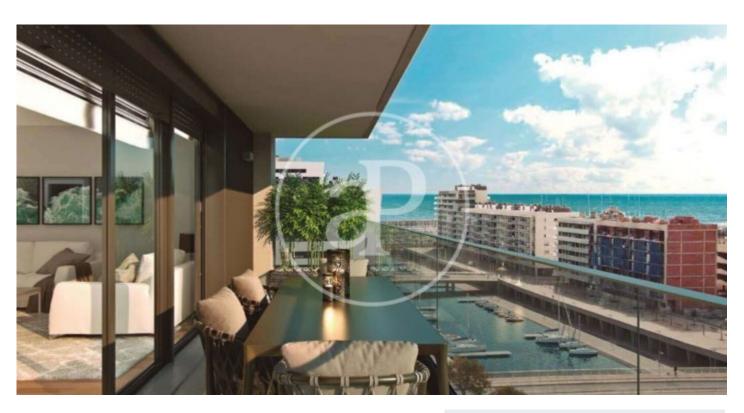

## New Developments in Badalona - Residencial Marenostrum

Marenostrum is a new development of 206 homes with 2, 3 and 4 bedrooms. The common areas are exceptional, two communal swimming pools and a playground ideal to merge with the tranquility that breathes in an environment that will surprise you. The residential complex is located next to the Badalona Port Canal and has spectacular private terraces with views over the Mediterranean coastline. The location is exceptional, just 3 km from Barcelona and with direct access to the best beaches in the area. It stands on the coast of the Mediterranean Sea and is considered the gateway to the coastal region of Maresme. It is only 30 minutes by car from the capital and the Prat Airport, close to the center of Badalona, with all the essential services, sports and cultural facilities you will need for your new day to day life.

## **FEATURES**

Surface 129 m<sup>2</sup> / 14 m<sup>2</sup> terrace

- 4 Rooms
- 2 Toilets
- ✓ Views
- Has parking
- ✓ Heating
- ✓ Boxroom
- ✓ AACC
- ✓ Terrace
- ✓ Pool
- Lift

Price 491,000 €

(Badalona) Ref: ONB2306002