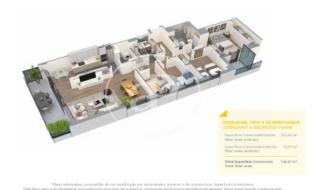

## **FEATURES**

Surface 129 m<sup>2</sup> / 14 m<sup>2</sup> terrace

- 4 Rooms
- 2 Toilets
- ✓ Views
- Has parking
- ✓ Heating
- ✓ Boxroom
- ✓ AACC
- ✓ Terrace
- ✓ Pool
- Lift

Price 491,000 €

(Badalona) Ref: ONB2306002