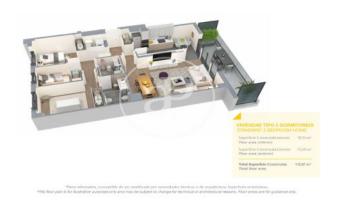

## **FEATURES**

Surface 129 m<sup>2</sup> / 14 m<sup>2</sup> terrace

- 4 Rooms
- 2 Toilets
- ✓ Views
- Has parking
- Heating
- ✓ Boxroom
- ✓ AACC
- ✓ Terrace
- ✓ Pool
- Lift

Price 460,500 €

(Badalona) Ref: ONB2306002