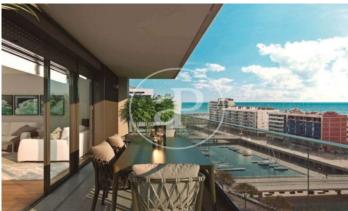

## New Developments in Badalona - Residencial Marenostrum

Marenostrum is a new development of 206 homes with 2, 3 and 4 bedrooms. The common areas are exceptional, two communal swimming pools and a playground ideal to merge with the tranquility that breathes in an environment that will surprise you. The residential complex is located next to the Badalona Port Canal and has spectacular private terraces with views over the Mediterranean coastline. The location is exceptional, just 3 km from Barcelona and with direct access to the best beaches in the area. It stands on the coast of the Mediterranean Sea and is considered the gateway to the coastal region of Maresme. It is only 30 minutes by car from the capital and the Prat Airport, close to the center of Badalona, with all the essential services, sports and cultural facilities you will need for your new day to day life.

## **FEATURES**

Surface 129 m<sup>2</sup> / 14 m<sup>2</sup> terrace

- 4 Rooms
- 2 Toilets
- ✓ Views
- Has parking
- Heating
- ✓ Boxroom
- ✓ AACC
- ✓ Terrace
- ✓ Pool
- Lift

Price 460,500 €

(Badalona) Ref: ONB2306002