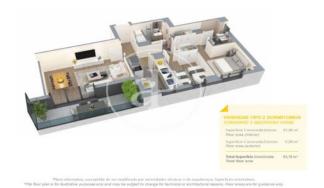

Badalona

Unit 1 1 F2A Completion Q2 2025

## **FEATURES**

Surface 129 m<sup>2</sup> / 14 m<sup>2</sup> terrace

- 4 Rooms
- 2 Toilets
- ✓ Views
- Has parking
- Heating
- ✓ Boxroom
- ✓ AACC
- ✓ Terrace
- ✓ Pool
- Lift

Price 460,500 €

(Badalona) Ref: ONB2306002