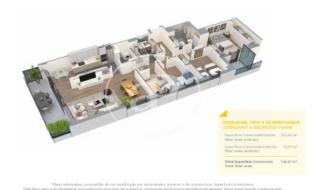

## **FEATURES**

Surface 129 m<sup>2</sup> / 14 m<sup>2</sup> terrace

- 4 Rooms
- 2 Toilets
- ✓ Views
- Has parking
- Heating
- ✓ Boxroom
- ✓ AACC
- ✓ Terrace
- ✓ Pool
- Lift

Price 460,500 €

(Badalona) Ref: ONB2306002