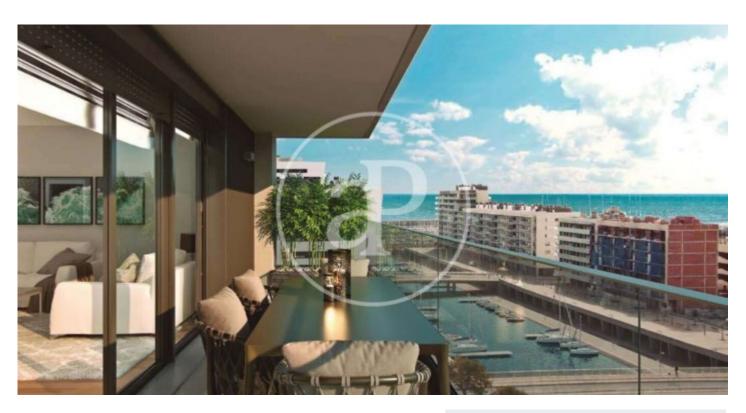

## New Developments in Badalona - Residencial Marenostrum

Marenostrum is a new development of 206 homes with 2, 3 and 4 bedrooms. The common areas are exceptional, two communal swimming pools and a playground ideal to merge with the tranquility that breathes in an environment that will surprise you. The residential complex is located next to the Badalona Port Canal and has spectacular private terraces with views over the Mediterranean coastline. The location is exceptional, just 3 km from Barcelona and with direct access to the best beaches in the area. It stands on the coast of the Mediterranean Sea and is considered the gateway to the coastal region of Maresme. It is only 30 minutes by car from the capital and the Prat Airport, close to the center of Badalona, with all the essential services, sports and cultural facilities you will need for your new day to day life.

## **FEATURES**

Surface 129 m<sup>2</sup> / 14 m<sup>2</sup> terrace

- 4 Rooms
- 2 Toilets
- ✓ Views
- Has parking
- Heating
- ✓ Boxroom
- ✓ AACC
- ✓ Terrace
- ✓ Pool
- Lift

Price 460,500 €

(Badalona) Ref: ONB2306002