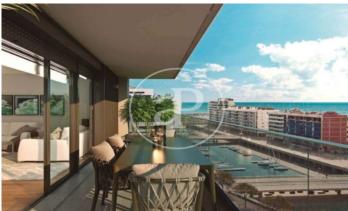

## New Developments in Badalona - Residencial Marenostrum

Marenostrum is a new development of 206 homes with 2, 3 and 4 bedrooms. The common areas are exceptional, two communal swimming pools and a playground ideal to merge with the tranquility that breathes in an environment that will surprise you. The residential complex is located next to the Badalona Port Canal and has spectacular private terraces with views over the Mediterranean coastline. The location is exceptional, just 3 km from Barcelona and with direct access to the best beaches in the area. It stands on the coast of the Mediterranean Sea and is considered the gateway to the coastal region of Maresme. It is only 30 minutes by car from the capital and the Prat Airport, close to the center of Badalona, with all the essential services, sports and cultural facilities you will need for your new day to day life.

## **FEATURES**

Surface 119 m<sup>2</sup> / 13 m<sup>2</sup> terrace

- 3 Rooms
- 2 Toilets
- ✓ Views
- Has parking
- Heating
- ✓ Boxroom
- ✓ AACC
- ✓ Terrace
- ✓ Pool
- Lift

Price 607,000 €

(Badalona) Ref: ONB2306002