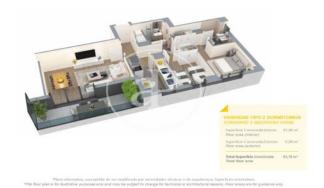

Badalona

Unit 7 A F1B Completion Q2 2025

## **FEATURES**

Surface 119 m<sup>2</sup> / 13 m<sup>2</sup> terrace

- 3 Rooms
- 2 Toilets
- ✓ Views
- Has parking
- Heating
- ✓ Boxroom
- ✓ AACC
- ✓ Terrace
- ✓ Pool
- Lift

Price 607,000 €

(Badalona) Ref: ONB2306002