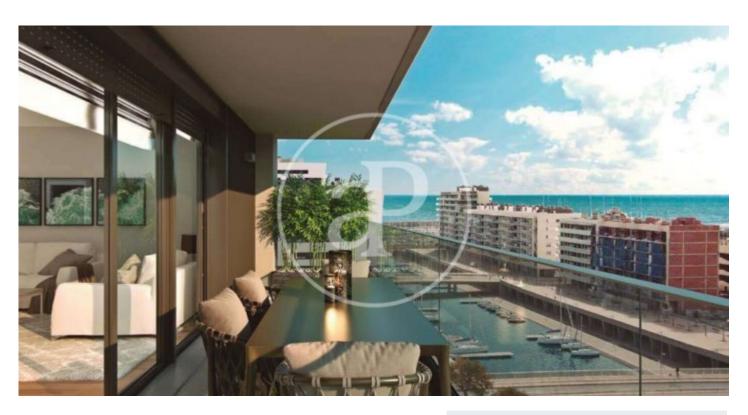

## New Developments in Badalona - Residencial Marenostrum

Marenostrum is a new development of 206 homes with 2, 3 and 4 bedrooms. The common areas are exceptional, two communal swimming pools and a playground ideal to merge with the tranquility that breathes in an environment that will surprise you. The residential complex is located next to the Badalona Port Canal and has spectacular private terraces with views over the Mediterranean coastline. The location is exceptional, just 3 km from Barcelona and with direct access to the best beaches in the area. It stands on the coast of the Mediterranean Sea and is considered the gateway to the coastal region of Maresme. It is only 30 minutes by car from the capital and the Prat Airport, close to the center of Badalona, with all the essential services, sports and cultural facilities you will need for your new day to day life.

## **FEATURES**

Surface 119 m<sup>2</sup> / 13 m<sup>2</sup> terrace

- 3 Rooms
- 2 Toilets
- ✓ Views
- Has parking
- Heating
- ✓ Boxroom
- ✓ AACC
- ✓ Terrace
- ✓ Pool
- Lift

Price 607,000 €

(Badalona) Ref: ONB2306002