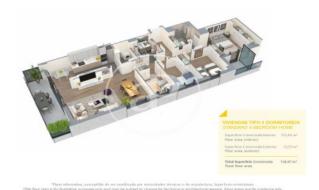

## **FEATURES**

Surface 119 m<sup>2</sup> / 13 m<sup>2</sup> terrace

- 3 Rooms
- 2 Toilets
- ✓ Views
- Has parking
- Heating
- ✓ Boxroom
- ✓ AACC
- ✓ Terrace
- ✓ Pool
- Lift

Price 607,000 €

(Badalona) Ref: ONB2306002