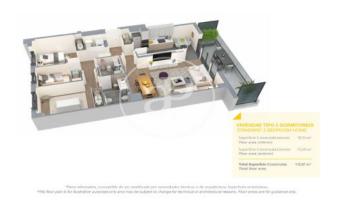

## **FEATURES**

Surface 119 m<sup>2</sup> / 13 m<sup>2</sup> terrace

- 3 Rooms
- 2 Toilets
- ✓ Views
- Has parking
- Heating
- ✓ Boxroom
- ✓ AACC
- ✓ Terrace
- ✓ Pool
- Lift

Price 607,000 €

(Badalona) Ref: ONB2306002